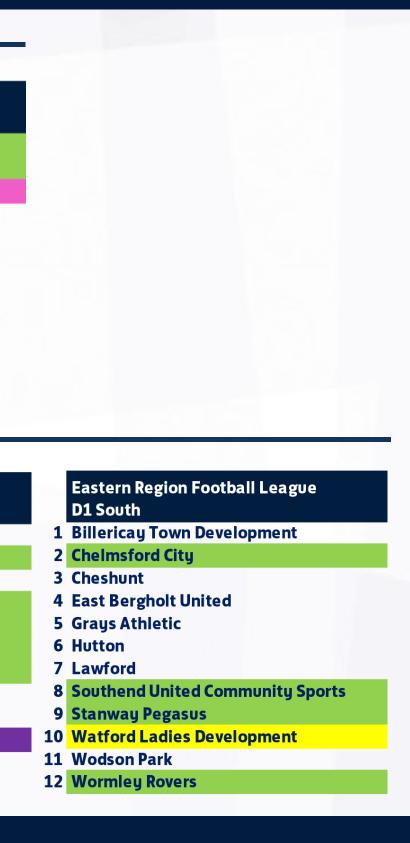

### TIER 5

**Eastern Region** 

|         |                                     | West Midlands Regional Football League<br>Premier Division |    | Eastern Region Football League<br>Premier Division |
|---------|-------------------------------------|------------------------------------------------------------|----|----------------------------------------------------|
|         |                                     | 1 Burton Albion                                            | 1  | AFC Dunstable                                      |
|         |                                     | 2 Coundon Court                                            | 2  | Barking                                            |
|         |                                     | 3 Coventry Sphinx                                          |    | Real Bedford (Bedford )                            |
|         |                                     | 4 Crusaders                                                |    | Bowers & Pitsea                                    |
|         |                                     | 5 Kidderminster Harriers                                   | 5  | St Albans City (Colney Heath )                     |
|         |                                     | 6 Lichfield City                                           |    | Haringey Borough                                   |
|         |                                     | 7 Lye Town                                                 |    | Kings Lynn Town                                    |
|         |                                     | 8 Redditch United                                          |    | Luton Town                                         |
|         |                                     | 9 Shifnal Town                                             | 9  | Needham Market                                     |
|         |                                     | 10 Shrewsbury Town                                         | 10 | Royston Town                                       |
|         |                                     | 11 Solihull Sporting                                       |    | Stevenage                                          |
|         |                                     | 12 Worcester City                                          |    | Wroxham                                            |
|         | t Midlands Regional Football League | West Midlands Regional Football League                     |    | Eastern Region Football League                     |
|         | lorth                               | D1 South                                                   |    | D1 North                                           |
|         | Telford United                      | 1 Alvechurch                                               |    | Biggleswade United                                 |
|         | of Stoke                            | 2 Bewdley Town                                             |    | Dussindale & Hellesden Rovers                      |
|         | entrians                            | 3 Droitwich Spa                                            |    | Fakenham Town                                      |
|         | entry City                          | 4 Hereford Pegasus                                         |    | Harpenden Town                                     |
|         | aston Town                          | 5 Kingfisher                                               |    | Hertford Town                                      |
|         | k Town Reserves                     | 6 Knowle                                                   |    | Histon                                             |
|         | field City Reserves                 | 7 Leamington Lions                                         |    | Mulbarton Wanderers                                |
|         | vcastle Town                        | 8 Long Itchington                                          |    | Newmarket Town                                     |
| 9 Port  |                                     | 9 Redditch Borough                                         |    | St Ives Town                                       |
| 10 Tam  |                                     | 10 Rugby Town                                              |    | Stevenage Development                              |
| 11 Wals |                                     | 11 Sedgley & Gornal United                                 |    | Wootton Blue Cross Lionesses                       |
| 12 Wale | sall Wood                           | 12 Worcester City Development                              | 12 | Yaxley Phoenix                                     |

League running to Regional League Format A Real Bedford reprieved due to division receiving no team via relegation from Tier 4 Stevenage Development received permission to enter the Pyramid having left the FA WNL Reserve Section Watford Ladies Development moved laterally from London and South East Division1 North