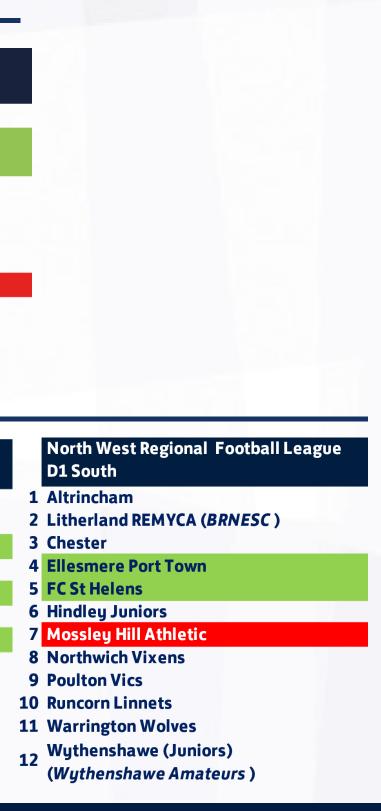

|                                                 |                                                              | TIER 5                                                  |
|-------------------------------------------------|--------------------------------------------------------------|---------------------------------------------------------|
|                                                 | North East Regional Football League<br>Premier Division      | North West Regional Football League<br>Premier Division |
|                                                 | 1 Alnwick Town Juniors                                       | 1 AFC Darwen                                            |
|                                                 | 2 Barnsley                                                   | 2 Blackpool                                             |
|                                                 | 3 Bradford City                                              | 3 Bury                                                  |
|                                                 | 4 Harrogate Town                                             | 4 Cheadle Town Stingers                                 |
|                                                 | 5 Hartlepool United                                          | 5 Crewe Alexandra                                       |
|                                                 | 6 Hull United                                                | 6 Curzon Ashton                                         |
|                                                 | 7 Redcar Town                                                | 7 Fleetwood Town Wrens                                  |
|                                                 | 8 South Shields                                              | 8 Merseyrail                                            |
|                                                 | 9 Spennymoor Town Youth                                      | 9 Salford City                                          |
|                                                 | 10 Sunderland West End                                       | 10 Tranmere Rovers                                      |
|                                                 | 11 Wakefield                                                 | 11 West Didsbury & Chorlton                             |
|                                                 | 12 Wallsend B.C                                              | 12 Blackburn Community Sports                           |
|                                                 |                                                              |                                                         |
|                                                 |                                                              | TIER 6                                                  |
| North East Regional Football League<br>D1 North | North East Regional Football League<br>D1 South              | North West Regional Football League<br>D1 North         |
| 1 Blyth Town                                    | 1 Altofts                                                    | 1 Accrington Stanley                                    |
| 2 Bishop Auckland                               | 2 Chesterfield                                               | 2 Bolton Wanderers                                      |
| 3 Chester le Street United                      | 3 Farsley Celtic Juniors                                     | 3 Bury FC Foundation                                    |
| 4 Consett                                       | 4 Handsworth                                                 | 4 Carlisle United                                       |
| 5 Gateshead                                     | 5 Harworth Colliery                                          | 5 Fleetwood Town Wren Rovers Reserves                   |
| 6 Hartlepool Pools Youth                        | 6 Lower Hopton                                               | 6 Haslingden                                            |
| 7 Norton & Stockton Ancients Reserves           | 7 Millmoor Junior                                            | 7 Mancunian Unity                                       |
| 8 Ponteland United                              | 8 Ossett United                                              | 8 Morecambe                                             |
| 9 Sunderland U23                                | 9 Ripon City                                                 | 9 Penrith                                               |
| 10 Thornaby                                     | 10 Sheffield United Community Foundation                     | 10 Penwortham Town                                      |
| 11 Wallsend B.C Reserves                        | 11 York City Development           12 York Railway Institute | 11 Preston North End                                    |
| 12 Washington                                   |                                                              | 12 Workington Reds                                      |

#### North East Regional

Promoted Relegated Lateral Movement Voluntary Relegation Other Movement Reprieve (Club Name Change)

KEY

League running to Regional League Format A Hartlepool Pool United moved up to Premier Division due to club taking voluntary relegation and creating an additional vacancy Bishop Auckland reprieved due to division receiving no team via relegation from Tier 5 Ripon City reprieved due to division receiving no team via relegation from Tier 5

North West Regional League running to Regional League Format A