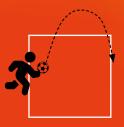

## **HOW TO PLAY**

Using four socks, make a square.
This square represent Edna's mansion.

We are going to practice our power and accuracy in this first game. Starting in one corner of the mansion, throw the ball forward and catch it before it gets to the other side.

How many throws can you make in 30 seconds?

Edna has different materials around the mansion that she needs to make the next super suit. Try to bounce the ball so you can move to all four sides of the mansion.