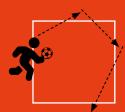

How many throws can you make in 30 seconds?

Edna has different materials around the mansion that she needs to make the next super suit. Try to bounce the ball so you can move to all four sides of the mansion.