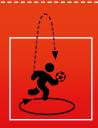

How many sides can you visit in 30 seconds?

Edna's attention to detail is brilliant. By throwing the ball into the sky, you have time to spin around and catch the ball.

Complete the action for 20 seconds, when the timer runs out, how many different items can you recall seeing?