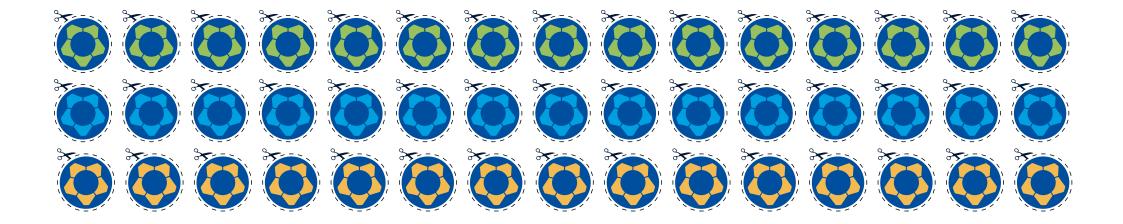

## FOOD FORMATIONS CUT-OUTS

Create your very own food formation

#### Now you've watched our Food Formations video, now it's your turn!

Task 1 - Your going to create your very own food formation. Cut out the footballs below and use the Fuel Formation activity sheets to create your formations for fuel, protect and repair. If you get stuck, go back and watch the video again to help.

#### **CONSTRUCT THE 3 DIFFERENT FOOD FORMATIONS: 15 mins**

- 1. Show your child the 3 food formations
- 2. Using the 3 food formation sheet as a guide, ask your child to cut out the relevant coloured footballs and 1 construct fuel formations by sticking the footballs in the worksheet as per the three examples