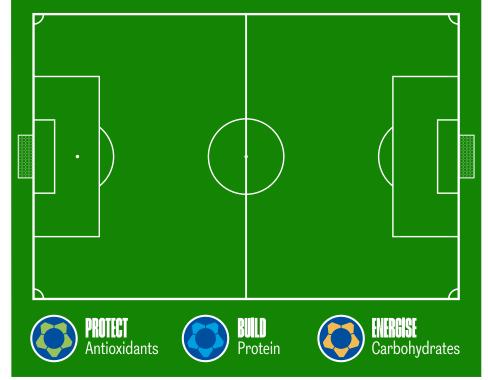

#### **CONSTRUCT THE 3 DIFFERENT FOOD FORMATIONS: 15 mins**

- 1. Show your child the 3 food formations
- 2. Using the 3 food formation sheet as a guide, ask your child to cut out the relevant coloured footballs and 1 construct fuel formations by sticking the footballs in the worksheet as per the three examples

#### **LEARNING OUTCOMES**

- Be able to identify the three food formations
- Be able to list the different sources of carbohydrate, proteins and fruits / veggies
- Be able to construct the 3 food formations