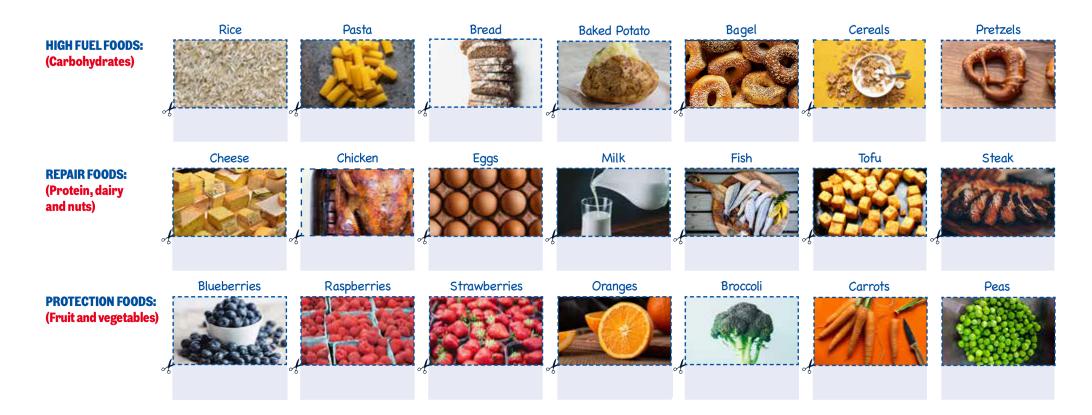

#### ACTIVITY 2:

**BASIC FOOD IDENTIFICATION:** 15 mins

WARM UP: ask your child to verbally list as many foods as they can that are carbohydrates, proteins and vegatables

- Show your child the list of HIGH FUEL FOODS, REPAIR FOODS AND PROTECT FOODS
- 2. From the list, ask your child to choose 4 and write them DOWN (OR CUT AND STICK THEM) next to each coaching point on the corresponding food formations worksheets