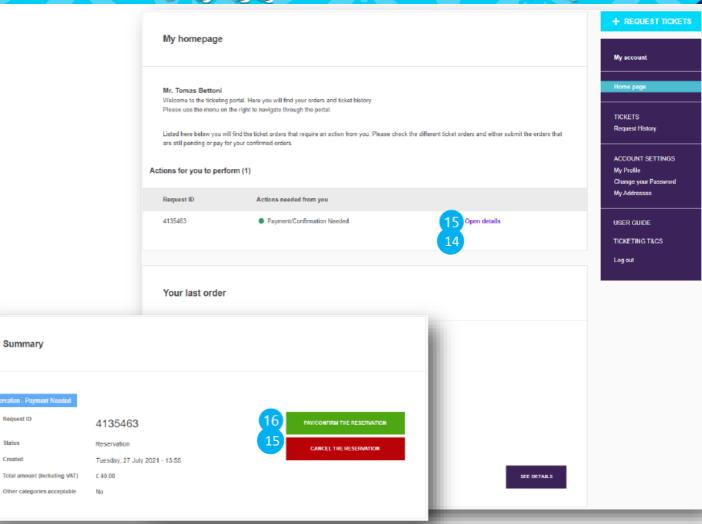

How do I make payment for my tickets?

COMMINICATION OF A

13. Once UEFA confirm your ticket request you will receive an email with request to login to the ticketing portal to pay for your tickets

14. Click on 'Open details' to open your ticket request details

Summary

Request ID

15. Click on 'PAY THE **RESERVATION'** 