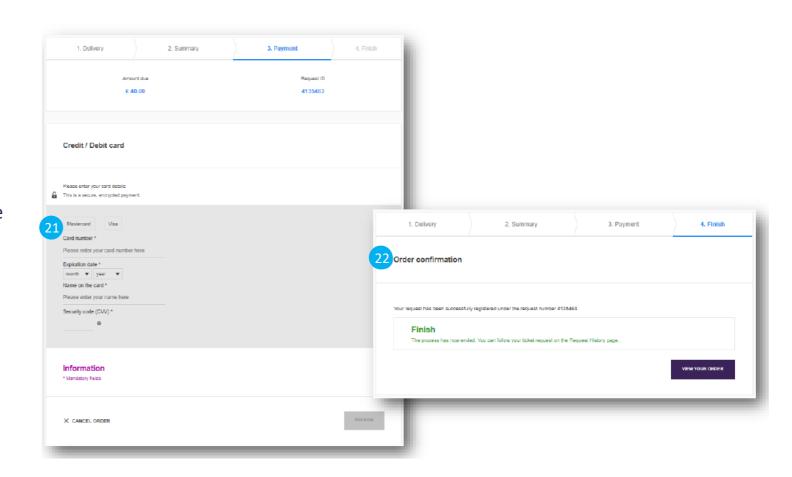

#### How do I make payment for my tickets?

- **21.** If you choose payment by credit card, you will be asked to fill in your credit card details, afterwards click on 'PAY NOW'
- **22.** If you choose payment by bank transfer (BACS), you will receive an email with your invoice alongside payment instructions
- 23. After UEFA receive payment for your ticket order, you will receive an email with the payment confirmation, which is also a final confirmation for your tickets