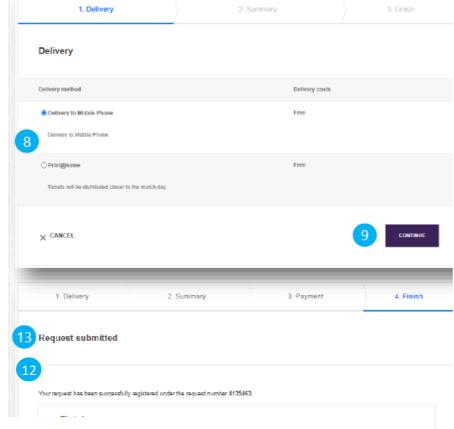

- 8. Select a delivery method
- 9. Click on 'CONTINUE'
- **10.** Read and accept the Terms and Conditions and the Data Privacy Policy
- **11.** Finish the process by clicking **'SUBMIT YOUR REQUEST'**
- 12. The system will register your ticket request and confirm the submission (an automatic email will be sent to you to inform you that your ticket request was