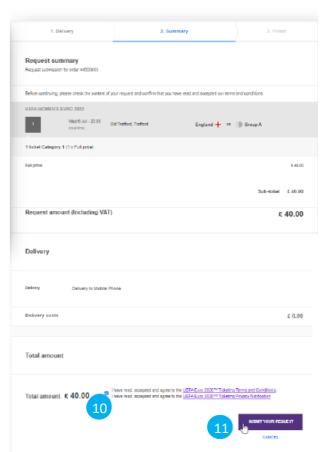

- 8. Select a delivery method
- 9. Click on 'CONTINUE'
- **10.** Read and accept the Terms and Conditions and the Data Privacy Policy
- **11.** Finish the process by clicking **'SUBMIT YOUR REQUEST'**
- 12. The system will register your ticket request and confirm the submission (an automatic email will be sent to you to inform you that your ticket request was