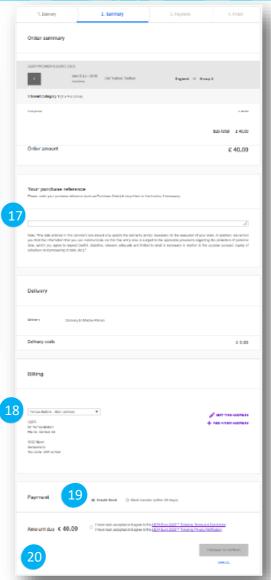

### How do I make payment for my tickets?

- **16.** Select a delivery method and click on **'CONTINUE'**
- **17.** Insert your Purchase Order reference (Optional)
- **18.** Check billing contact to be shown in the invoice (new billing contact can be added if needed by clicking 'Add a new address')
- **19.** Choose a payment method (if multiple options are available)
- 20. Confirm that you have read and agree to the Terms and Conditions and click on 'FINALISE YOUR ORDER'