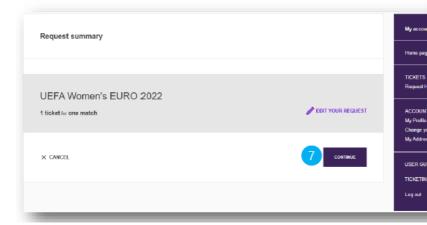

**3.** On the UEFA Ticketing homepage, select 'REQUEST' next to UEFA Women's EURO 2022

**4.** Click on **'Edit and submit request'** to continue

- **5.** Modify the quantities of tickets you would like to request
- 6. Click on 'UPDATE REQUEST'
- 7. Click on 'CONTINUE'