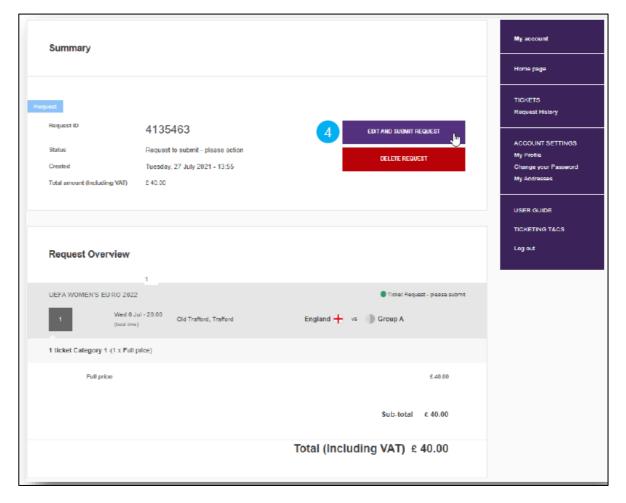

**3.** On the UEFA Ticketing homepage, select 'REQUEST' next to UEFA Women's EURO 2022

**4.** Click on **'Edit and submit request'** to continue

- **5.** Modify the quantities of tickets you would like to request
- 6. Click on 'UPDATE REQUEST'
- 7. Click on 'CONTINUE'