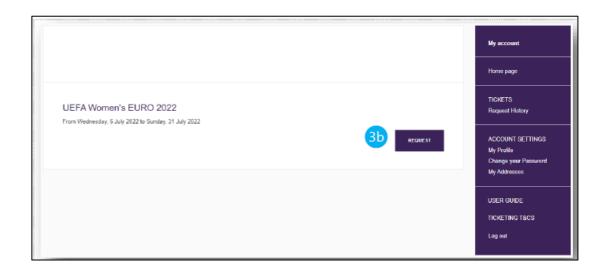

**3.** On the UEFA Ticketing homepage, select 'REQUEST' next to UEFA Women's EURO 2022

**4.** Click on **'Edit and submit request'** to continue

- **5.** Modify the quantities of tickets you would like to request
- 6. Click on 'UPDATE REQUEST'
- 7. Click on 'CONTINUE'