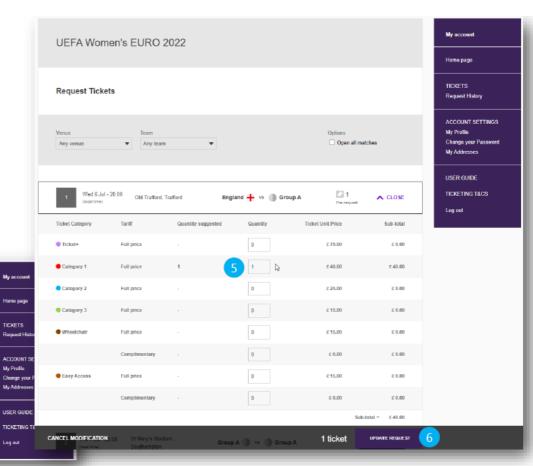

**3.** On the UEFA Ticketing homepage, select 'REQUEST' next to UEFA Women's EURO 2022

**4.** Click on **'Edit and submit request'** to continue

- **5.** Modify the quantities of tickets you would like to request
- 6. Click on 'UPDATE REQUEST'
- 7. Click on 'CONTINUE'