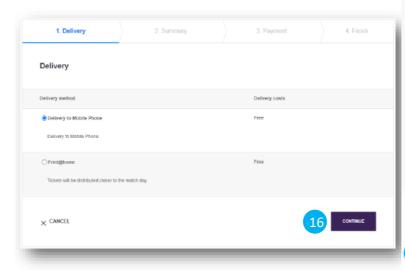

- 8. Select a delivery method
- 9. Click on 'CONTINUE'
- **10.** Read and accept the Terms and Conditions and the Data Privacy Policy
- **11.** Finish the process by clicking **'SUBMIT YOUR REQUEST'**
- 12. The system will register your ticket request and confirm the submission (an automatic email will be sent to you to inform you that your ticket request was

### How do I make payment for my tickets?

- **16.** Select a delivery method and click on **'CONTINUE'**
- **17.** Insert your Purchase Order reference (Optional)
- **18.** Check billing contact to be shown in the invoice (new billing contact can be added if needed by clicking 'Add a new address')
- **19.** Choose a payment method (if multiple options are available)
- 20. Confirm that you have read and agree to the Terms and Conditions and click on 'FINALISE YOUR ORDER'