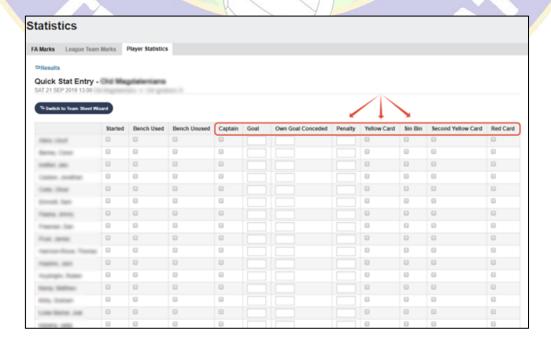

#### SUBMITTING TEAMSHEET AND PLAYER STATISTICS - Click here to login to FA Full-Time using your email address

Teamsheets must be submitted online via the Worcestershire FA County Cups Full-Time website as detailed below.

As a minimum, teams must submit the players who participated in the match (either playing or named as a substitute). Other statistics can also be entered such as goalscorers and disciplinary sanctions.

No paper teamsheets will be in place in Worcestershire FA County Cups – returns must be done online and clubs will be penalised if this is not done within the required timeframe.

NEED HELP? Click here to see a step-by-step guide on how to submit post-match information.