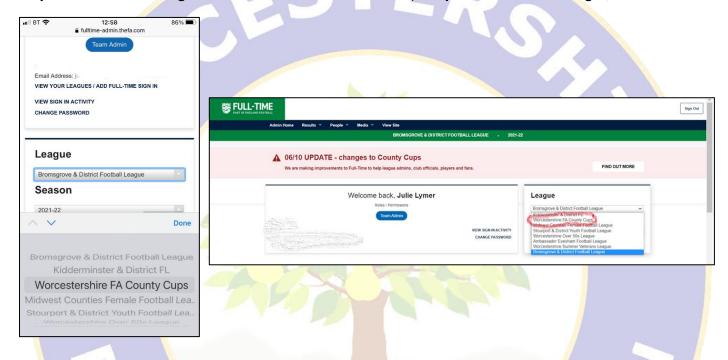

#### **ACCESSING FULL-TIME TO SUBMIT RETURNS**

Team Administrators should login to Full-Time using their email address (not a username).

If a Team Administrator is unable to login using their email address, they should email their full name, team name and FA Number to <a href="mailto:cups@worcestershirefa.com">cups@worcestershirefa.com</a>

They will then be sent an email invitation to enable them to login using their email address.

Please note: Post-match returns for Worcestershire FA County Cups must be completed on the Worcestershire FA County Cups Full-Time site (not your League site).

After logging in to Full-Time, please make sure that you change the Competition to County Cups using the dropdown menu. See images below (mobile devices on the left, computer devices on the right).

After logging in and selecting Worcestershire FA County Cups, the first page you will see will be "Admin Home". From here you can either click the "Results" tab along the top or if you don't have access to this, the "Enter Results" box within the middle of the screen. You may need to choose matches +/- 7 days ago to view historical matches.