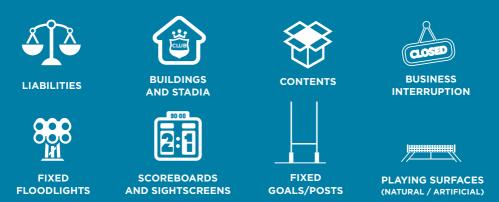

#### For amateur and semi-professional sports clubs

To make sure you are appropriately covered, our my**Club**insurance policy can be built around your particular needs. Whether you require stand-alone liability cover or full buildings and contents protection, the policy can be adapted to suit.