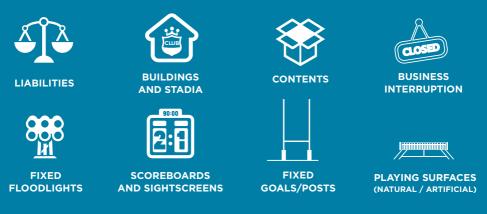

#### For amateur and semi-professional sports clubs

To make sure you are appropriately covered, our my**Club**insurance policy can be built around your particular needs. Whether you require stand-alone liability cover or full buildings and contents protection, the policy can be adapted to suit.