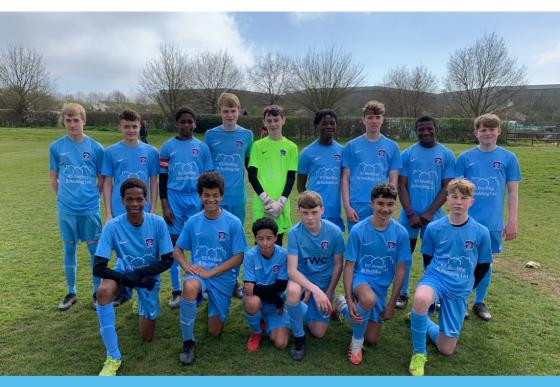

# FC ABBEY MEADS YOUTH U14 PURPLE

| COACH  |
|--------|
| COACH  |
| COACH  |
| MASCOT |

CHRIS DEAN DAN MARTIN JOHN WOOD LUCAS MARTIN

#### THE TEAM

- 1 FINLAY DEAN
- 2 REECE WILLETT
- **3** RAUF ACHEAMPONG
- 4 JONATHAN SENDRA
- 5 JOE RUDDICK
- 6 JACK SHARLAND
- **7** SONNY LOWE
- 8 ONO SONOIKI

- **9** JOSE DIAZ BUTCHER
- 10 LIAM WOOD
- **11** JAYDEN ZUMARO
- 12 DAYO SONOIKI
- **15** MATTHEW BULLEY
- 16 HEIKO SKEETE
- 22 LAYTON DOUGLAS