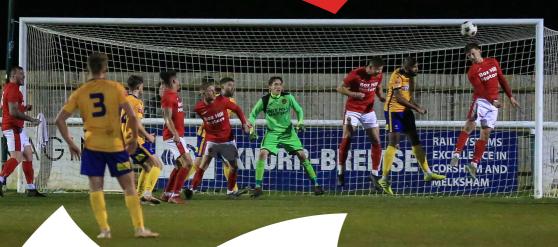

WILTSHIRE COUNTY FA PREMIER SHIELD CUP FINAL **SEASON 21/22** 

SWINDON SUPERMARINE FC FIRST

V

CORSHAM TOWN FIRST

Swindon Town FC (The County Ground)

## WELCOME TO THE FINAL OF THE PREMIER SHIELD

SWINDON SUPERMARINE FC FIRST

CORSHAM TOWN FIRST

Referee JAMES WELSH
AR 1 DANIEL SPYER I AR 2 GEORGE LYNCH I 4th Official BRIAN WHITE

Since it's inception in 1884 Wiltshire County FA Cups have grown to offer 12 cup competitions. The competition attracts in excess of 400 affiliated clubs, 6000 players, 900 coaches, 450 referees and 1000s of supporters.