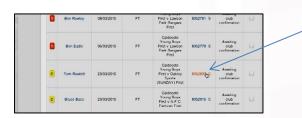

Enter your FAN and password.

Navigate to the Club Secretary tab:

Navigate to the 'Discipline' tab to the left of the page, and then click on the case you wish to acknowledge. This will take you into this particular caution.