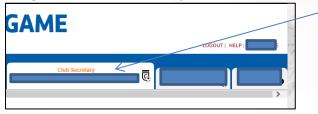

Enter your FAN and password.

Navigate to the Club Secretary tab:

Navigate to the 'Discipline' tab to the left of the page, and then click on the case you wish to acknowledge. This will take you into this particular caution.