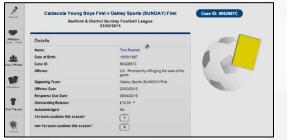

Here you will able to see the details of the player, and how many cautions he/she has received in the season.

To acknowledge the caution, you just need to click the 'acknowledge' button, and ou will the asked to confirm the fact that the discipline admin fee will be set against your next invoice.