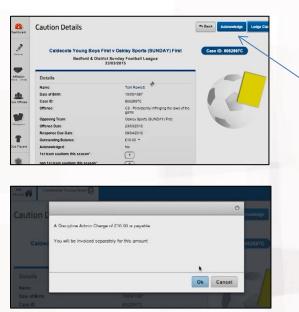

Here you will able to see the details of the player, and how many cautions he/she has received in the season.

To acknowledge the caution, you just need to click the 'acknowledge' button, and ou will the asked to confirm the fact that the discipline admin fee will be set against your next invoice.