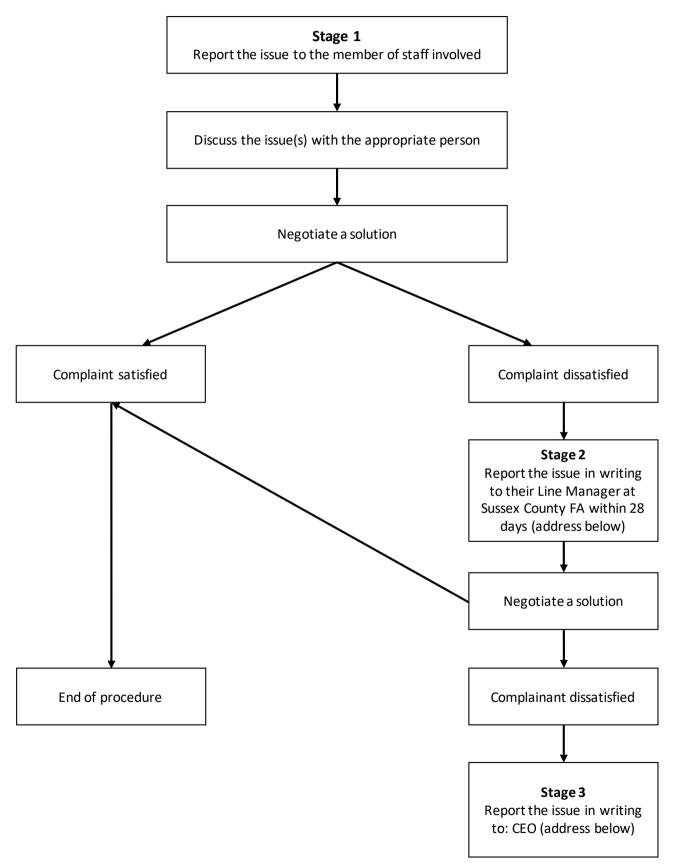

### **Established Policies and Procedures**

In all circumstances, individuals are positively encouraged to raise their concerns with an appropriate member(s) of staff as described within these procedures:

#### Stage 1

Please raise your complaint to the member of staff dealing with your issue immediately, as it is important that this person is given the opportunity to resolve the complaint(s). However, if you are unwilling or unable to approach this member of staff, please raise your issue to their Line Manager, (whose name is available upon request). The object of this first stage is to resolve problems quickly and simply with the minimum of formality.

#### Stage 2

If the matter cannot be resolved satisfactorily by the member of staff, please write to their Line Manager, (whose name is available upon request), Sussex County FA, Culver Road, Lancing, West Sussex BN15 9AX within 28 days of the issue explaining your concern(s) and the reason(s) for the continued dissatisfaction.

#### Stage 3

If you are not totally satisfied that your complaint has been dealt with satisfactorily, please write to: Chief Executive Officer (CEO). Sussex County FA, Culver Road, Lancing, West Sussex BN15 9AX, within 14 days of the issue explaining your concern(s) and the reason(s) for the continued dissatisfaction.