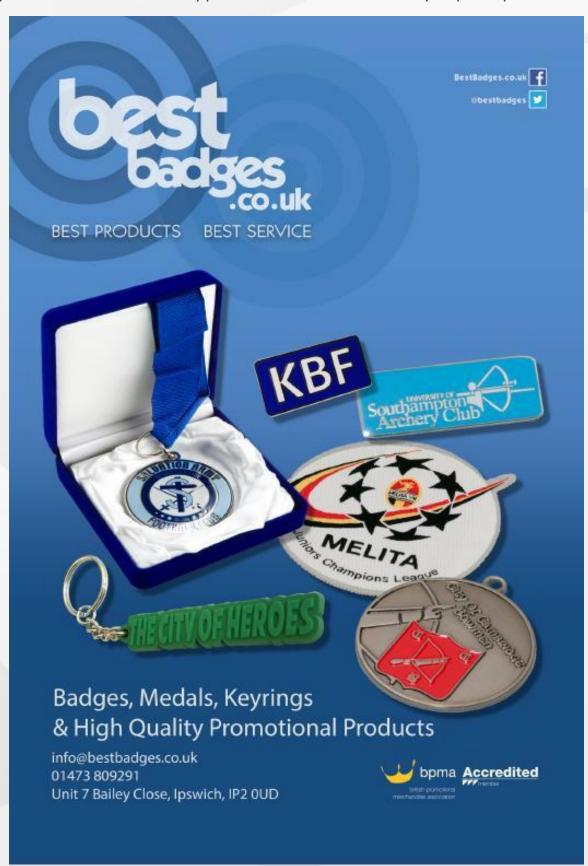

## **Best Badges Ltd**

Best Badges Ltd are offering a 10% discount on bespoke medals to Suffolk clubs. They are the current medal supplier for the Suffolk FA County Cup competitions.