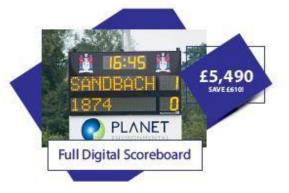

#### **FSL Scoreboards**

FSL Scoreboards are a partner of Suffolk FA who are offering a 10% discount on electronic scoreboard and substitute boards to Suffolk clubs.

## **ELECTRONIC** SCOREBOARDS

Standard LED Scoreboard for clubs, supplied with club/sponsor branding.

LED Scoreboard with Clock and club/sponsor branding.

LED Scoreboard with digital clock and customisable team names.