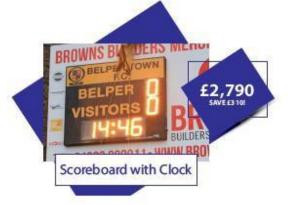

#### **FSL Scoreboards**

FSL Scoreboards are a partner of Suffolk FA who are offering a 10% discount on electronic scoreboard and substitute boards to Suffolk clubs.

## **ELECTRONIC** SCOREBOARDS

Standard LED Scoreboard for clubs, supplied with club/sponsor branding.

LED Scoreboard with Clock and club/sponsor branding.

LED Scoreboard with digital clock and customisable team names.