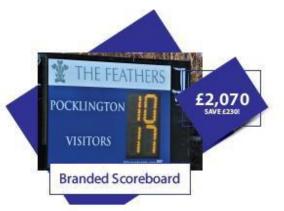

#### **FSL Scoreboards**

FSL Scoreboards are a partner of Suffolk FA who are offering a 10% discount on electronic scoreboard and substitute boards to Suffolk clubs.

## **ELECTRONIC** SCOREBOARDS

Standard LED Scoreboard for clubs, supplied with club/sponsor branding.

LED Scoreboard with Clock and club/sponsor branding.

LED Scoreboard with digital clock and customisable team names.