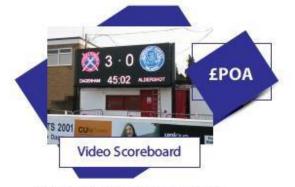

#### **FSL Scoreboards**

FSL Scoreboards are a partner of Suffolk FA who are offering a 10% discount on electronic scoreboard and substitute boards to Suffolk clubs.

LED Video Scoreboard with advertising capability, video playback and more.