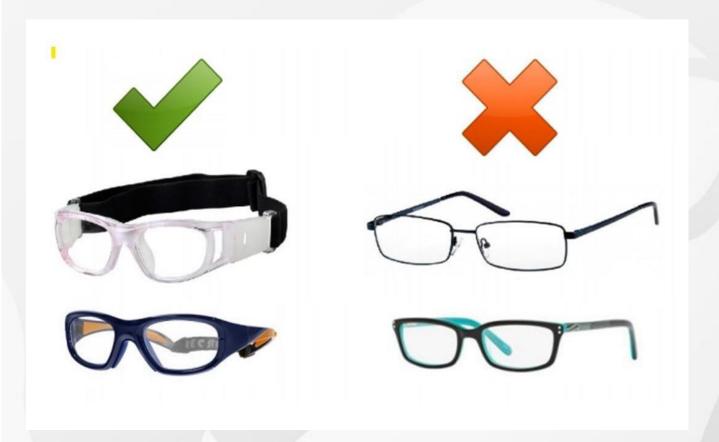

#### Safe Eyewear Fund

Suffolk FA are once again running their Safe Eyewear Fund for the 2023-24 season.

The fund was first introduced in the 2020-21 season to ensure players under the age of 18 experience no barriers to playing the game in Suffolk and has since been extended to include adult players.

Wearing everyday glasses whilst playing risks injury to either the player or other participants.

Within the Laws of the Game, match officials can prevent players wearing glasses from playing if the participants glasses are deemed unsafe.

For eligibility criteria and details of how to apply via the Suffolk FA website click here