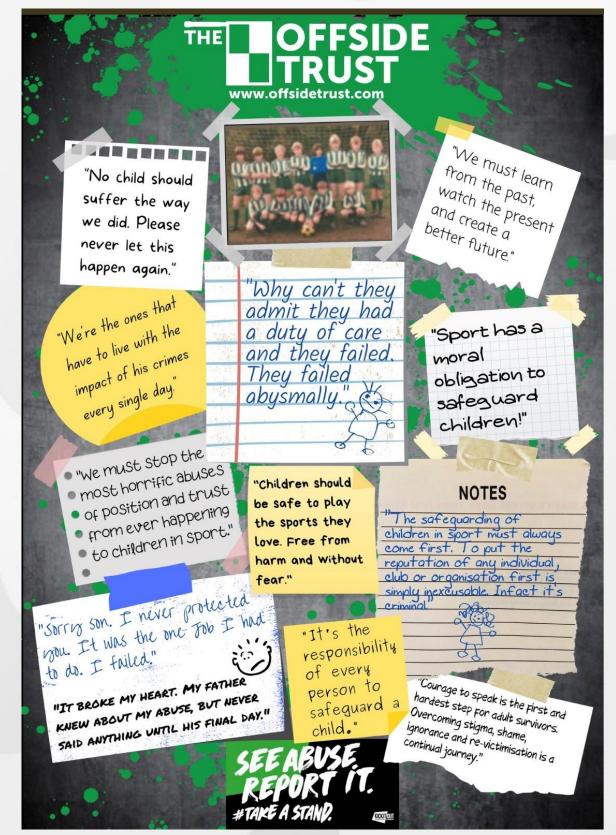

#### **The Offside Trust**

The Offside Trust, who support survivors of sexual abuse in sport, are a partner of Suffolk FA. They supply branded green armbands for Suffolk referees who are under-18 to wear during matches, captain's armbands, goalkeeper gloves and corner flags. Contact Alan Arber via <u>alan.offsidetrust@gmail.com</u>