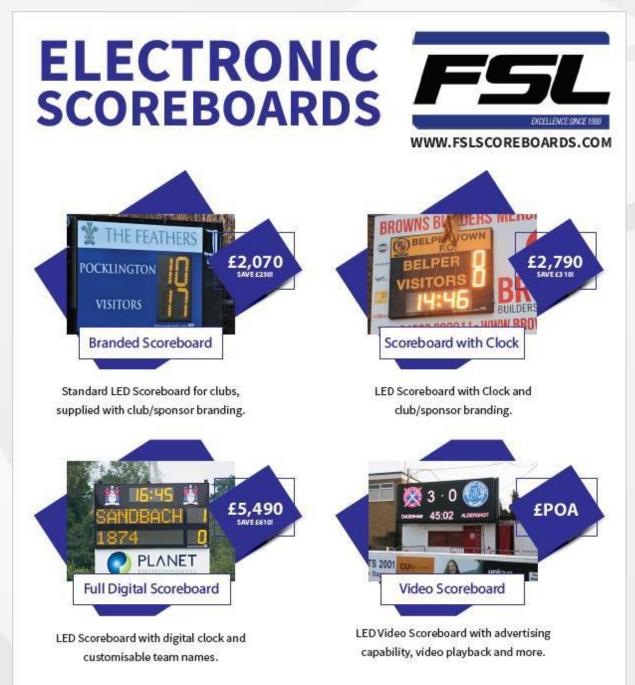

### FSL Scoreboards

FSL Scoreboards are a partner of Suffolk FA who offer a 10% discount to our clubs.

#### **0% FINANCE OVER 24 MONTHS AVAILABLE**

Bring your club to the next level with our range of Electronic Scoreboards from as little as £15 per week. Provide a hub for both sponsors and fans to

engage with your games on a new level.