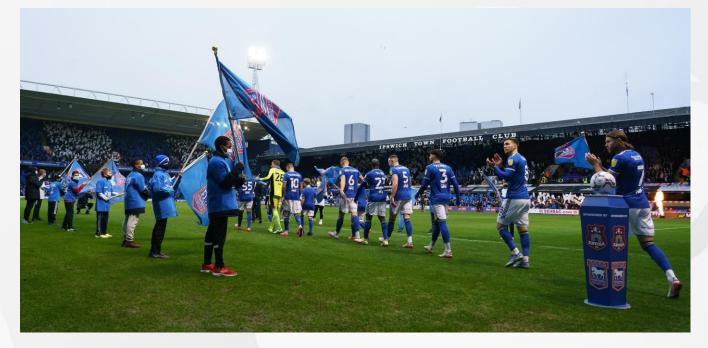

#### **Ipswich Town FC**

The Ipswich Town Foundation have two incredible opportunities for your team to be part of the ultimate matchday experience at Portman Road in the 2022-23 season. With Town pushing for promotion to the Championship, and over 16,000 season tickets sold, there has never been a better time to be at the centre of an unrivalled matchday atmosphere.

#### MATCHDAY EXPERIENCE

This incredible opportunity offers your team the chance to visit Portman Road on matchday, be at the centre of the action in our FanZone with a 45-minute training session, exclusive access to have a go on the FanZone inflatables, tour the stadium, meet a player and one of the club mascots (Bluey or Crazee) and take in the game from the Upper Tier of the Sir Alf Ramsey Stand.

#### FLY THE FLAG

A unique opportunity to be on the Portman Road pitch, welcoming the Ipswich Town first team as they walk out of the tunnel ready to play in a league or cup fixture. You'll be joined by ITFC mascot Crazee as you and your teammates form a guard of honour ahead of kick off. The experience is priced at £30 per child which includes a Fly the Flag t-shirt to keep. Discounts are available for groups of 12 or more.