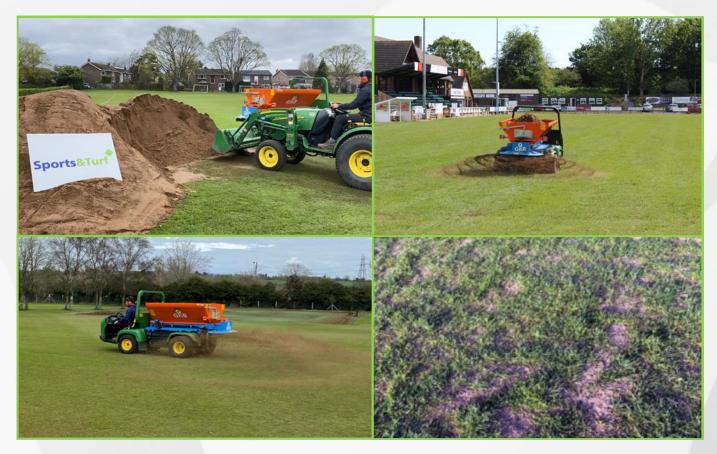

### British Sugar TOPSOIL 🚳 😻 FOOTBALL

#### British Sugar TOPSOIL are a sponsor of Suffolk FA and offer a 10% discount to our clubs.

British Sugar TOPSOIL, through their sponsorship of the Suffolk FA Grounds Support Programme, is pleased to offer Suffolk clubs 10% off their Sports&Turf topdressing product.

Sports&Turf is designed to repair and improve soil-based playing surfaces.

The combination of a coarse-to-medium sub-angular sand mixed with British Sugar TOPSOIL's quality soil gives good drainage whilst promoting healthy grass establishment and growth.

Sports&Turf is independently tested and analysed by the STRI (Sports Turf Research Institute).

For more information please click on the following links to the TOPSOIL website <u>here</u> and via this news story <u>here</u>

For a quote, please contact Natalie Gudgin on 07803 009798 or email: <u>natalie.gudgin@britishsugar.com</u>

Easyfundraising are a partner of Suffolk FA.