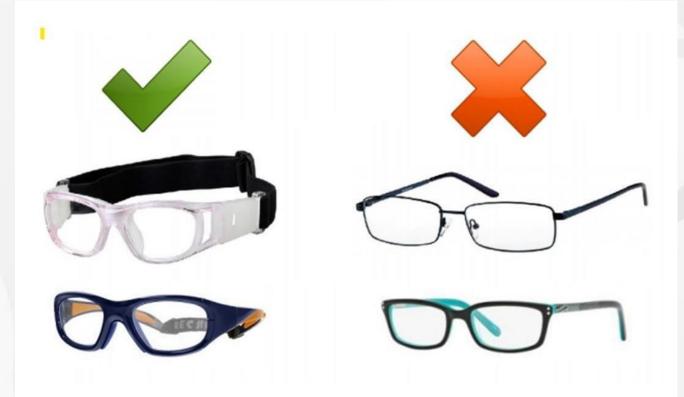

#### Safe Eyewear Fund

Suffolk FA are once again running their Safe Eyewear Fund for the 2022-23 season.

The fund was first introduced in the 2020-21 season to ensure players under the age of 18 experience no barriers to playing the game in Suffolk and last season was extended to include adult players.

Wearing everyday glasses whilst playing risks injury to either the player or other participants.

Within the Laws of the Game, match officials can prevent players wearing glasses from playing if the participants glasses are deemed unsafe.