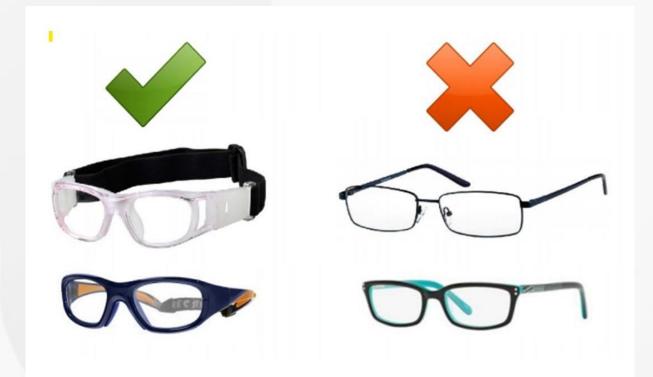

## Safe Eyewear Fund

Suffolk FA are once again running their Safe Eyewear Fund for the 2021-22 season.

The fund was introduced last season to ensure players under the age of 18 experience no barriers to playing the game in Suffolk and has now been extended to include adult players this season.

Wearing everyday glasses whilst playing risks injury to either the player or other participants. Within the Laws of the Game, match officials can prevent players wearing glasses from playing if the participants glasses are deemed unsafe.

For eligibility criteria and details of how to apply via the Suffolk FA website click <u>here</u>