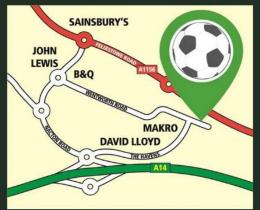

## **Ipswich Town FC**

Ipswich Town have partnered with Suffolk FA to offer the ultimate Matchday experience at Portman Road.

If your team are aged between six and 15, this is your chance for them to be at the centre of the action on the pitch as the first team walk out to a brilliant guard of honour with mascot Crazee taking part too! This is a fantastic treat for any young team.

For further details please contact Seb Norton on 01473 400584 or email <u>seb.norton@itfc.co.uk</u>