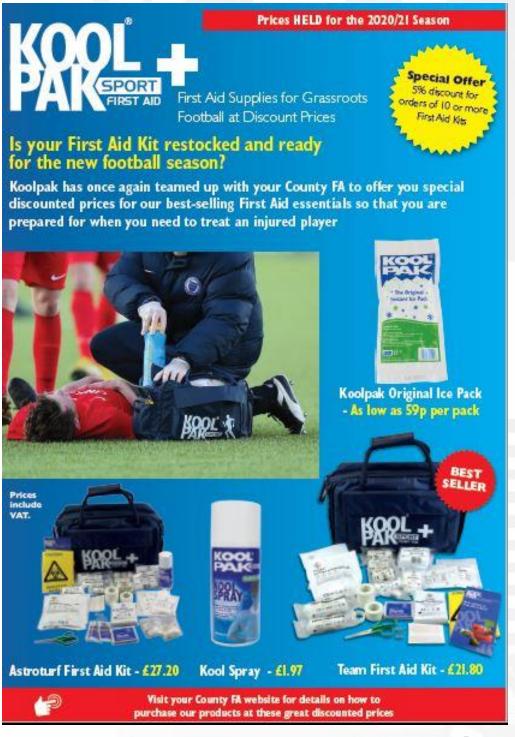

## Koolpak – First aid supplies

Koolpak First Aid Supplies, the UK's leading supplier of First Aid and Sports Injury equipment, are a partner of Suffolk FA.

They offer a range of discounted prices across their products. For full details click <u>here</u>