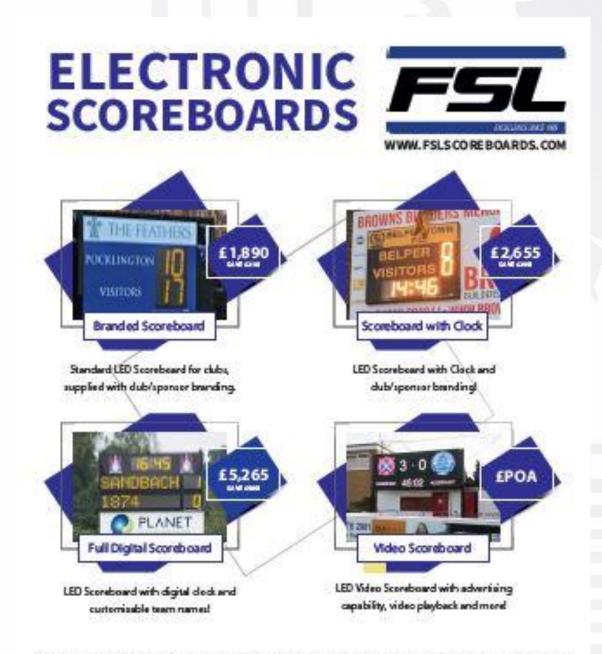

## FSL Scoreboards — Electronic scoreboards

FSL Scoreboards are the official partner for electronic scoreboards. They are offering 10% discount to Suffolk clubs purchasing an electronic or video scoreboard.

### 0% FINANCE OVER 24 MONTHS AVAILABLE