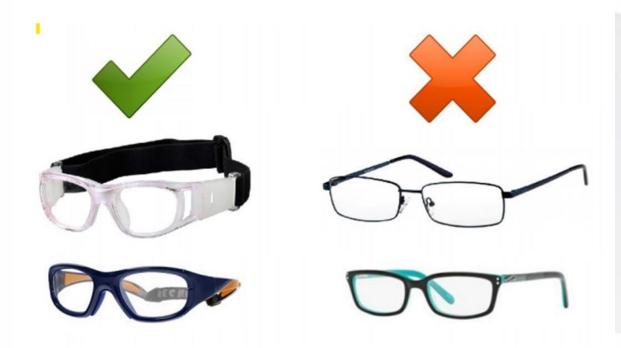

## **Suffolk FA Safe Youth Eyewear Fund**

Suffolk FA have launched the Safe Youth Eyewear Fund for the 2020-21 season.

The fund has been introduced to ensure players under the age of 18 experience no barriers to playing the game in Suffolk.

Wearing everyday glasses whilst playing risks injury to either the player or other participants. Within the Laws of the Game, match officials can prevent players wearing glasses from playing if the participants glasses are deemed unsafe.

For eligibility criteria and details of how to apply via the Suffolk FA website click <u>here</u>