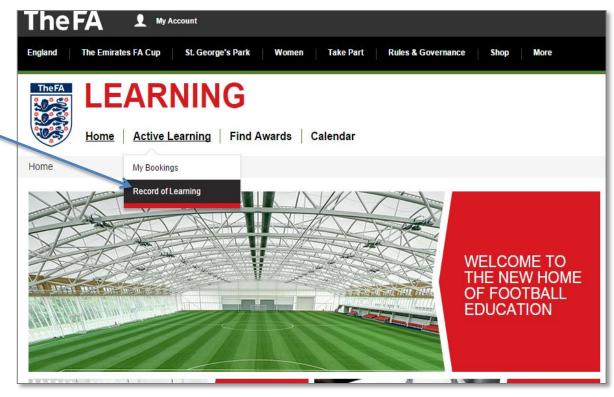

# **Finding Your Certificate**

Once logged in, highlight "Active Learning" and then click on "Record of Learning"