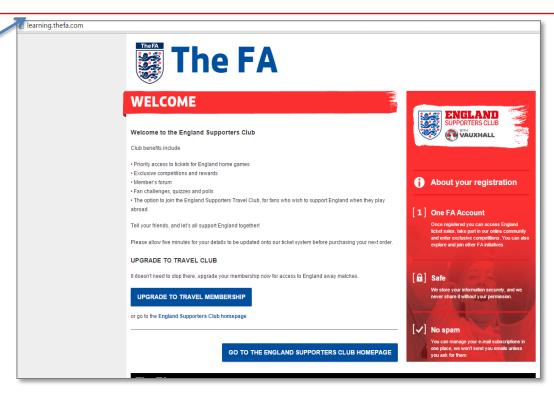

### **ALMOST THERE!**

Thank you for your interest in joining the England Supporters Club.

To complete your application please read and agree to the Rules of Membership, the Terms of Use and the Privacy Policy. By becoming a Member, you agree that you wish to receive emails and other communications from The FA in relation to the England Supporters Club, including information about the England team and ticket news.

I agree to these terms

**ACCEPT TERMS** 

### First time logging in continued....

Once you have accepted the terms you will be taken to this page. Now return to the Learning homepage by entering the web address:

http://learning.thefa.com