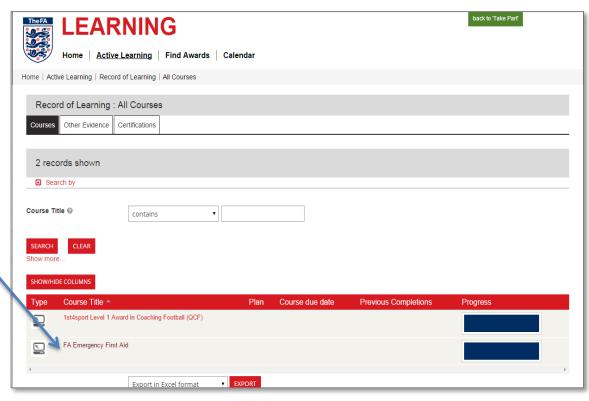

# **Finding Your Certificate**

Once logged in, highlight "Active Learning" and then click on "Record of Learning"

# **Finding Your Certificate**

Once in your "Record of Learning" select the course title of the certificate you are wanting to print. This will take you to the course page.