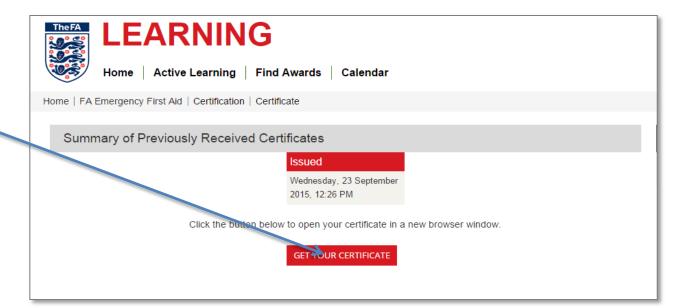

### **Print Certificate**

To print your certificate click "Get Your Certificate". This will then open in a new window ready for you to print.