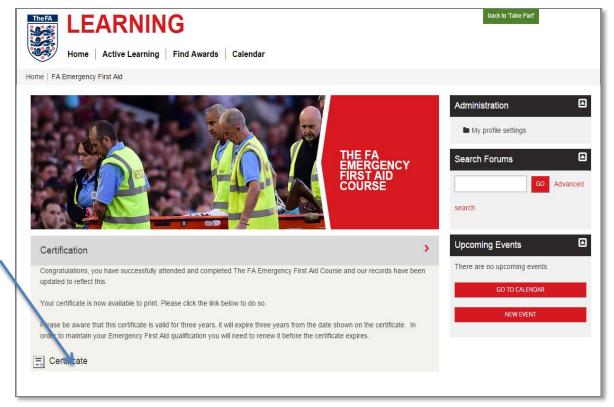

# **Finding Your Certificate**

Now on the course page, follow the instructions and click "Certificate". This will then take you to the page where you can print off your certificate.