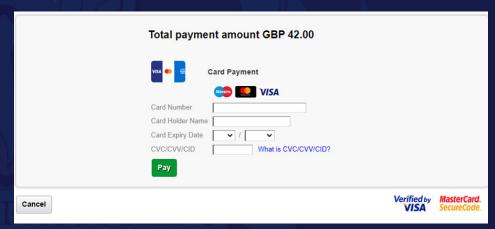

You can then provide payment of the Claim Fee and Admin Fee using our secure Card payment portal:

A Claim Fee of £30.00 is payable before the claim can be lodged. If payment fails for any reason this claim will NOT be registered and the case timelines will continue as normal - on clicking OK you will be taken to an online payment page - on successful completion of payment - you will be able to lodge your claim.