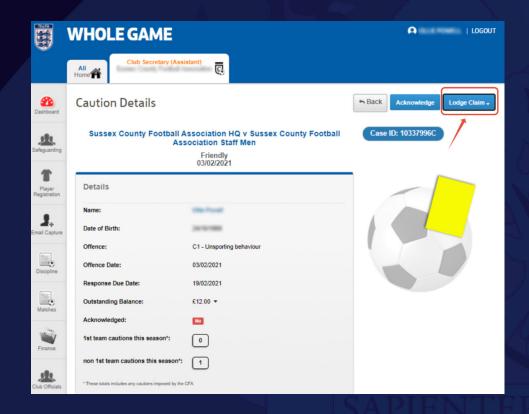

## **MAKING A CLAIM FOR MISTAKEN IDENTITY**

Once you have found the Yellow or Red Card on Whole Game System, press the "Lodge Claim" button in the top right corner and select "Mistaken Identity".

The "Lodge Claim" button may be greyed out if you are submitting your Claim outside of the timescales detailed within FA Regulations.

Please refer to the "Mistaken Identity - FA Regulations" attachment at the bottom of the page.

You will then see the prompt below regarding the Claim Fee. Click "Ok".

The Claim Fee for Teams at Steps 5-7 of the NLS is £50. For all other Teams the Claim Fee will be £30.

A Claim Fee of £30.00 is payable before the claim can be lodged. If payment fails for any reason this claim will NOT be registered and the case timelines will continue as normal - on clicking OK you will be taken to an online payment page - on successful completion of payment - you will be able to lodge your claim.