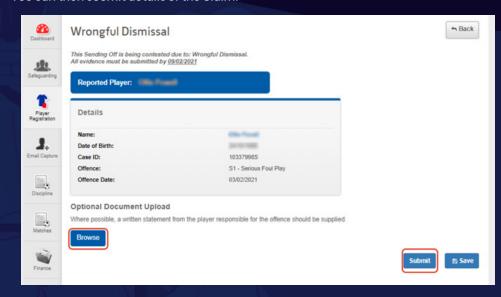

### MAKING A CLAIM FOR WRONGFUL DISMISSAL

Once you have found the Red Card on Whole Game System, press the "Lodge Claim" button in the top right corner and select "Wrongful Dismissal".

The "Lodge Claim" button may be greyed out if you are submitting your Claim outside of the timescales detailed within FA Regulations. Please refer to the "Discipline Deadline Timetable" attachment also on the Nottinghamshire FA Discipline Webpage.

Cancel

You can then provide paument of the Claim Fee and Admin Fee using our secure Card payment portal:

You can then submit details of the Claim:

It is strongly advised to obtain statements from multiple Witnesses to assist the Claim. A statement could also be requested from the Referee and/or the Opposition.

Once the Claim has been submitted, the County FA will need to hear it before the suspension starts and they should advise you of the outcome.

To demonstrate that the decision was wrongful, the Player/their Club must establish that the Referee made an obvious error in sending off the Player. If you have any questions regarding this process please email: Discipline@NottinghamshireFA.com