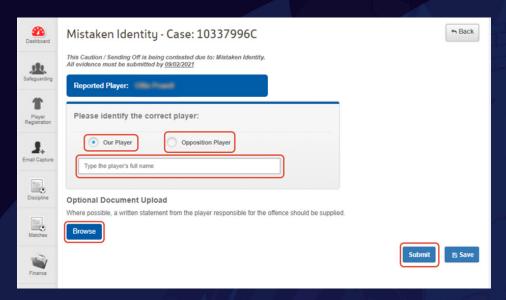

# ENGLAND NOTTINGHAMSHIRE FA FOOTBALL RED CARD APPEALS

You can then submit details of the Claim, detailing if the correct Player is from your Team or the Opposition.

It is strongly advised to obtain statements from the "Reported Player" and then "Correct Player" to assist the Claim. A statement could also be requested from the Referee and/or the Opposition. Once the Claim has been submitted, the County FA will need to hear it before the suspension starts and they should advise you of the outcome.