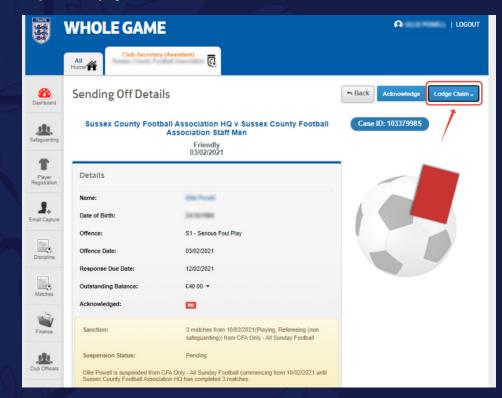

### MAKING A CLAIM FOR WRONGFUL DISMISSAL

Once you have found the Red Card on Whole Game System, press the "Lodge Claim" button in the top right corner and select "Wrongful Dismissal".

The "Lodge Claim" button may be greyed out if you are submitting your Claim outside of the timescales detailed within FA Regulations. Please refer to the "Discipline Deadline Timetable" attachment also on the Nottinghamshire FA Discipline Webpage.

## ENGLAND NOTTINGHAMSHIRE FA FOOTBALL RED CARD APPEALS

You will then see the prompt below regarding the Claim Fee. Click "Ok".

The Claim Fee for Teams at Steps 5-7 of the NLS is £50. For all other Teams the Claim Fee will be £30.