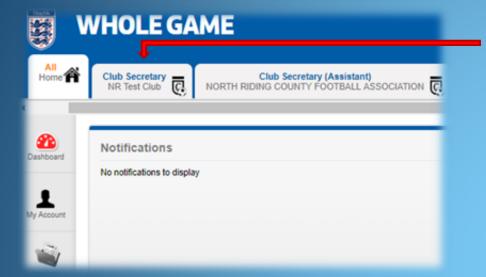

#### **WHOLE GAME SYSTEM**

Once you are into your Club Portal, click on the **Club Secretary tab** for your Club.

There are icons on the left hand column, from 10<sup>th</sup> May there will be one titled 'Affiliation' – click this icon.