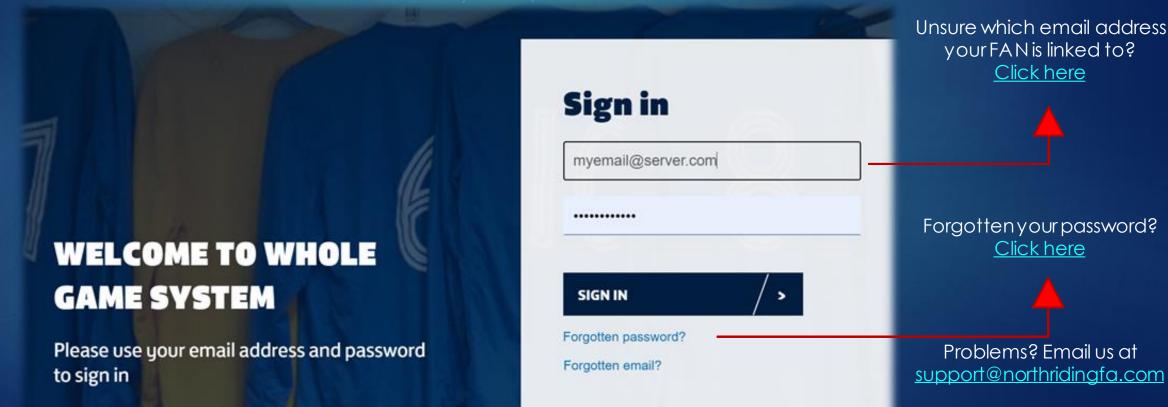

## **EXISTING CLUBS - WELCOME BACK!**

**Club Affiliation** for the 2021-22 season is now available in your Club Portal! WGS Club portal login: <a href="https://wholegame.thefa.com/Account/Login">https://wholegame.thefa.com/Account/Login</a>

New to North Riding? Click onto the next page!
To access the Portal, Club Secretaries will need to have your email address (that is registered to your FAN) and password;