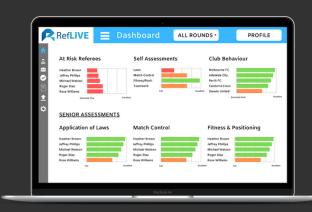

#### REFEREE MANAGERS

Receive post match reports showing:

- Team and club behaviour ratings
- Individual referees' match experience ratings
- Self-assessment ratings

#### ACCESSING THE DASHBOARD

To access your observation reports, you need to login to the RefLIVE dashboard on a PC or Computer.

Use the same login details created for your RefLIVE App Login.

Go

to:https://dashboard.reflive. com/login to login