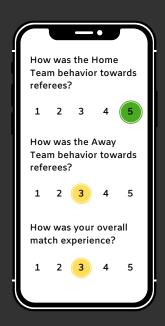

#### **HOW DOES IT WORK?**

Referees provide post-match data using the RefLIVE smartphone app including:

- Behaviour of teams
- Your match experience
- Feedback about how North Riding FA can better support you

#### RATING TEAM BEHAVIOUR

If a team receives a rating of a 1 or a 2, please provide a comment to assist your manager to understand the teams low rating.

You can add a comment to a team rating by clicking the button.