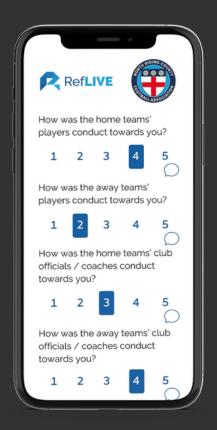

#### **HOW DOES IT WORK?**

Referees provide post-match data using the RefLIVE smartphone app including:

- Behaviour of teams
- Your match experience
- Feedback about how North Riding FA can better support you

#### RATING TEAM BEHAVIOUR

If a team receives a rating of a 1 or a 2, please provide a comment to assist your manager to understand the teams low rating.

You can add a comment to a team rating by clicking the button.