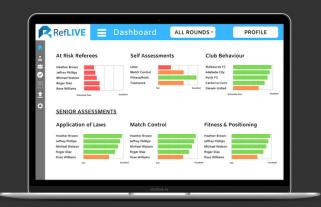

#### REFEREE MANAGERS

Receive post match reports showing:

- Team and club behaviour ratings
- Individual referees' match experience ratings
- Self-assessment ratings

#### ACCESSING THE DASHBOARD

To access your observation reports, you need to login to the RefLIVE dashboard on a PC or Computer.

Use the same login details created for your RefLIVE App Login.

Go

to:https://dashboard.reflive. com/login to login