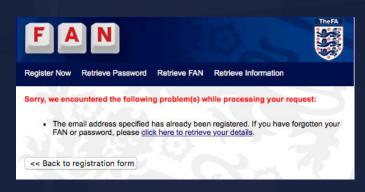

On completion of the form, the individual will have access to their FAN account and a FAN number generated. This can be shared with club officials when adding players to their club

If the person already has a FAN number, an error message will appear and give the option to retrieve their existing FAN