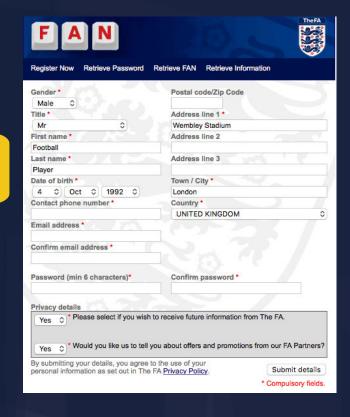

## Did you know...

Players and Parents/ Guardians can create their own FAN numbers to aid club officials when registering players on Whole Game System

To access the form, head over to <a href="https://secure.thefa.com/fan/register.aspx">https://secure.thefa.com/fan/register.aspx</a>

On completion of the form, the individual will have access to their FAN account and a FAN number generated. This can be shared with club officials when adding players to their club

If the person already has a FAN number, an error message will appear and give the option to retrieve their existing FAN