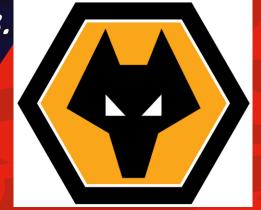

#### GUESS THE FOOTBALL TEAM!

Can you guess which team these football badges belong to? (Answers will be at the back of this pack!)

3.

6.

9

#### Guess the Team Answers:

- 1. Aston Villa
  - 2. Chelsea
- 3. Manchester United
  - 4. Birmingham City
    - 5. Arsenal
- 6. West Bromwich Albion
  - 7. Coventry City
- 8. Wolverhampton Wanderers
  - 9. Walsall FC
  - 10. Burton Albion