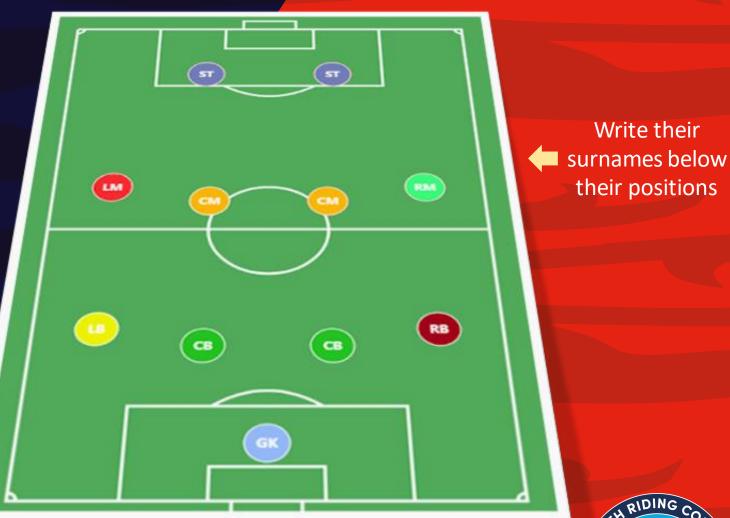

### CHOOSE YOUR FOOTBALL STYLE!

Choose
whatever
colours you
like to make
it stand out

Use players from your favourite teams, or make a team using your friends! And don't forget to fill in your substitutes below!

Write their