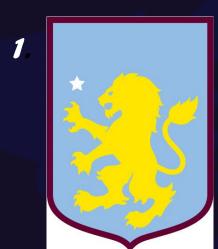

#### GUESS THE FOOTBALL TEAM!

Can you guess which team these football badges belong to? (Answers will be at the back of this pack!)

3.

6.

9

#### Guess the Team Answers:

- 1. Aston Villa
  - 2. Chelsea
- 3. Manchester United
  - 4. Birmingham City
    - 5. Arsenal
- 6. West Bromwich Albion
  - 7. Coventry City
- 8. Wolverhampton Wanderers
  - 9. Walsall FC
  - 10. Burton Albion