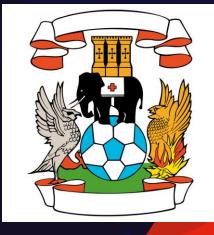

#### GUESS THE FOOTBALL TEAM!

Can you guess which team these football badges belong to? (Answers will be at the back of this pack!)

3.

6.

9

#### Guess the Team Answers:

- 1. Aston Villa
  - 2. Chelsea
- 3. Manchester United
  - 4. Birmingham City
    - 5. Arsenal
- 6. West Bromwich Albion
  - 7. Coventry City
- 8. Wolverhampton Wanderers
  - 9. Walsall FC
  - 10. Burton Albion