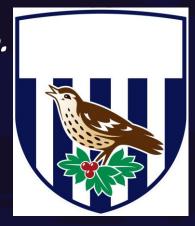

#### GUESS THE FOOTBALL TEAM!

Can you guess which team these football badges belong to? (Answers will be at the back of this pack!)

3.

6.

9

#### Guess the Team Answers:

- 1. Aston Villa
  - 2. Chelsea
- 3. Manchester United
  - 4. Birmingham City
    - 5. Arsenal
- 6. West Bromwich Albion
  - 7. Coventry City
- 8. Wolverhampton Wanderers
  - 9. Walsall FC
  - 10. Burton Albion