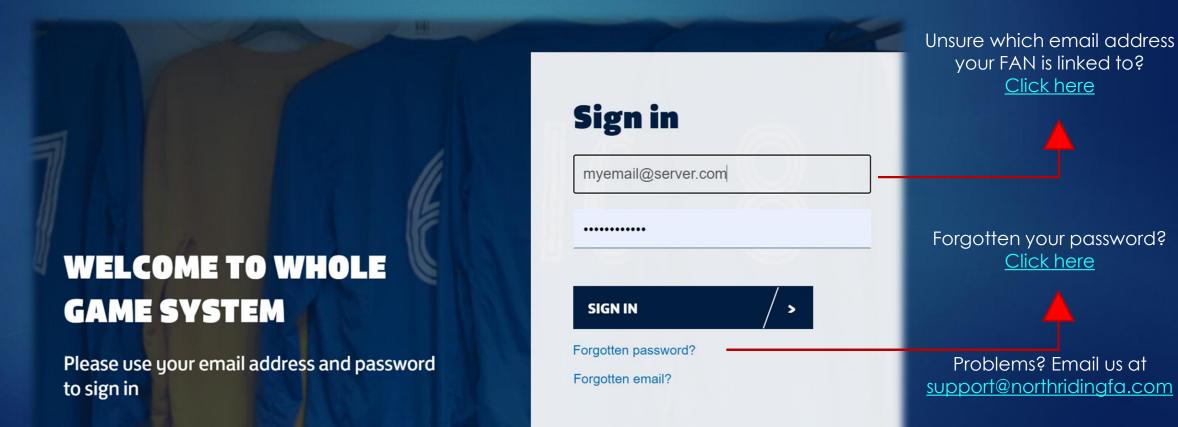

## **EXISTING CLUBS - WELCOME BACK!**

Club Affiliation for the 2022-23 season is now available in your Club Portal! WGS Club portal login: <a href="https://wholegame.thefa.com/Account/Login">https://wholegame.thefa.com/Account/Login</a>

New to North Riding? Click onto the next page!

To access the Portal, Club Secretaries will need to have your email address (that is registered to your FAN) and password;