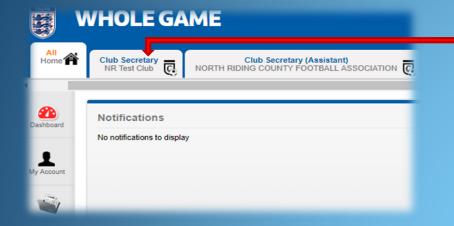

# WHOLE GAME SYSTEM

Once you are into your Club Portal, click on the **Club Secretary tab** for your Club.

There are icons on the left hand column, once affiliation is open there will be a tab titled 'Affiliation' – click this icon.