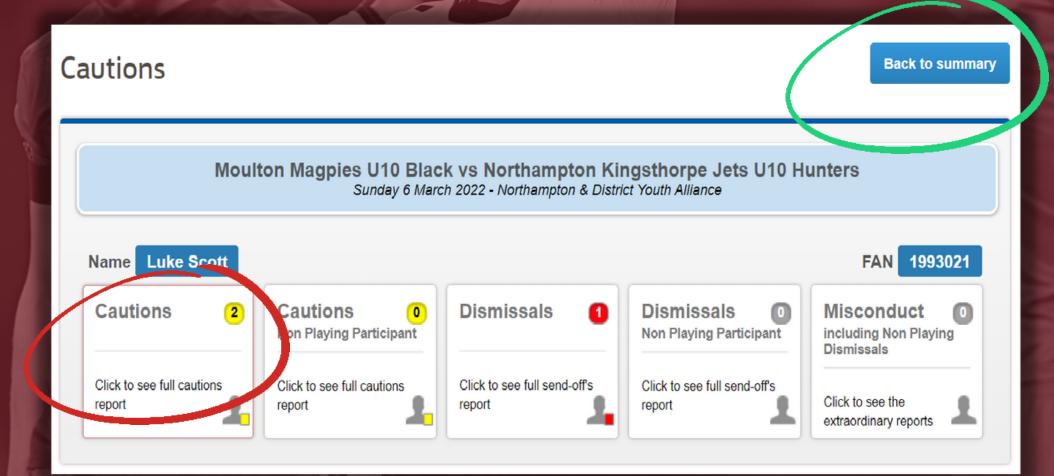

# Make sure the correct number of cautions show in the box

Click "Back to summary" once done

Referees@northantsfa.com

safeguarding@northantsfa.com