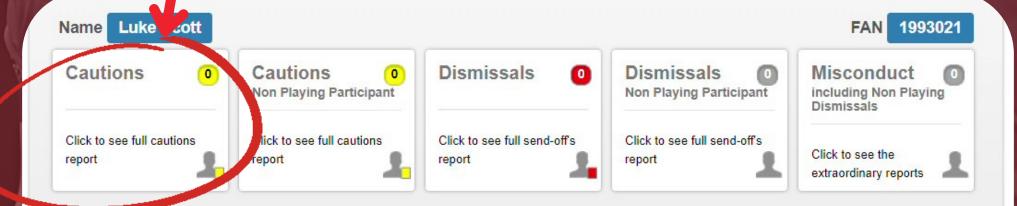

#### Click here to add cautions for players

**Report summary** 

Cautions

No cautions added

|                                      |                                  | Vie | w / Add non playing ca | ution reports 🤉  |
|--------------------------------------|----------------------------------|-----|------------------------|------------------|
| Dismissals                           |                                  |     |                        |                  |
| lo dismissals added                  |                                  |     |                        |                  |
|                                      |                                  |     | View / Add ser         | nd off reports 🤉 |
|                                      |                                  |     |                        |                  |
| Misconduct (including Non P          | aying Dismissals)                |     |                        |                  |
| lo extraordinary reports added       |                                  |     |                        |                  |
|                                      |                                  |     | View / Add extraord    | inary reports 🤉  |
| Tick if the game was abandoned       |                                  |     |                        |                  |
| These wars an equitions (see disper- | - ff/min o maluration their work |     |                        |                  |
| There were no cautions/sendings      | on/miscondulet in this man       |     |                        |                  |

# **Reporting Cautions**

Select the team from the drop down list Select the player from the drop down list *If the player doesn't appear, scroll to the bottom of the list and select "other"* 

Click to see full cautions report