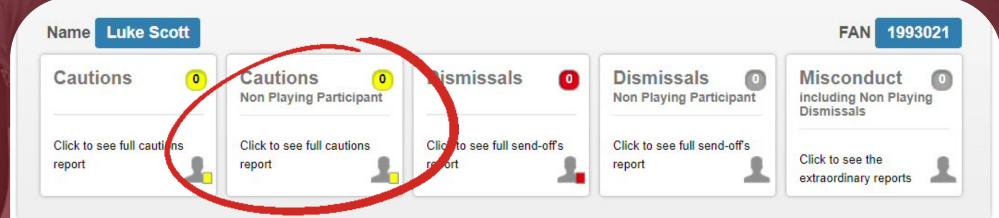

# **Reporting Cautions**

Click here to add cautions for team officials (managers/coaches/physios etc)

Follow the same process to input the cautions

**Report summary** 

Cautions

No cautions added

|                                |                             | View / Add non playing caution reports |
|--------------------------------|-----------------------------|----------------------------------------|
| Dismissals                     |                             |                                        |
| lo dismissals added            |                             |                                        |
|                                |                             | View / Add send off reports            |
|                                |                             |                                        |
| Misconduct (including Non P    | laying Dismissals)          |                                        |
| lo extraordinary reports added |                             |                                        |
|                                |                             | View / Add extraordinary reports       |
| Tick if the game was abandoned |                             |                                        |
| <b>T</b> I                     |                             |                                        |
|                                | off/misconduct in this mate |                                        |