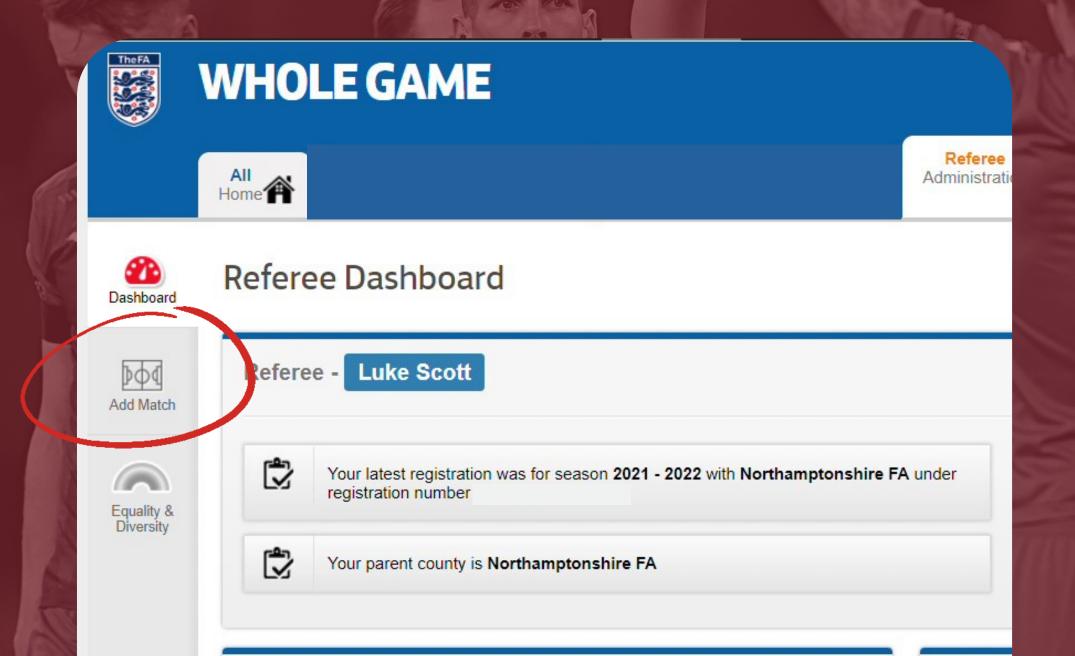

in using the email address associated with your FAN number

13:25 🛪

AА

login.thefa.com

#### WELCOME TO WHOLE GAME SYSTEM

Please use your email address and password to sign in

#### Sign in

Enter your email address

Enter your password

SIGN IN

>

Ċ



Referees@northantsfa.com

safeguarding@northantsfa.com



Ċ

*Don't know your password?* Follow the "Forgotten password" link below the sign in boxes



AА

login.thefa.com

#### WELCOME TO WHOLE GAME SYSTEM

Please use your email address and password to sign in

#### Sign in

Enter your email address

Enter your password

SIGN IN



Referees@northantsfa.com

safeguarding@northantsfa.com





# Click on the "Referee Administration" tab





Referees@northantsfa.com

safeguarding@northantsfa.com



# Step

### Click the "Add match" tab



#### **Match Appointments**

Can't find the match you're looking for? Click here to add a new match/appointment Outsta

You have



Referees@northantsfa.com

safeguarding@northantsfa.com





# Fill in the match details

- Season
- Role
- Match date
- Competition

| TheFA |   |
|-------|---|
| 100   |   |
|       |   |
| 03    | 1 |

### WHOLE GAME



Referee

Referee Administration

| Dashboard |  |
|-----------|--|

#### **New Match Details**

| ₽Φ₫       |
|-----------|
| Add Match |

| eason       |  |  |  |
|-------------|--|--|--|
| 2021 - 2022 |  |  |  |

•

| 06/03/2022<br>County cups  | League and league cups |
|----------------------------|------------------------|
| County cups                | League and league cups |
| Other competitions         | S                      |
|