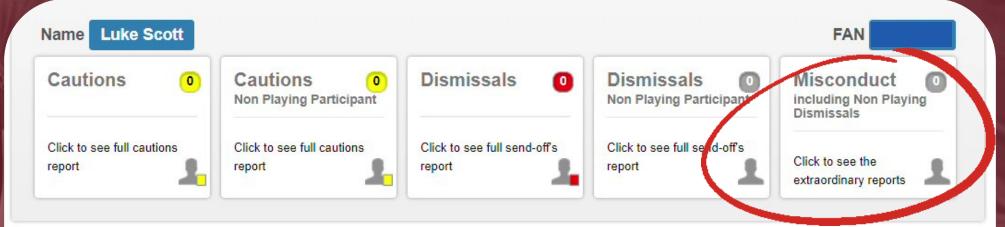

### **Reporting Misconduct**

Click here to any other off-field misconduct (spectator behaviour etc) *Follow the same process to input the reports* 

#### Report summary

|                                    |                              | View / Add non playing caution reports |
|------------------------------------|------------------------------|----------------------------------------|
| Dismissals                         |                              |                                        |
| lo dismissals added                |                              |                                        |
|                                    |                              | View / Add send off reports            |
|                                    |                              |                                        |
| Misconduct (including Non Pla      | ying Dismissals)             |                                        |
| lo extraordinary reports added     |                              |                                        |
|                                    |                              | View / Add extraordinary reports       |
| Tick if the game was abandoned     |                              |                                        |
| There were no cautions/sendings    | filmin and until this matter |                                        |
| Linere were no cautions/sendings ( |                              |                                        |