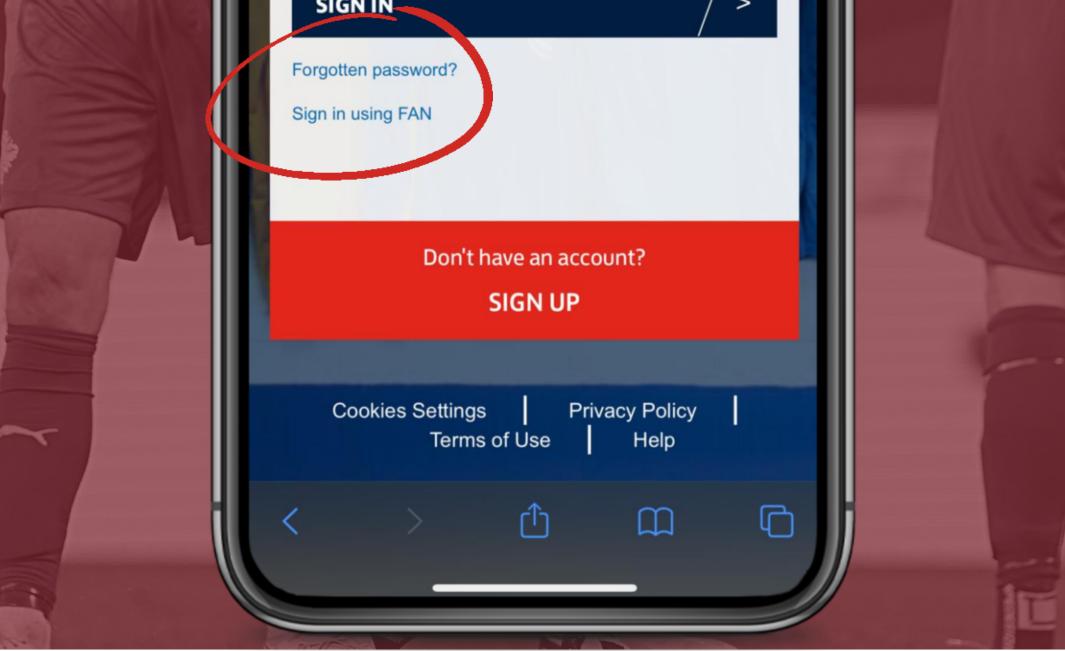

Ċ

*Don't know your password?* Follow the "Forgotten password" link below the sign in boxes

AА

login.thefa.com