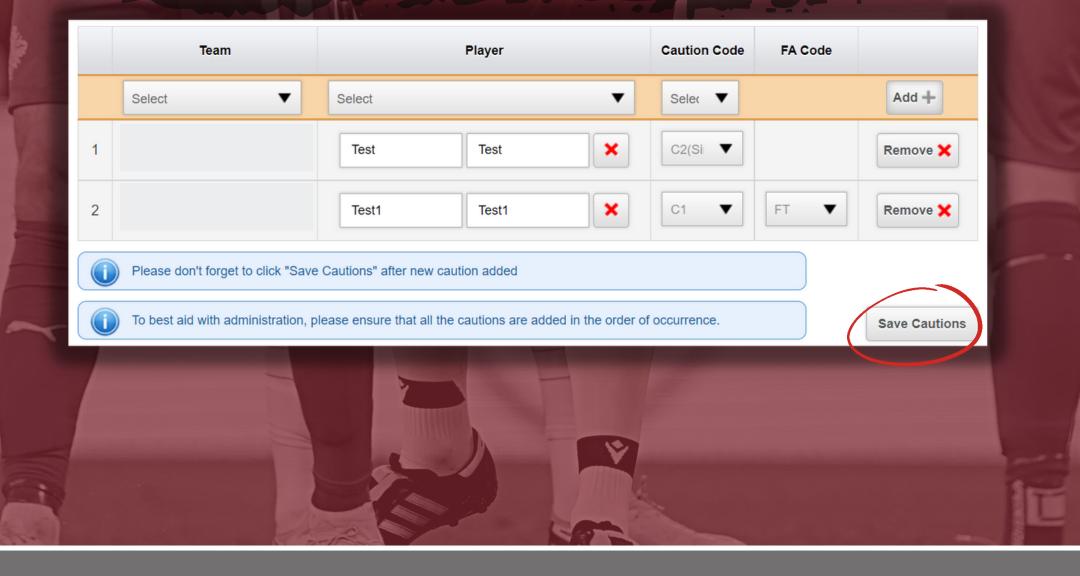

#### Remember to click "Add" after every caution

|            | Player   |      | Caution | Code | FA Code |       |
|------------|----------|------|---------|------|---------|-------|
| First Name | Last Nar | ne 🗙 | C2(S    | •    |         | Add + |

# **Reporting Cautions**

Remember to click "Save Cautions" once

### every caution has been added

Referees@northantsfa.com

safeguarding@northantsfa.com