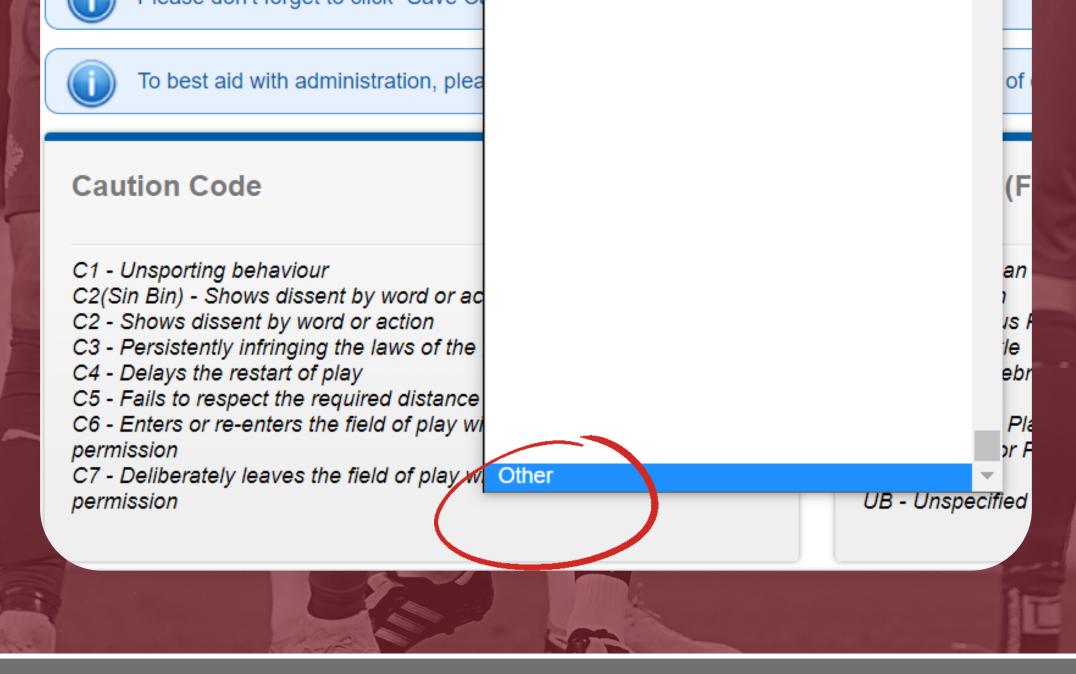

#### Remember to click "Add" after every caution

|            | Player   |      | Caution | Code | FA Code |       |
|------------|----------|------|---------|------|---------|-------|
| First Name | Last Nar | ne 🗙 | C2(S    | •    |         | Add + |

# **Reporting Cautions**

Remember to click "Save Cautions" once

### every caution has been added

Referees@northantsfa.com

safeguarding@northantsfa.com