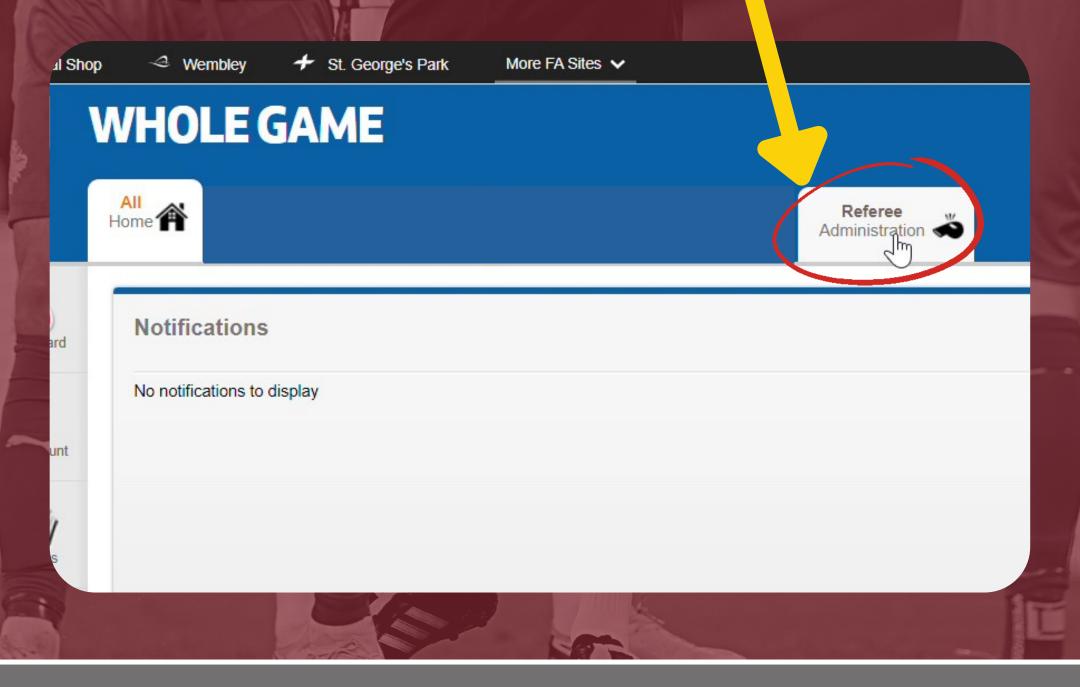

# Click on the "Referee Administration" tab

Referees@northantsfa.com

safeguarding@northantsfa.com