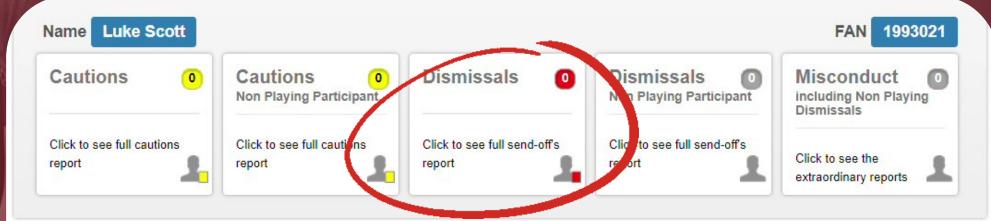

### Click here to add red cards for players

Follow the same process to input the red cards