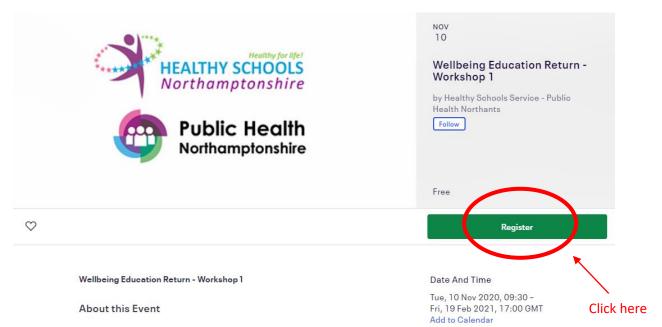

#### **STEP ONE:**

TUE 10 NOV AT 09:30

# Wellbeing Education Return - Workshop 1

by Healthy Schools Service - Public Health Northants

#### **STEP TWO:**