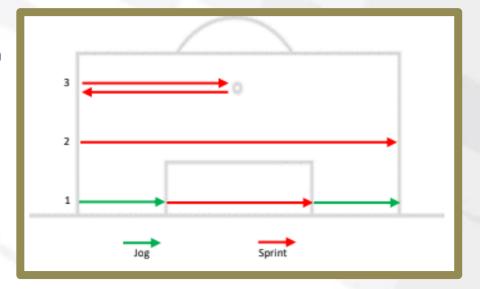

#### Compete 4 Sets =

- 10m jogging into 10m acceleration
- 10m side-stepping left into 20m acceleration
- 10m side-stepping right into 30m 90% sprint
- 10m backwards running start into 40m 90% sprint

### **Session Diagram**