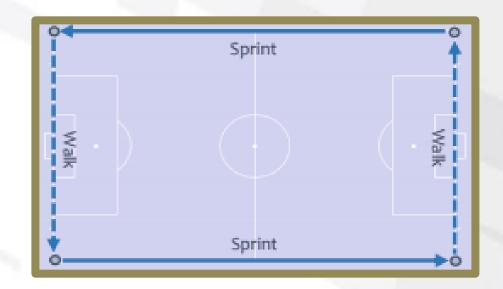

#### **Session Details**

- Sprint the length of the football field (15s)
- walk the width (45s)
- Sprints should be performed at near-maximum speed
- Set 1 = 5 laps (10 sprint repetitions)
- Rest 4 minutes
- Set 2 = 5 laps (10 sprint repetitions)

**Session Diagram** 