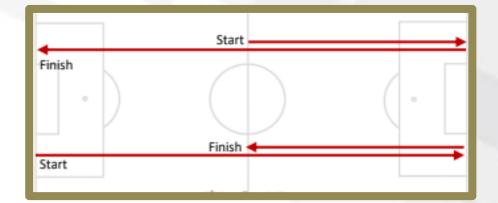

### **Session Details**

- Perform 6 x 150m max-speed pitch sprints
- Rest for 2 minutes between each sprint
- Alternate sprints between example 1 and 2

#### **Session Diagram**