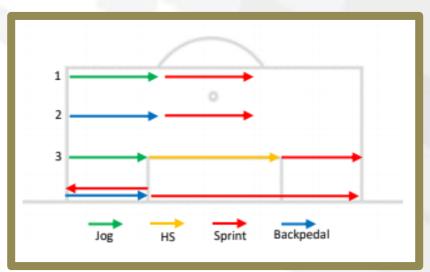

### **Session Details**

- Perform 4 rotations of the 4x drills
- Perform each sprint at maximum speed
- Walk slowly back to the start between each sprint

#### **Session Diagram**