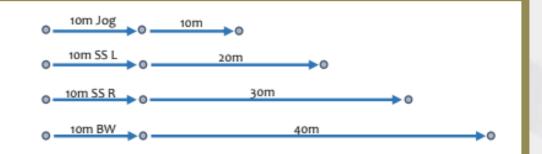

#### Compete 4 Sets =

- 10m jogging into 10m acceleration
- 10m side-stepping left into 20m acceleration
- 10m side-stepping right into 30m 90% sprint
- 10m backwards running start into 40m 90% sprint

### **Session Diagram**