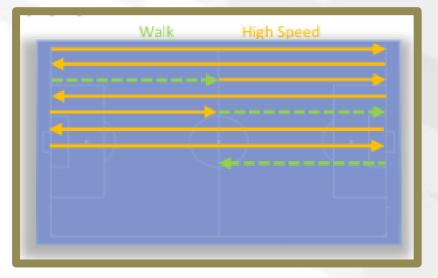

## Session 3

#### **Session Details**

- Using each half of the pitch as a 50m segment, perform your intervals as follows:
- Perform a 200m run up and down the pitch, each within 40s
- Walk half the pitch (50m) within 40s between repetitions
- Perform 12 continuous repetitions