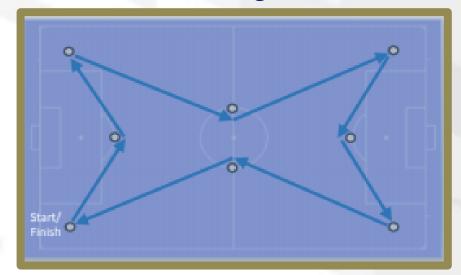

## Session 4

#### **Session Details**

- Place cones as shown in the diagram
- Set 1= 4 laps of running one part / jogging one part (run/jog)
- Set 2= 4 laps of running two parts / jogging one part (run/run/jog)
- Set 3= 4 laps of running three parts / jogging one part (run/run/jog)