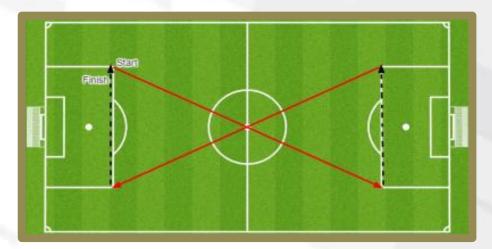

## Session 1

#### **Session Details**

- Red = HI Run
- •
- Black = Side Step
- 1 set = figure of 8 pattern x 8 times.
- Complete 3 sets of 8 Reps with 2 mins rest between sets.