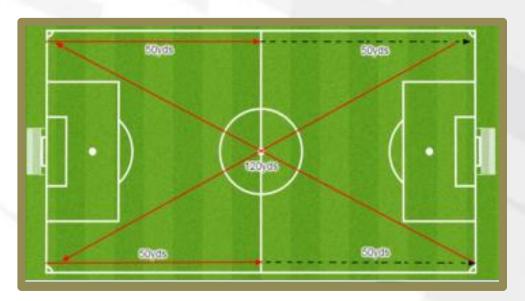

## Session 2

#### **Session Details**

- Black Line = Side Step
- Red Line = HI Run
- HI Run Goal Line to half way(50 yards)
- Side Step half way to Goal Line(50 yards)
- HI Run Corner Flag to Corner Flag(120 yards)
- Turn and HI Run Corner Flag to Halfway(50 yards)
- Side Step Halfway to Goal Line(50 yards)
- HI Run Corner Flag to Corner Flag(120 yards) = 1 Rep
- Complete 3 Sets x 4 reps
- 30 secs rest between reps
- 60 secs rest between sets