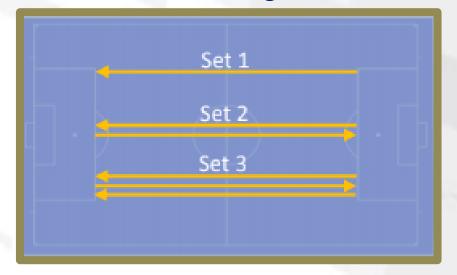

## Session 4

#### **Session Details**

- Place cones as shown in the diagram
- Set 1= 4 laps of running one part / jogging one part (run/jog)
- Set 2= 4 laps of running two parts / jogging one part (run/run/jog)
- Set 3= 4 laps of running three parts / jogging one part (run/run/jog)