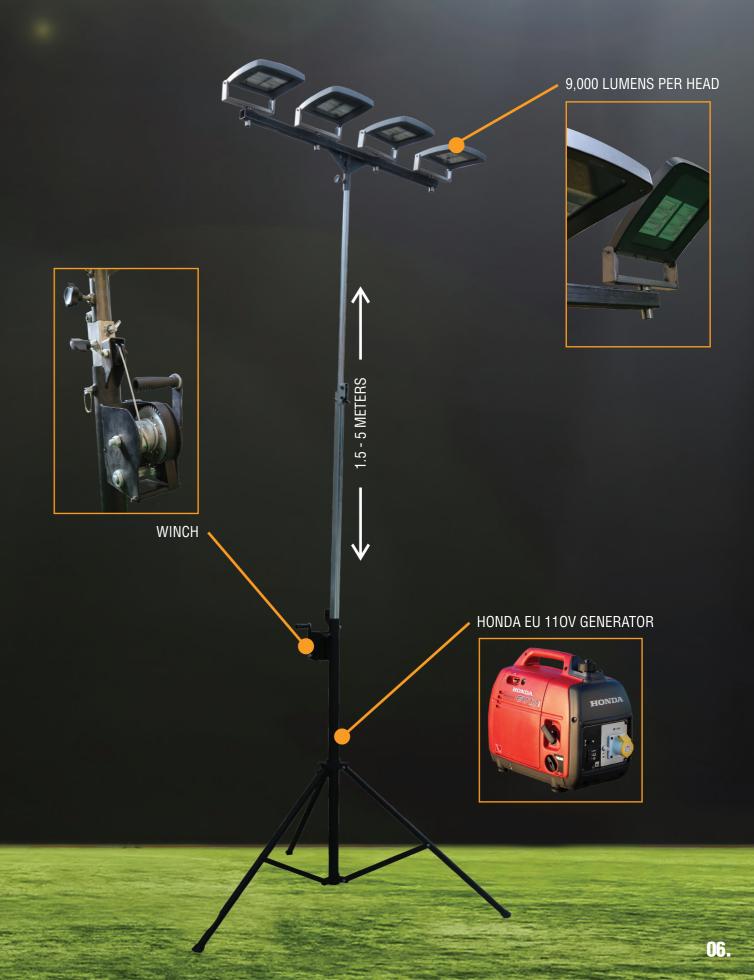

## **ILITE PRO**

The iLite Pro is our most powerful portable floodlight yet, producing 36,000 lumens of light per tripod. The innovative Iguzzini floodlight design has allowed us to create the next generation light, which depending on the number of tripods would meet match approval for most sports for the winter.

The tripod can easily be extended from 1.5m to 5m, using the built-in winch system and the 4 individual floodlights are attached to the tripod using our iLite approved T-Bar. Each floodlight can be positioned to your specific requirements to ensure a greater spread of light over the playing surface. The iLite Pro is powered by the super-portable and ultra - lightweight EU10i 110V Honda generator. This model delivers 0.9kW of clean, quiet electricity (less than the sound of speech).