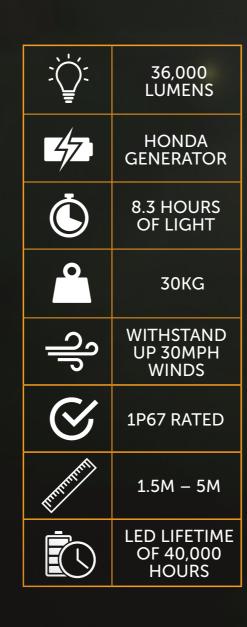

## **ILITE PRO**

The iLite Pro is our most powerful portable floodlight yet, producing 36,000 lumens of light per tripod. The innovative Iguzzini floodlight design has allowed us to create the next generation light, which depending on the number of tripods would meet match approval for most sports for the winter.

The tripod can easily be extended from 1.5m to 5m, using the built-in winch system and the 4 individual floodlights are attached to the tripod using our iLite approved T-Bar. Each floodlight can be positioned to your specific requirements to ensure a greater spread of light over the playing surface. The iLite Pro is powered by the super-portable and ultra - lightweight EU10i 110V Honda generator. This model delivers 0.9kW of clean, quiet electricity (less than the sound of speech).