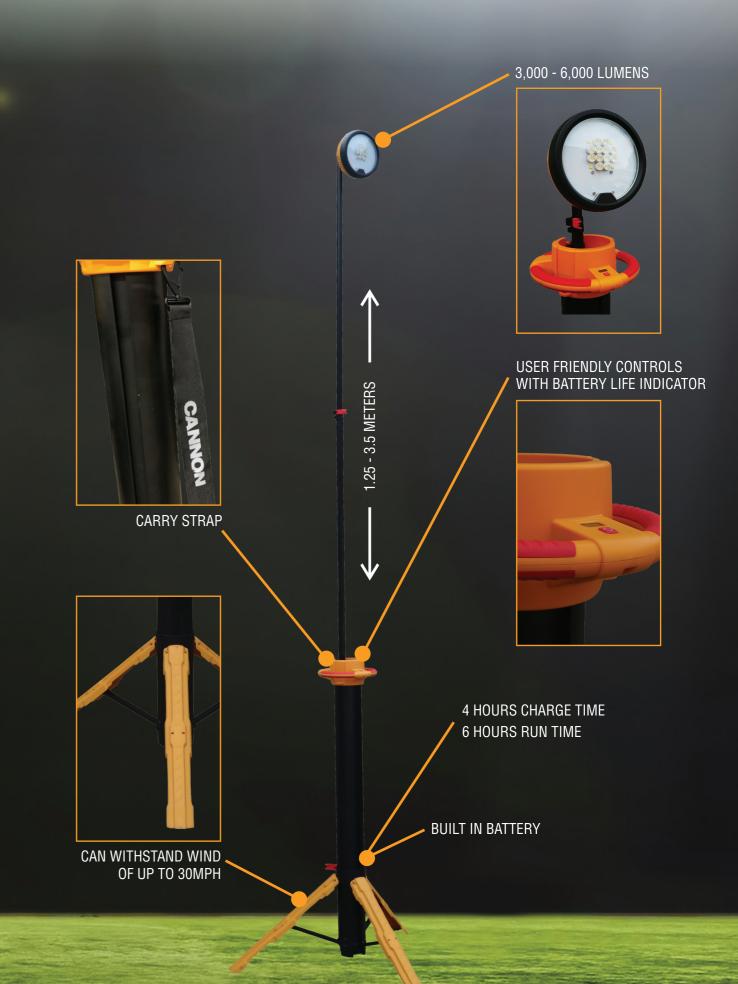

# **ILITE CANNON**

The iLite Cannon is a lightweight powerful and compact portable floodlight, designed to ensure a high quality of light is delivered to cover any training session. It has a high capacity built in lithium ion battery which provides 6 hours of light on full power producing 6000 lumens. Complete with carry bag and shoulder strap the Cannon is easy to transport and can be erected and illuminated in under a minute.

The cannon can be extended from 1.25m to a maximum height of 3.5m. The smart display and user-friendly control allows you to adjust the brightness from 50% - 100% (and back down again) and the built-in calculator will tell you how many hours of battery life you have remaining. The built-in lithium battery recharges in 4 hours and can be plugged into any domestic plug.

| ;<br> | 6,000<br>LUMENS                | <u> </u>    | WITHSTAND<br>UP 30MPH<br>WINDS       |
|-------|--------------------------------|-------------|--------------------------------------|
| 47    | BUILT IN<br>LITHIUM<br>BATTERY | 8           | 1P67<br>RATED                        |
| Ċ     | 20,000+<br>HOURS<br>OF LIGHT   | Reference . | 1.25M-305M                           |
| •     | 10KG                           |             | 6 HOURS RUN<br>TIME ON FULL<br>POWER |