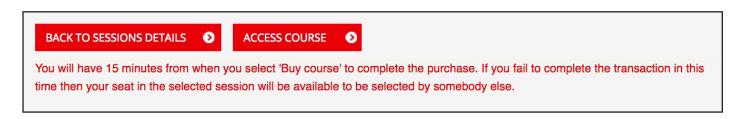

Please populate all mandatory fields and select 'ACCESS COURSE'.

5. This will take you to the course screen. Scroll down and select 'Before You Start' to begin.