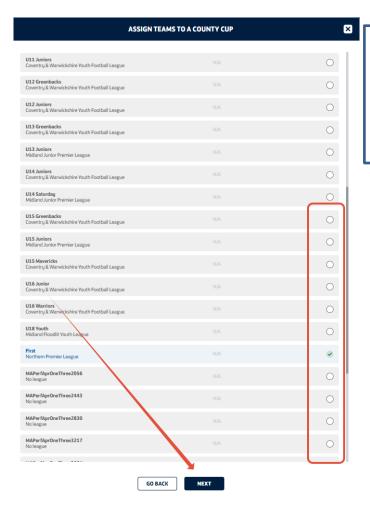

3. You will then need to select the Team that you want to enter the competition by clicking in the circle on the right hand side and then click on 'Next'

You can only complete this process for **one team at a time** and teams cannot be
multi-selected