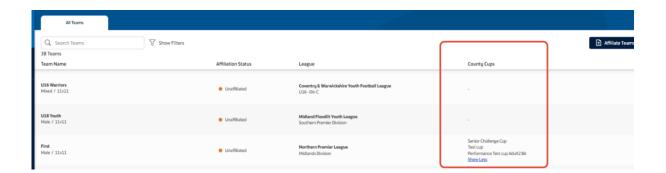

6. Once submitted you will be returned to the main Teams page and the County Cups entered will show against the teams

7. Once the County FA have accepted the entries the system will send you an email to make a payment on the 'Payments Tab'. Guidance on how to do this can be found on <a href="Paying an Invoice">Paying an Invoice</a>