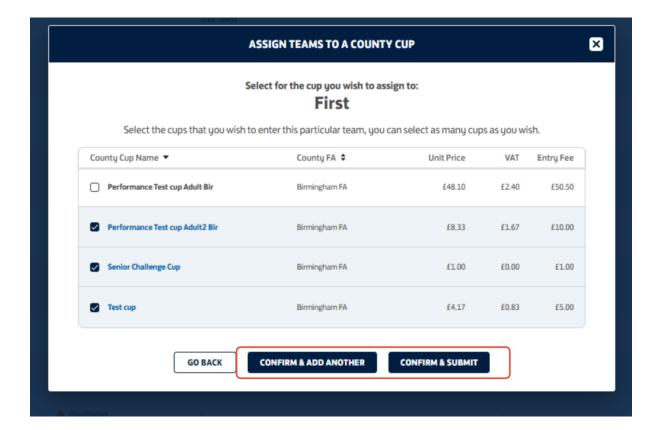

4. You will then need to select the Cup or Cups that you wish this team to enter (you can select more than one cup at a time).

The entry fee and County FA below are shown for reference.

Only the Cups that the team is eligible to enter, based on level, age, gender and match day will be shown in the list. If a Cup is not listed that you are expecting to see please check your team details, in terms of the above, are correct and then contact your County FA if they are correct.

| <b>First</b> Select the cups that you wish to enter this particular team, you can select as many cup |       |           |
|------------------------------------------------------------------------------------------------------|-------|-----------|
| select the cops that you wish to enter this particular team, you can select as many cop              |       | ich       |
| County Cup Name ▼ County FA ♦ Unit Price                                                             | VAT   | Entry Fee |
| Performance Test cup Adult Bir Birmingham FA £48.10                                                  | £2.40 | £50.50    |
| Performance Test cup Adult 2 Bir Birmingham FA £8.33                                                 | £1.67 | £10.00    |
| Senior Challenge Cup Birmingham FA £1.00                                                             | £0.00 | £1.00     |
| Test cup Birmingham FA £4.17                                                                         | £0.83 | £5.00     |

- 5. Once you have selected the relevant Cups to enter you have two options
- 5.1. Click on 'Confirm & Add Another', this will take you back to the list of Teams to enter another team to enter into their Cups
- 5.2. Click on 'Confirm & Submit', this will then enter the teams into the Cups to the County FA