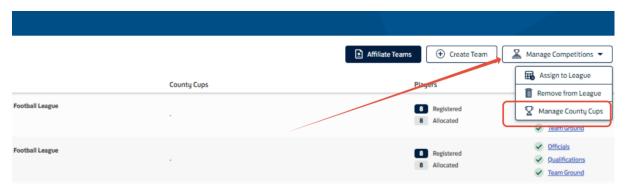

1. To enter County Cups, login into the Club Portal, then select the Teams tab on the Left hand side

2. Then select the <u>Manage Competitions</u> drop-down (top right) and from the drop down select <u>Manage County Cups</u>