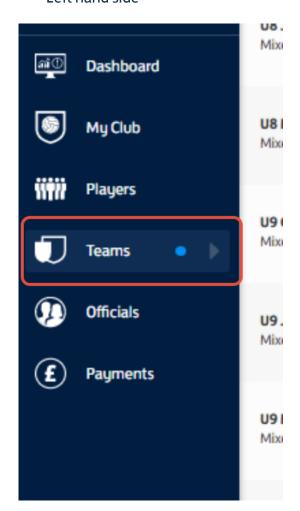

1. To enter County Cups, login into the Club Portal, then select the Teams tab on the Left hand side

2. Then select the <u>Manage Competitions</u> drop-down (top right) and from the drop down select <u>Manage County Cups</u>