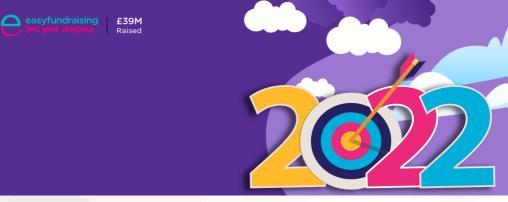

How much have other good causes and charities earned?

Since its establishment in 2007, easyfundraising has helped good causes, and charities raise nearly  $\pounds$ 40M. Last year alone, they raised nearly  $\pounds$ 4M, which good causes and clubs like yours have put towards exciting projects, saved for a rainy day, updated their facilities, or used to improve the support for its users.