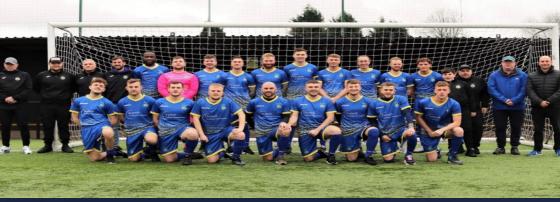

## **QUEENS BREDBURY**

Queens Bredbury were formed in 1986 and for our first 13 years played our football in the Cheshire and Manchester league and then the Stockport and Cheadle league, winning the Godfrey wilde Cup and varies league titles on the way.

#### Players:

- Lee HAMILTON
- Sam SCOTT
- Marcello ARMIN
- Joe ARMSTRONG
- Nathan BECKETT
- Luke BENNION
- Jack BENSON
- Josh BORTHWICK
- Jason CROWTHER
- Conor DOWNES
- David DUNN
- Keenan HENDERSON
- Richard HINDLEY
- Jamie KAY (C)
- Robert LOFTHOUSE
- Jack MCCONNELL
- Liam MILLEN
- Charlie MULGREW
- Ryan MURPHY
- Dennis SHERRIFF
- Lewis SMITH
- Jack TAYLOR
- Ryan USHER
- Jordan YOUNG

#### **QUEENS BREDBURY**

Manager: Lee Hamilton Manager: Sam Scott

Colours: White & Black, White, White Goalkeeper : Green

- Marcello Armin
- Joe Armstrong
- Nathan Beckett Luke Bennion
- Luke Bennion
   Jack Benson
- Jack Benson
   Josh Borthwick
- Jason Crowther
- Conor Downes
- David Dunn
- Keenan Henderson
- Richard Hindley
- Jamie Kay
- Robert Lofthouse
- Jack McConnell
- Liam Millen
- Charlie Mulgrew
- Ryan Murphy
- Dennis Sherriff
- Lewis Smith
- Jack Taylor