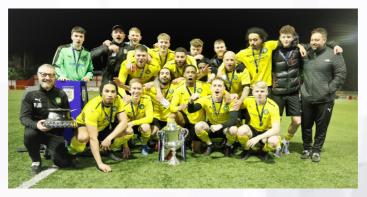

## MATCH REPORT: Manchester FA Saturday Challenge Trophy Final

The Manchester FA's Saturday Challenge Trophy Final between Abacus Media FC and Egerton FC took place on 25th February at Ewen Field.

Egerton FC came flying out of the blocks, getting their nose in front soon after the kickoff. Milan Thompson's attempt of a long-range shot just outside the 18-yard box, although it wasn't the sweetest strike, found the back of the net. Abacus Media FC began to grow into the contest and had their chances to level the game, but Egerton FC maintained their one goal advantage until the whistle for half time.

The second half did not disappoint the fans as it was once again an action packed 45 minutes. Abacus Media FC, in the attempt to pull off a comeback, pushed hard in the beginning minutes of the second half, but their efforts were slightly off the target. Egerton FC also looked threatening on the counterattack, effectively using their full backs for overlaps. It wasn't long until Egerton FC doubled their lead after Abacus Media FC, in the attempt to stop a counterattack, conceded a free kick on the left side of the 18-yard box. Freekick taken by Remmi Williams rolled into the net after a goalkeeping error from Nick Bradley.

With a comfortable 2-0 lead, Egerton FC slowed down the tempo of the game and towards the end of the game, a red card was shown to Abacus Media FC's Jack Aubrey. With a man down, Abacus Media FC could not do much until the final whistle. In the end, Egerton FC was the victorious side, crowned as Manchester FA's Saturday Challenge Trophy winners. Ladi Oseni from Egerton FC was awarded the 'Player of the Match' trophy by Colin Bridgford, Chief Executive Officer of the Manchester FA.

Manchester FA would like to take this opportunity to thank all the fans, players, and referees for their contributions to the event.

Check our the images of the night with special thanks to Chris Dyson below: