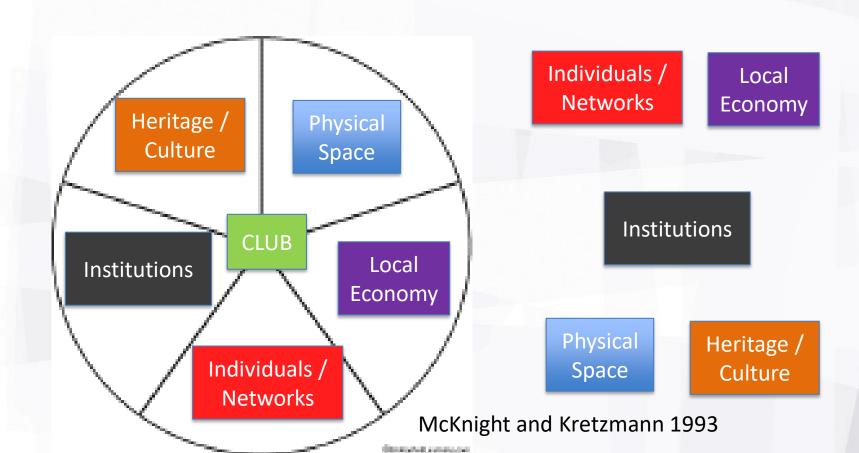

#### **CLUB/LEAGUE/ORGANISATION AT THE CENTRE**

TheFA

FOR ALL

#### **Community Engagement**

- The very first step on the journey to a successful project
- Still relevant for existing facility operators
- Develop projects with the community, not for them
- Think broadly and diversely when identifying partners;
  - traditional football groups (like clubs and leagues)
  - non-football groups from the wider community
- Identify the community organisations and services in your local area that make a difference to people's lives