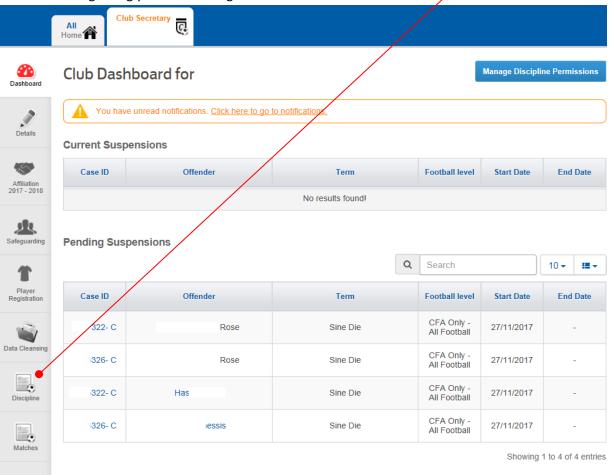

5. This will bring up the Club Dashboard where you can see the current/pending suspensions for the club. These are urgent and must be looked into. After you view this select the '**DISCIPLINE**' button to find out more details regarding you outstanding cases.