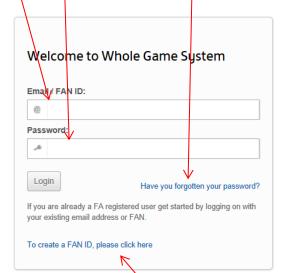

## Type - https://wholegame.thefa.com/

- 1. Insert your FAN and password
- 2. If you have forgotten your password, select the hyperlink

## WHOLE GAME

Need help?

- 3. If you do not have a FAN, you will need to create one
- 4. Select your club role of your club (only the CHAIRPERSON, SECRETARY and WELFARE OFFICER\* will be able to access the discipline tab)