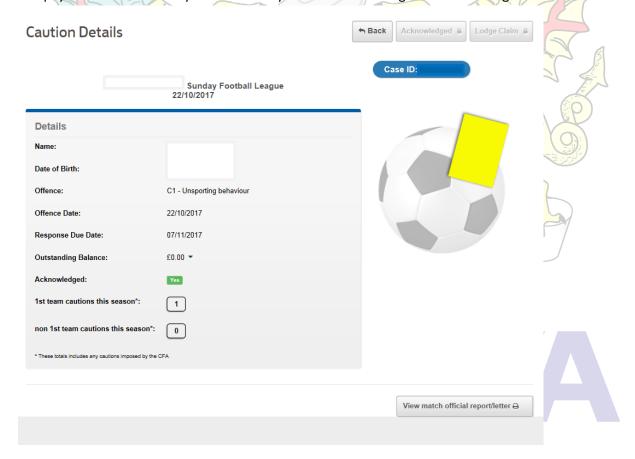

7. When you click player details this screen will appear, click update details to edit.

8. When you click caution details the page below will appear here you will be able to acknowledge, lodge a claim against a case and pay the fine.

The pay now button will only activate once you have acknowledged the case and given the offenders details.

<sup>\*</sup>Where the <u>Offender's name is blue and underlined</u> it is hyperlinked to player details page where you can check or update their details

<sup>\*\*</sup> Where the <u>Case ID</u> is blue and <u>underlined</u> it is hyperlinked to case details page acknowledge, lodge a claim against a case and pay the fine