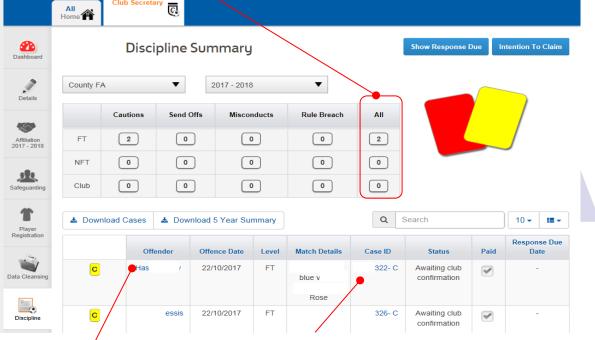

6. This will bring up your discipline summary page, whereby you can edit and respond to cases for the club. Always select the number in the 'All' tab to bring up every record so you don't miss any

To edit player détails select name and to respond to a case

<sup>\*\*</sup> Where the <u>Case ID</u> is blue and <u>underlined</u> it is hyperlinked to case details page acknowledge, lodge a claim against a case and pay the fine