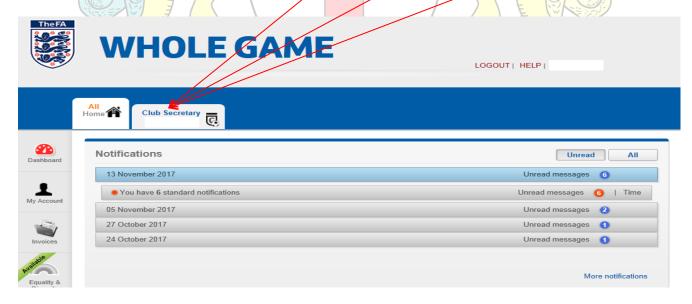

## WHOLE GAME

Need help?

- 3. If you do not have a FAN, you will need to create one
- 4. Select your club role of your club (only the CHAIRPERSON, SECRETARY and WELFARE OFFICER\* will be able to access the discipline tab)