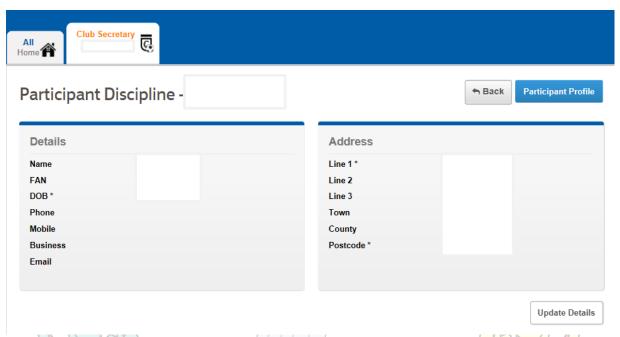

7. When you click player details this screen will appear, click update details to edit.

8. When you click caution details the page below will appear here you will be able to acknowledge, lodge a claim against a case and pay the fine.