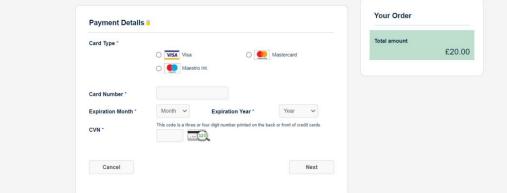

### Payment

- Enter all billing information.
- Enter all payment details.
- Once complete, select next, this will complete your new season registration.