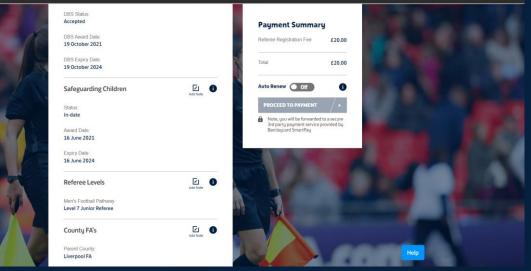

# Check and confirm details

- Check and confirm all personal details.
- Check and confirm all professional details.
- Once all details are correct, select 'Proceed to Payment'.
- There is now an option for auto-renew. You will be automatically re-registered each season, provided you meet the relevant qualification criteria for the selected categories. You can opt out of this once selected.