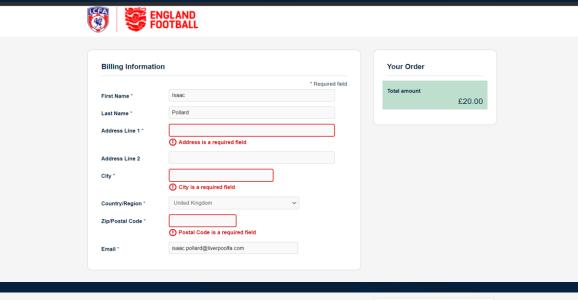

### Payment

- Enter all billing information.
- Enter all payment details.
- Once complete, select next, this will complete your new season registration.