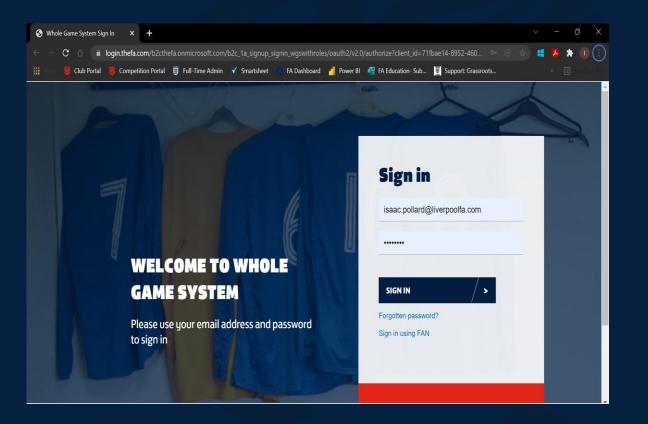

### Where to Go?

- Open your browser and go to: <u>www.wholegame.thefa.com</u>
- Log in using the email linked to your FAN and password.