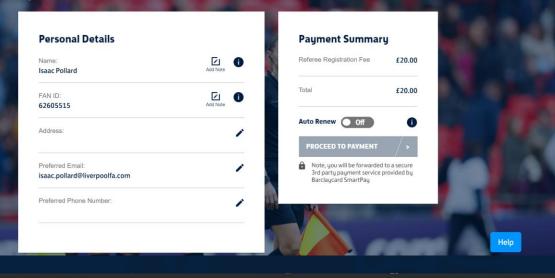

# Check and confirm details

- Check and confirm all personal details.
- Check and confirm all professional details.
- Once all details are correct, select 'Proceed to Payment'.
- There is now an option for auto-renew. You will be automatically re-registered each season, provided you meet the relevant qualification criteria for the selected categories. You can opt out of this once selected.

### Payment

- Enter all billing information.
- Enter all payment details.
- Once complete, select next, this will complete your new season registration.