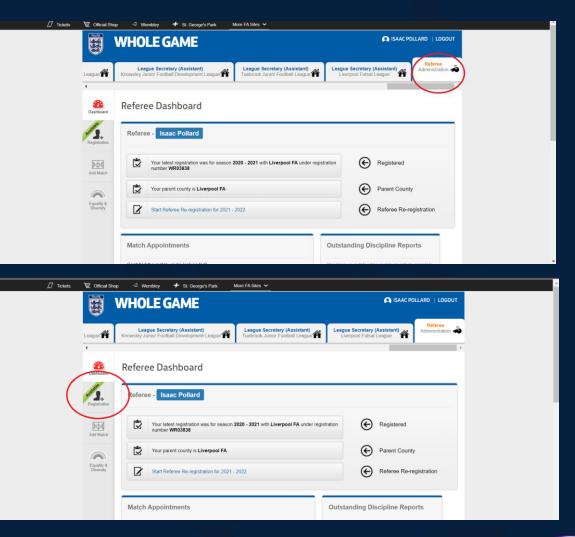

### Where to Go? (cont.)

- Select the 'Referee Administration' tab along the top row.
- Then, select the 'Registration' tab along the right-hand side.