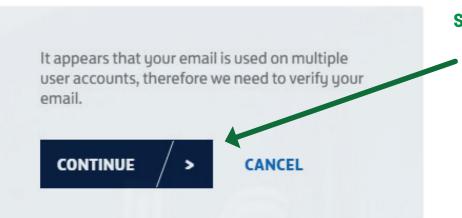

FAN Finder guidance

LINCOLNSHIRE FA - 'ONE LINCOLNSHIRE COMMUNITY, UNITED AND INSPIRED BY THE POWER OF FOOTBALL'

**Step Four** - A message will confirm that your email is on multiple accounts, please click "continue"