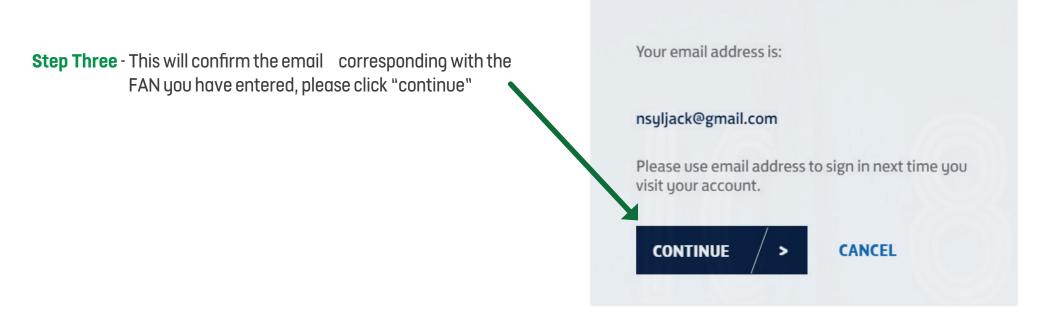

FAN Finder guidance

LINCOLNSHIRE FA - 'ONE LINCOLNSHIRE COMMUNITY, UNITED AND INSPIRED BY THE POWER OF FOOTBALL'

**Step Four** - A message will confirm that your email is on multiple accounts, please click "continue"