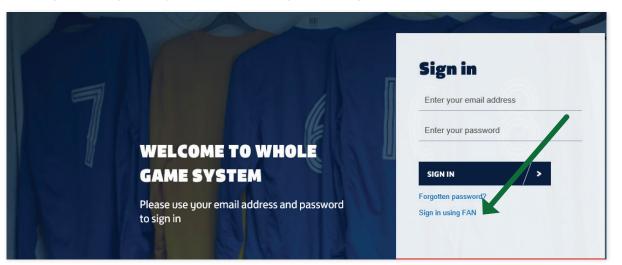

## **MY EMAIL EXISTS ON MORE THAN ONE ACCOUNT**

'ONE LINCOLNSHIRE COMMUNITY, UNITED AND INSPIRED BY THE POWER OF FOOTBALL'

Step one - Go to the Whole Game System log in page and select "sign in using FAN"