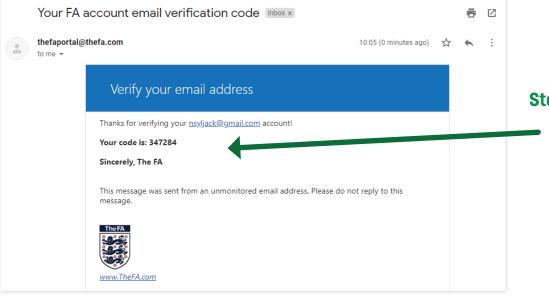

Step Six - We would recommend opening a separate tab for your emails and leaving Whole Game System open on the existing tab. You will receive an email to your set email address and will inform you of "Your code" please copy this number or write it down