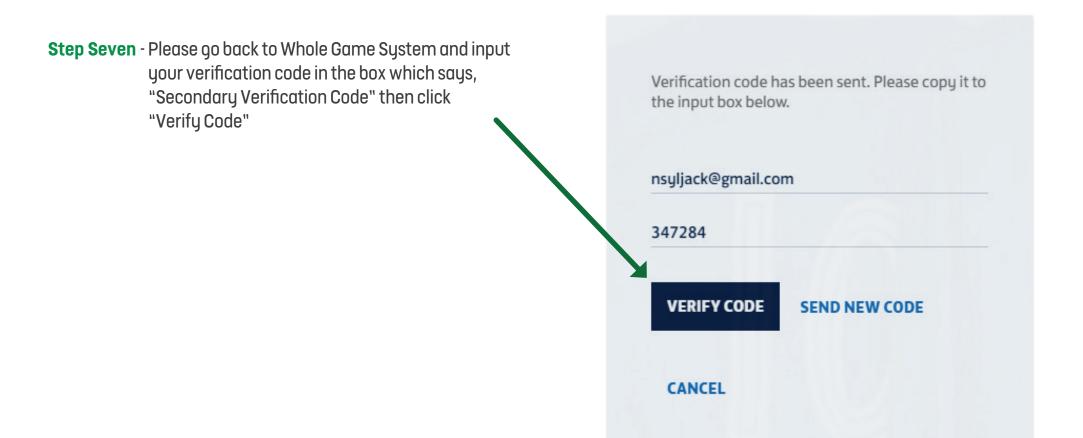

Step Six - We would recommend opening a separate tab for your emails and leaving Whole Game System open on the existing tab. You will receive an email to your set email address and will inform you of "Your code" please copy this number or write it down