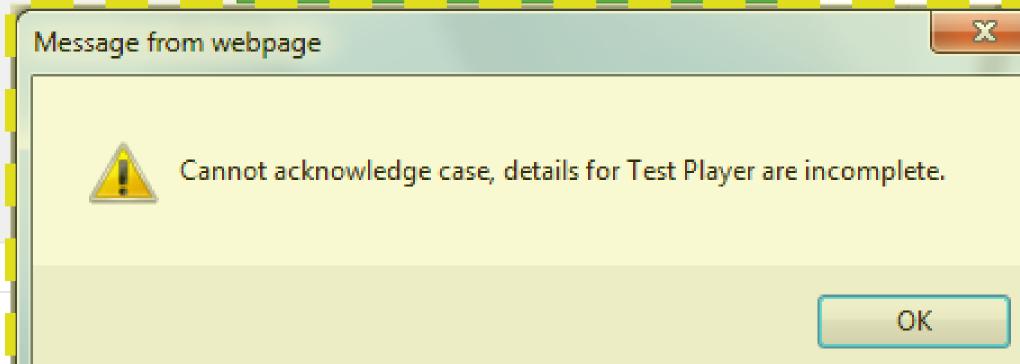

#### Leicestershire Test First v Bye First

22/10/2017

Step 3 – Click 'Acknowledge', then click 'Ok' on the following pop up box.

Step 4 – If the below message pops up continue through the steps provided.