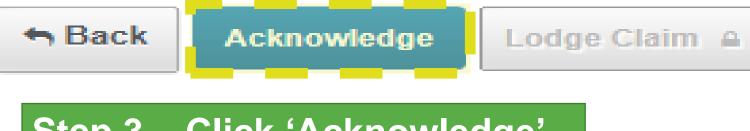

#### Leicestershire Test First v Bye First

22/10/2017

Step 3 – Click 'Acknowledge', then click 'Ok' on the following pop up box.

Step 4 – If the below message pops up continue through the steps provided.