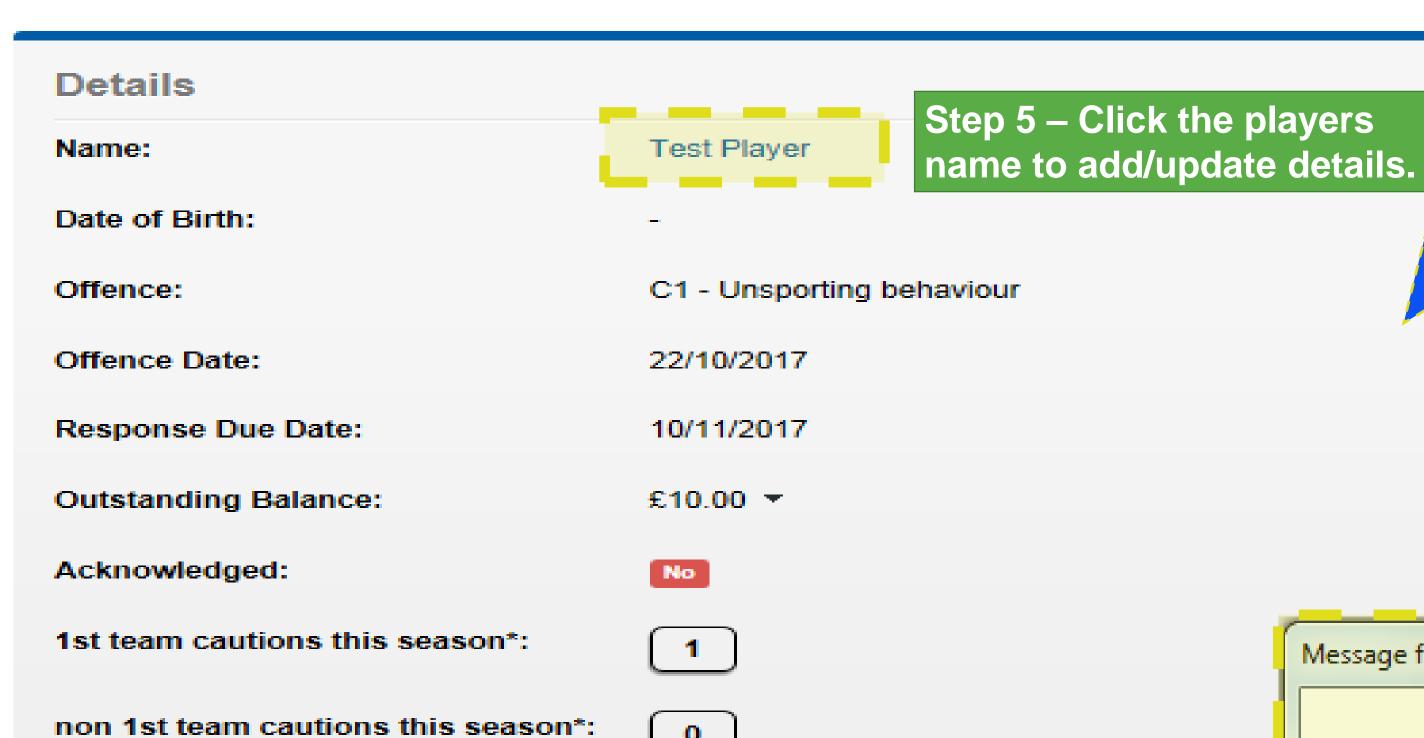

#### 22/10/2017

Leicestershire Test First v Bye First

Step 10 – Click Acknowledge and then select 'Ok' on the following pop up.

Safeguarding

Player Registration

Date of Birth: 27/10/1917

Offence: C1 - Unsporting behaviour

Offence Date: 22/10/2017

Response Due Date: 10/11/2017

Outstanding Balance: £10.00 \*

Acknowledged: No

1st team cautions this season\*:

non 1st team cautions this season\*:

\* These totals includes any cautions imposed by the CFA