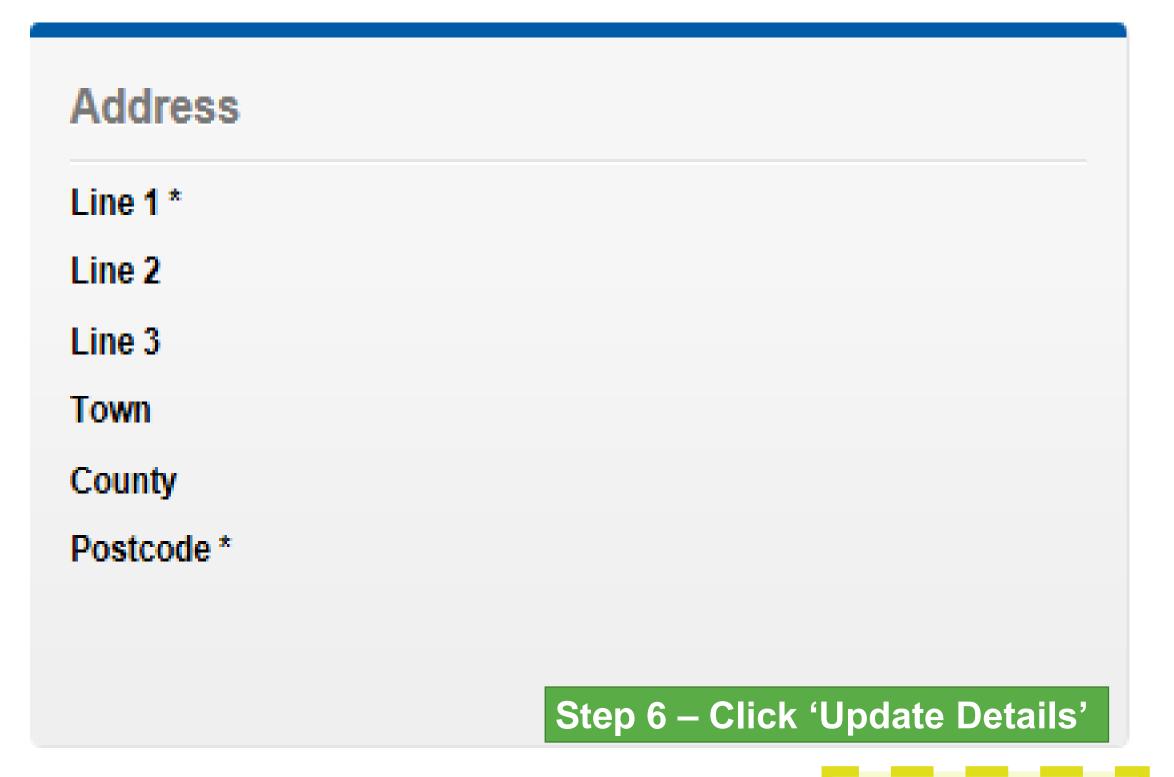

| Postcode *      | Enter postcode | Find    |
|-----------------|----------------|---------|
| Address line 1  |                |         |
| Address line 2  |                |         |
| Address line 3  |                |         |
| Town            |                |         |
| County          |                |         |
|                 |                |         |
|                 | show in hand   | book 🕶  |
|                 |                |         |
| Home Email      |                |         |
| Work Email      |                |         |
| Preferred email | • Home Work    |         |
|                 | Step 8 – Clic  | ck Save |

Save 🖺