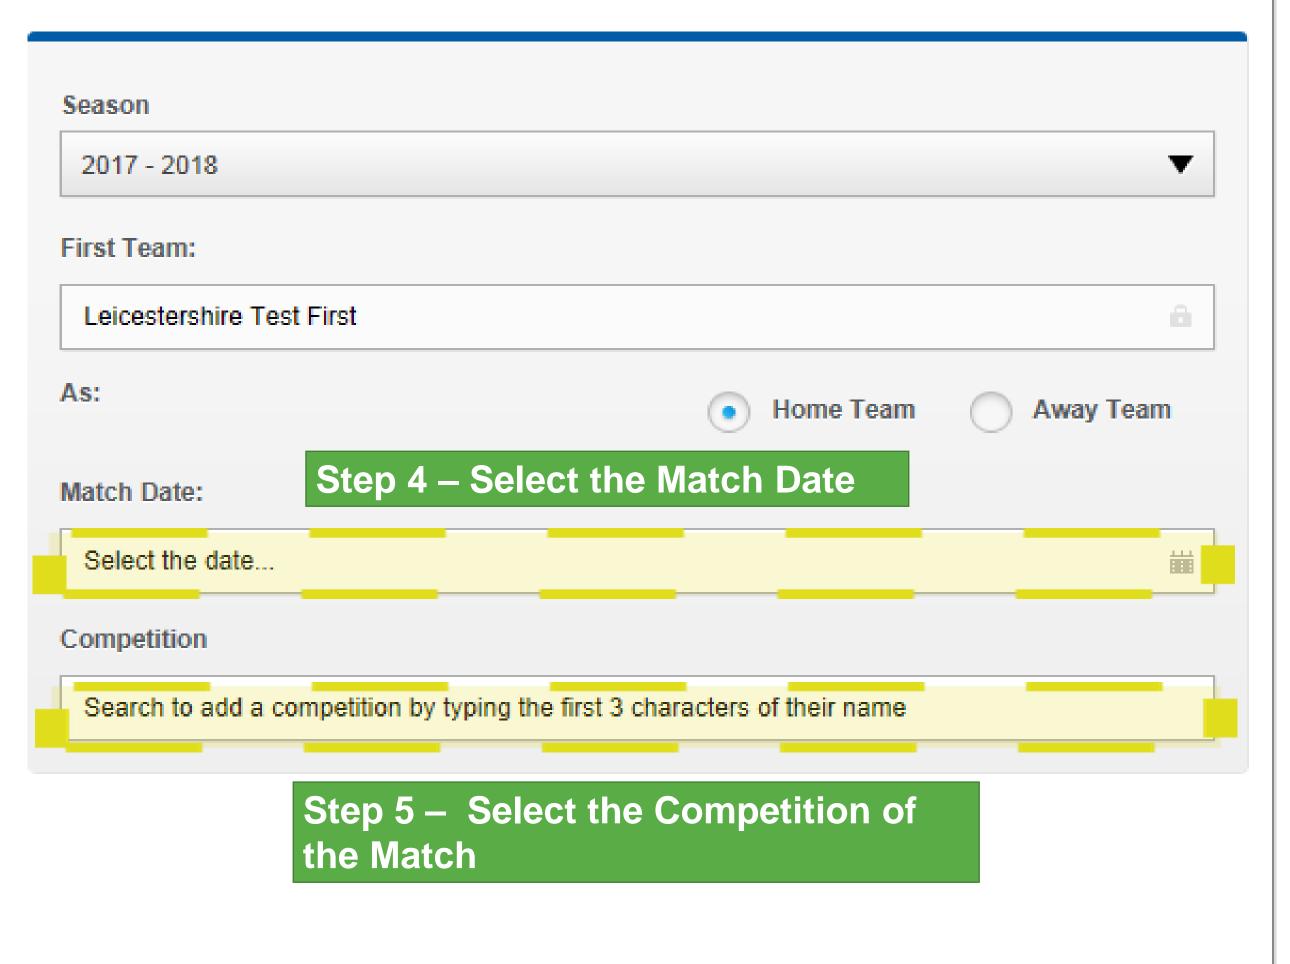

## Step 1 –Click on the Discipline tab

| Date                | Match                                         | Competition                                                                                   | Actions                                                 |
|---------------------|-----------------------------------------------|-----------------------------------------------------------------------------------------------|---------------------------------------------------------|
| No upcoming matches | exist in the system or the list is<br>not bei | currently being updated. If there are any upcoming<br>ng displayed, please press 'Add Match'. | Step 3 – Scroll the Page down and Click on 'Add Match ' |

### Add Suspension Match

#### Add Suspension Match