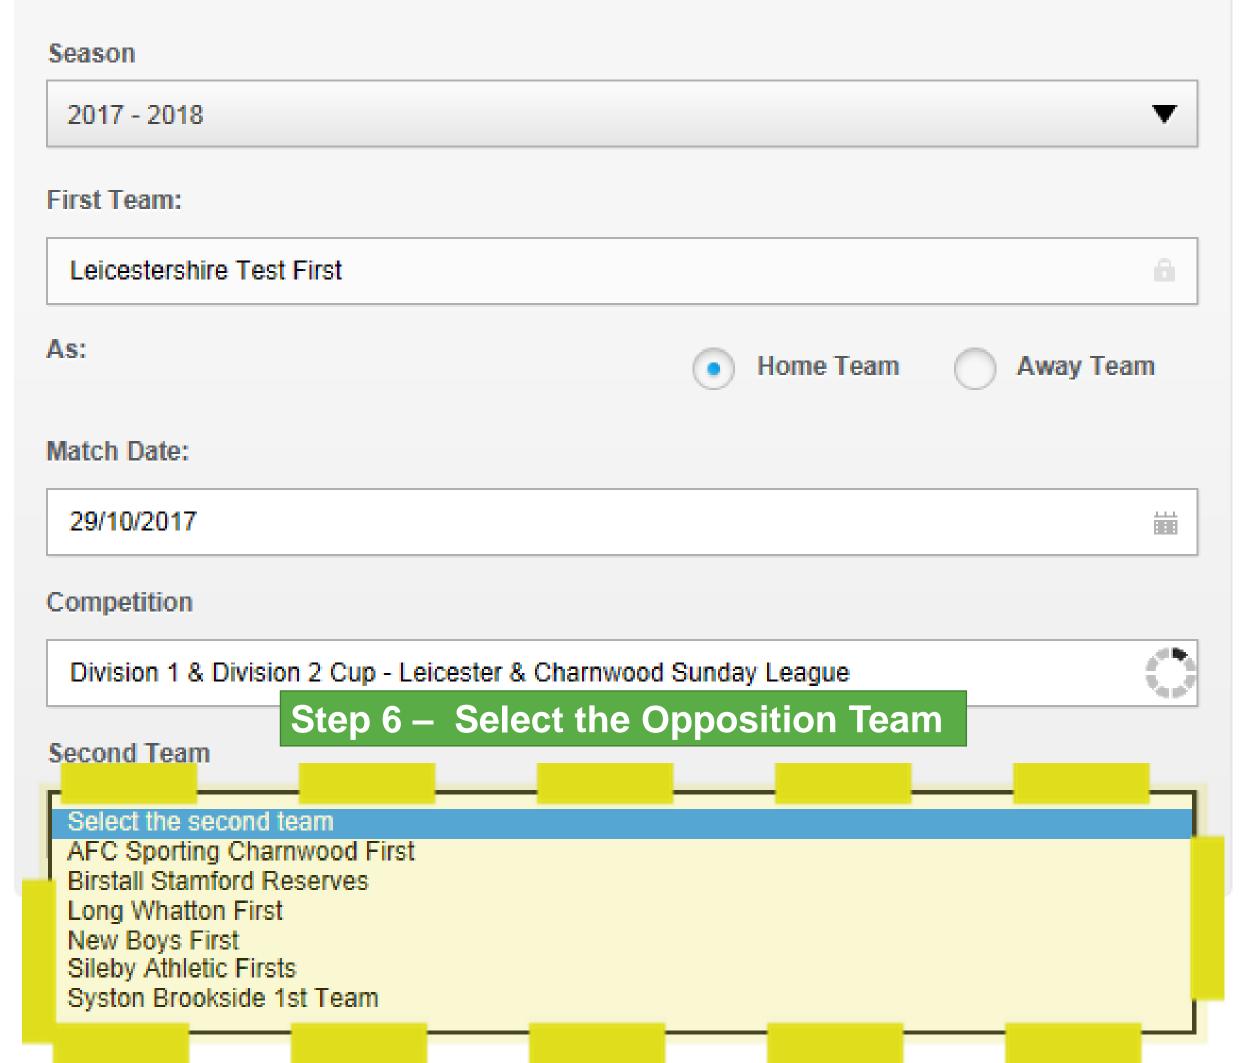

### Add Suspension Match

#### Add Suspension Match

# Repeat Step 3 to Step 6 for Each Suspension Match Required