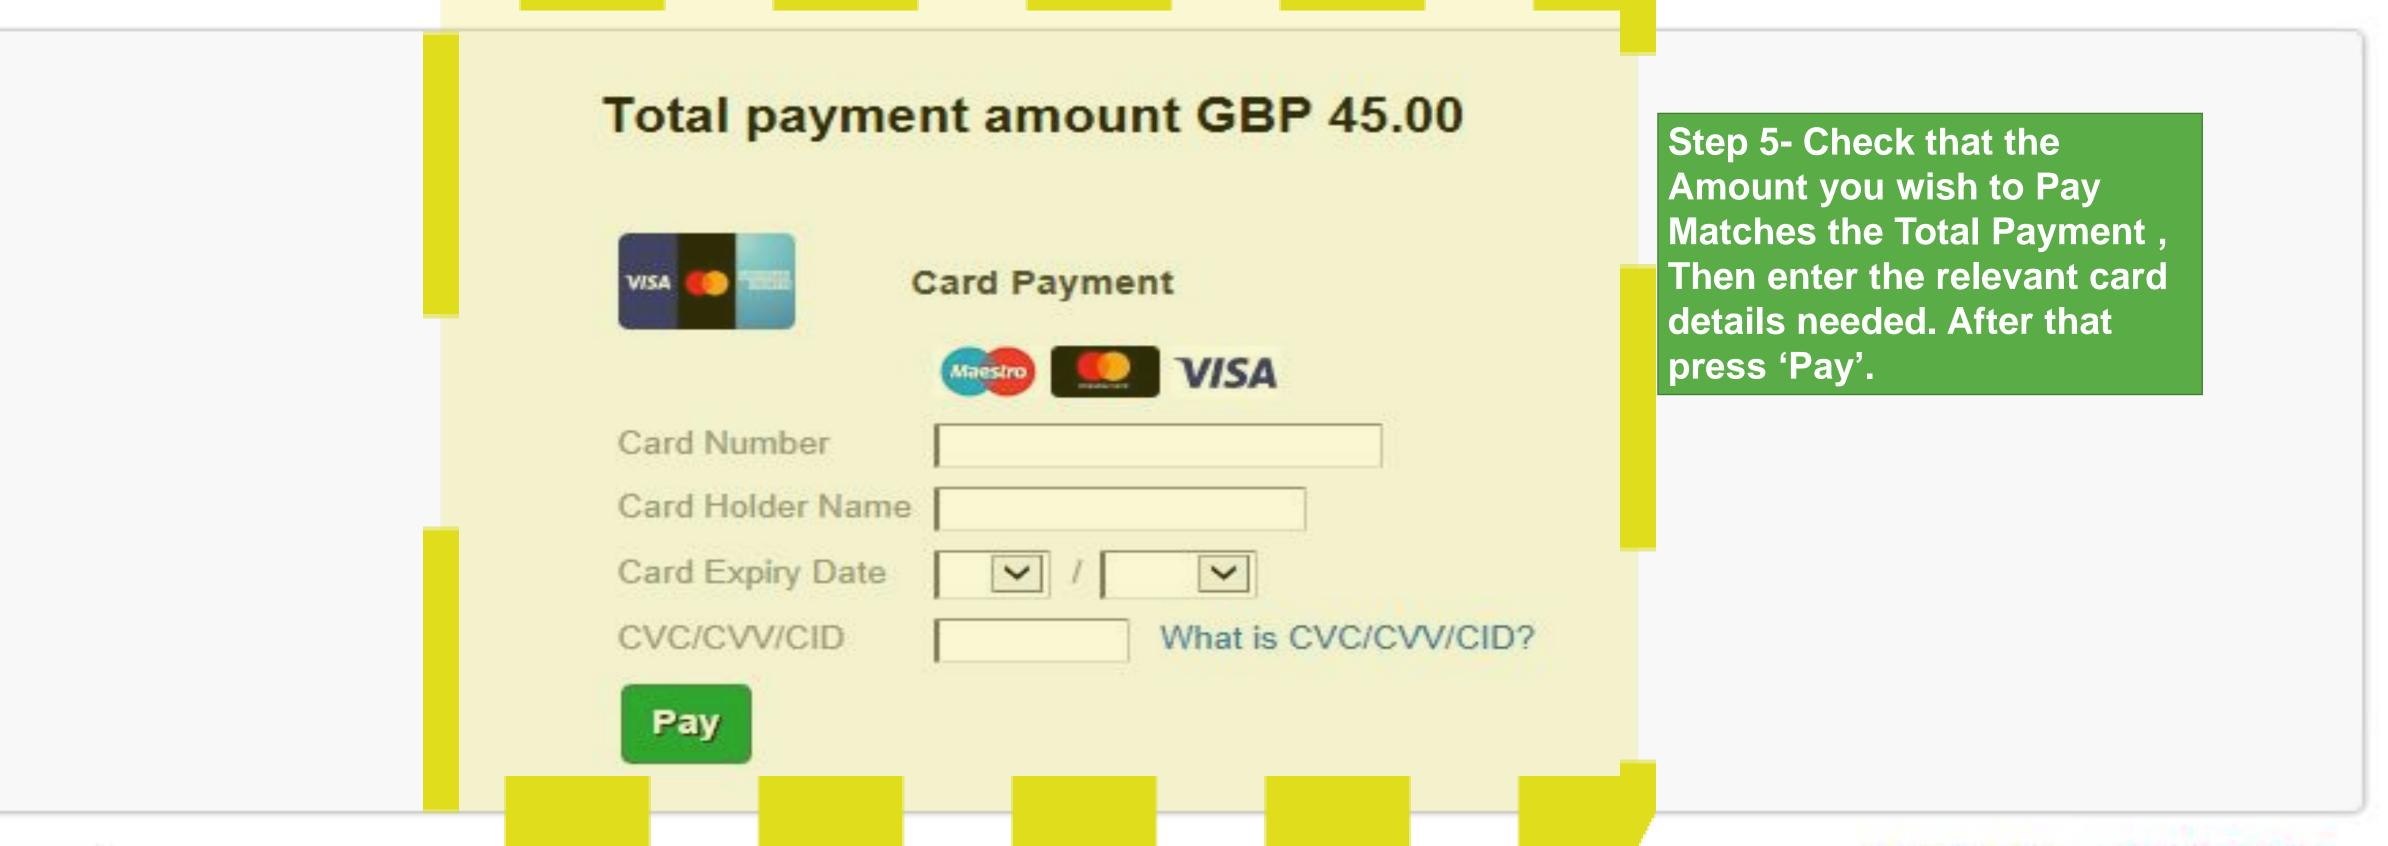

hire &<br>Rutland FA | Discipline<br>Invoice |   |
|             | Line Item                          |                     |            |                     |             |       | Payment | Balance                        |                       |   |
|             | Discipline Admin Charge (9177694C) |                     |            |                     |             |       | £ 10.00 | £10.00                         |                       |   |
|             |                                    |                     |            |                     |             |       |         | Amount to Pay:                 | £10.00                | ~ |

Step 4 – Click the 'Pay' Button at the bottom of the screen

Pay £45.00



# Leicestershire & Rutland County FA

Your Game Your County FA



Cancel







### Paid Invoices

| Number | Date | Due | Amount                                | Paid | Balance | County | Type |
|--------|------|-----|---------------------------------------|------|---------|--------|------|
|        |      |     | Step 6 – Once the paid it will appear |      |         |        |      |
|        |      |     | Section.                              |      |         |        |      |