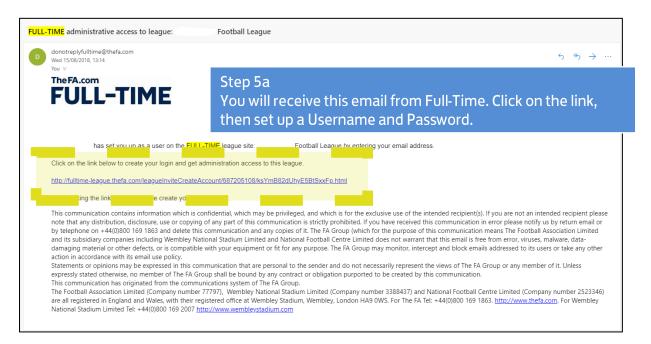

#### COMPLETED BY THE PERSON(S) IN THE CLUB WHO WILL SUBMIT RESULTS IN FULL-TIME

Once leagues have completed Step 4, the person(s) in the club who will submit Full-Time results will be sent an email to set up a "**Full-Time Log In**".

#### Important;

- The "Full-Time Log In" you create is linked to a specific league.
- If you are required to submit results in Full-Time for a number of different leagues, you will need to set up a different "Full-Time Log In" for each league.
- Each league you participate in will send you a separate "Full-Time Log In" email invite (screen shot above).
- It is important to remember which Full-Time Log In you have for each league.