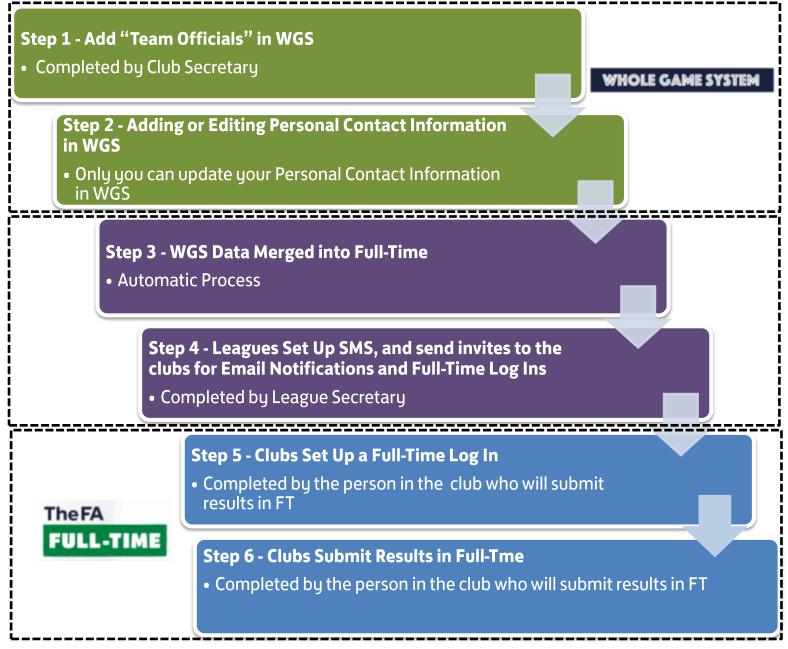

## <u>Process of "How to set up data in the Whole Game System, so teams can</u> <u>efficiently submit results via Full-Time"</u>

Below details the essential processes that need to be completed to ensure clubs are able to efficiently submit results through Full-Time. Step 1 and Step 2 are completed in the Whole Game System, whilst Step 5 and 6 are completed in Full-Time.

#### Step 1 – How to... Add "Team Officials" in WGS

#### Step 2 – How to ... Add or Edit Personal Contact Information in WGS

#### Step 3 – Merging WGS Data into Full-Time

Step 4 – Leagues Set Up SMS, and send invites to clubs for Email Notifications and Full-Time Log Ins

#### Step 5 – How to... Clubs Set Up a Full-Time Log In

#### Step 6 – How to... Submit Results in Full-Time