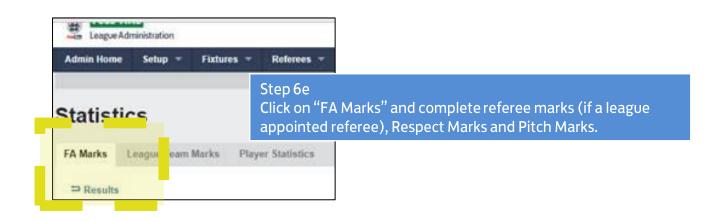

Note (there is a tab "click here to show all dates" if previous results are to be entered.

|                                               | RESPECT                                                                                     |
|-----------------------------------------------|---------------------------------------------------------------------------------------------|
| Respect Marks                                 |                                                                                             |
| fow would you describe the behaviour shown or | the pitch today? Think about players from both teams towards each other and match officials |
| Behaviour was positive and consistent with R  |                                                                                             |
| There were occasional incidents of poor beha  |                                                                                             |
| There were regular incidents of poor behavior | a                                                                                           |
| low would you describe the behaviour shown ar | ound the pitch today? Please consider all coaches and spectators                            |
| Behaviour was positive and consistent with R  | espect guidelines throughout                                                                |
| There were occasional incidents of poor beha  |                                                                                             |
| There were regular incidents of poor behavior | a l                                                                                         |
| Pitch Marks                                   |                                                                                             |
| O Please rate the plich                       |                                                                                             |
| litch Type?<br><sup>©</sup> Grass             | Other                                                                                       |
|                                               |                                                                                             |
| itch Mark?                                    | D Cont. D Eventual                                                                          |
|                                               | Good Contraction                                                                            |
| Step 6f                                       |                                                                                             |
| Once all                                      | sections are complete, select UPDATE                                                        |
|                                               |                                                                                             |
|                                               |                                                                                             |
|                                               | Stopfer                                                                                     |
| Statistics                                    | Step 6g                                                                                     |
|                                               | Go back to top of page and click "League Team Mar                                           |
|                                               |                                                                                             |
|                                               |                                                                                             |
| FA Marks League Team                          | Mark Player Statistics                                                                      |