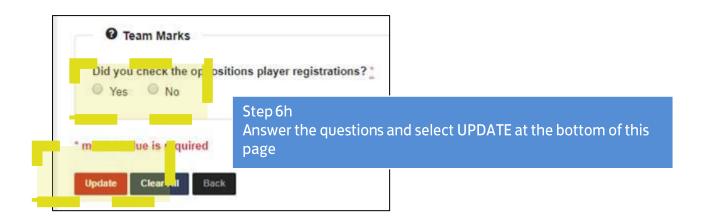

Note (there is a tab "click here to show all dates" if previous results are to be entered.

|                                               | RESPECT                                                                                     |
|-----------------------------------------------|---------------------------------------------------------------------------------------------|
| Respect Marks                                 |                                                                                             |
| fow would you describe the behaviour shown or | the pitch today? Think about players from both teams towards each other and match officials |
| Behaviour was positive and consistent with R  |                                                                                             |
| There were occasional incidents of poor beha  |                                                                                             |
| There were regular incidents of poor behavior | a                                                                                           |
| low would you describe the behaviour shown ar | ound the pitch today? Please consider all coaches and spectators                            |
| Behaviour was positive and consistent with R  | espect guidelines throughout                                                                |
| There were occasional incidents of poor beha  |                                                                                             |
| There were regular incidents of poor behavior | a l                                                                                         |
| Pitch Marks                                   |                                                                                             |
| O Please rate the plich                       |                                                                                             |
| litch Type?<br><sup>©</sup> Grass             | Other                                                                                       |
|                                               |                                                                                             |
| itch Mark?                                    | D Cont. D Eventual                                                                          |
|                                               | Good Contraction                                                                            |
| Step 6f                                       |                                                                                             |
| Once all                                      | sections are complete, select UPDATE                                                        |
|                                               |                                                                                             |
|                                               |                                                                                             |
|                                               | Stopfer                                                                                     |
| Statistics                                    | Step 6g                                                                                     |
|                                               | Go back to top of page and click "League Team Mar                                           |
|                                               |                                                                                             |
|                                               |                                                                                             |
| FA Marks League Team                          | Mark Player Statistics                                                                      |