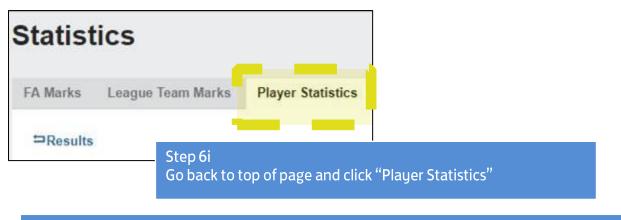

□ Results

Step 6j

Registered players will be shown, select starters and bench then select PROCESS/NEXT at the bottom of the screen and then FINISHED at the bottom of the next screen.