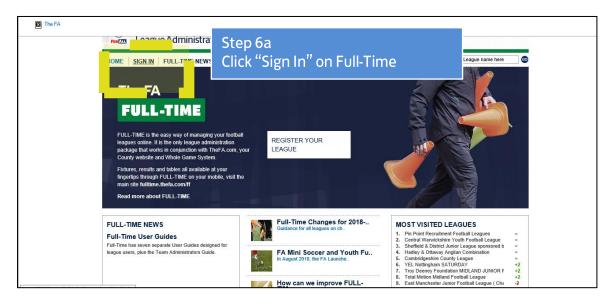

#### Link to get started - http://fulltime-league.thefa.com/

Once you have set up a Full-Time Log In, clubs are required to submit results in Full-Time. The deadline to complete this process varies from league to league, but it is usually between 3 – 5 days of the match.