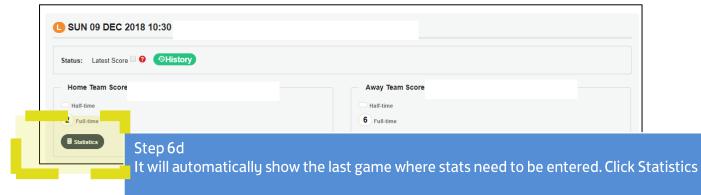

#### Step 6 – How to... Submit Results in Full-Time

#### COMPLETED BY THE PERSON(S) IN THE CLUB WHO HAS SET UP A FULL-TIME LOG IN

#### Link to get started - http://fulltime-league.thefa.com/

Once you have set up a Full-Time Log In, clubs are required to submit results in Full-Time. The deadline to complete this process varies from league to league, but it is usually between 3 – 5 days of the match.