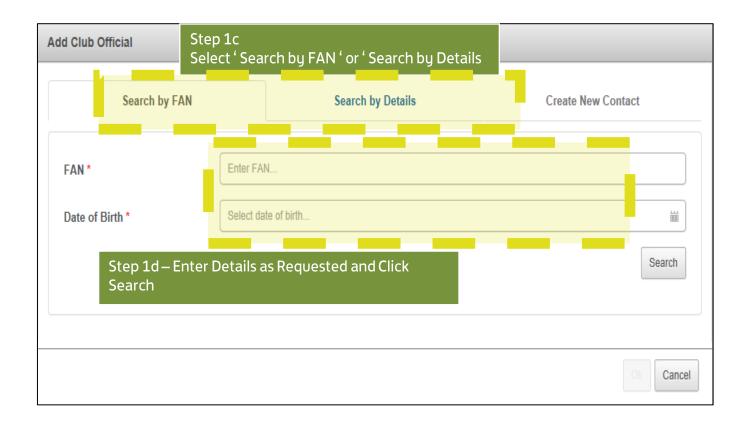

To add someone as a TEAM OFFICIAL you will need to know their DOB and Name or FAN Number.

**Important -** If teams are adding additional or changing club contacts during the season, and they want them to receive sms or fulltime log ins, they need to let the League know as leagues do not receive any notifications when additional contacts are added to WGS

• Then Click 'Ok' and It Should Update the Role.

Note – If the correct person <u>does not</u> show;

- Click on "Create New Contact" and complete the information as required.
- To ensure an efficient process, it is essential you have the persons;
  - Name, DOB, Mobile Number and Email Address