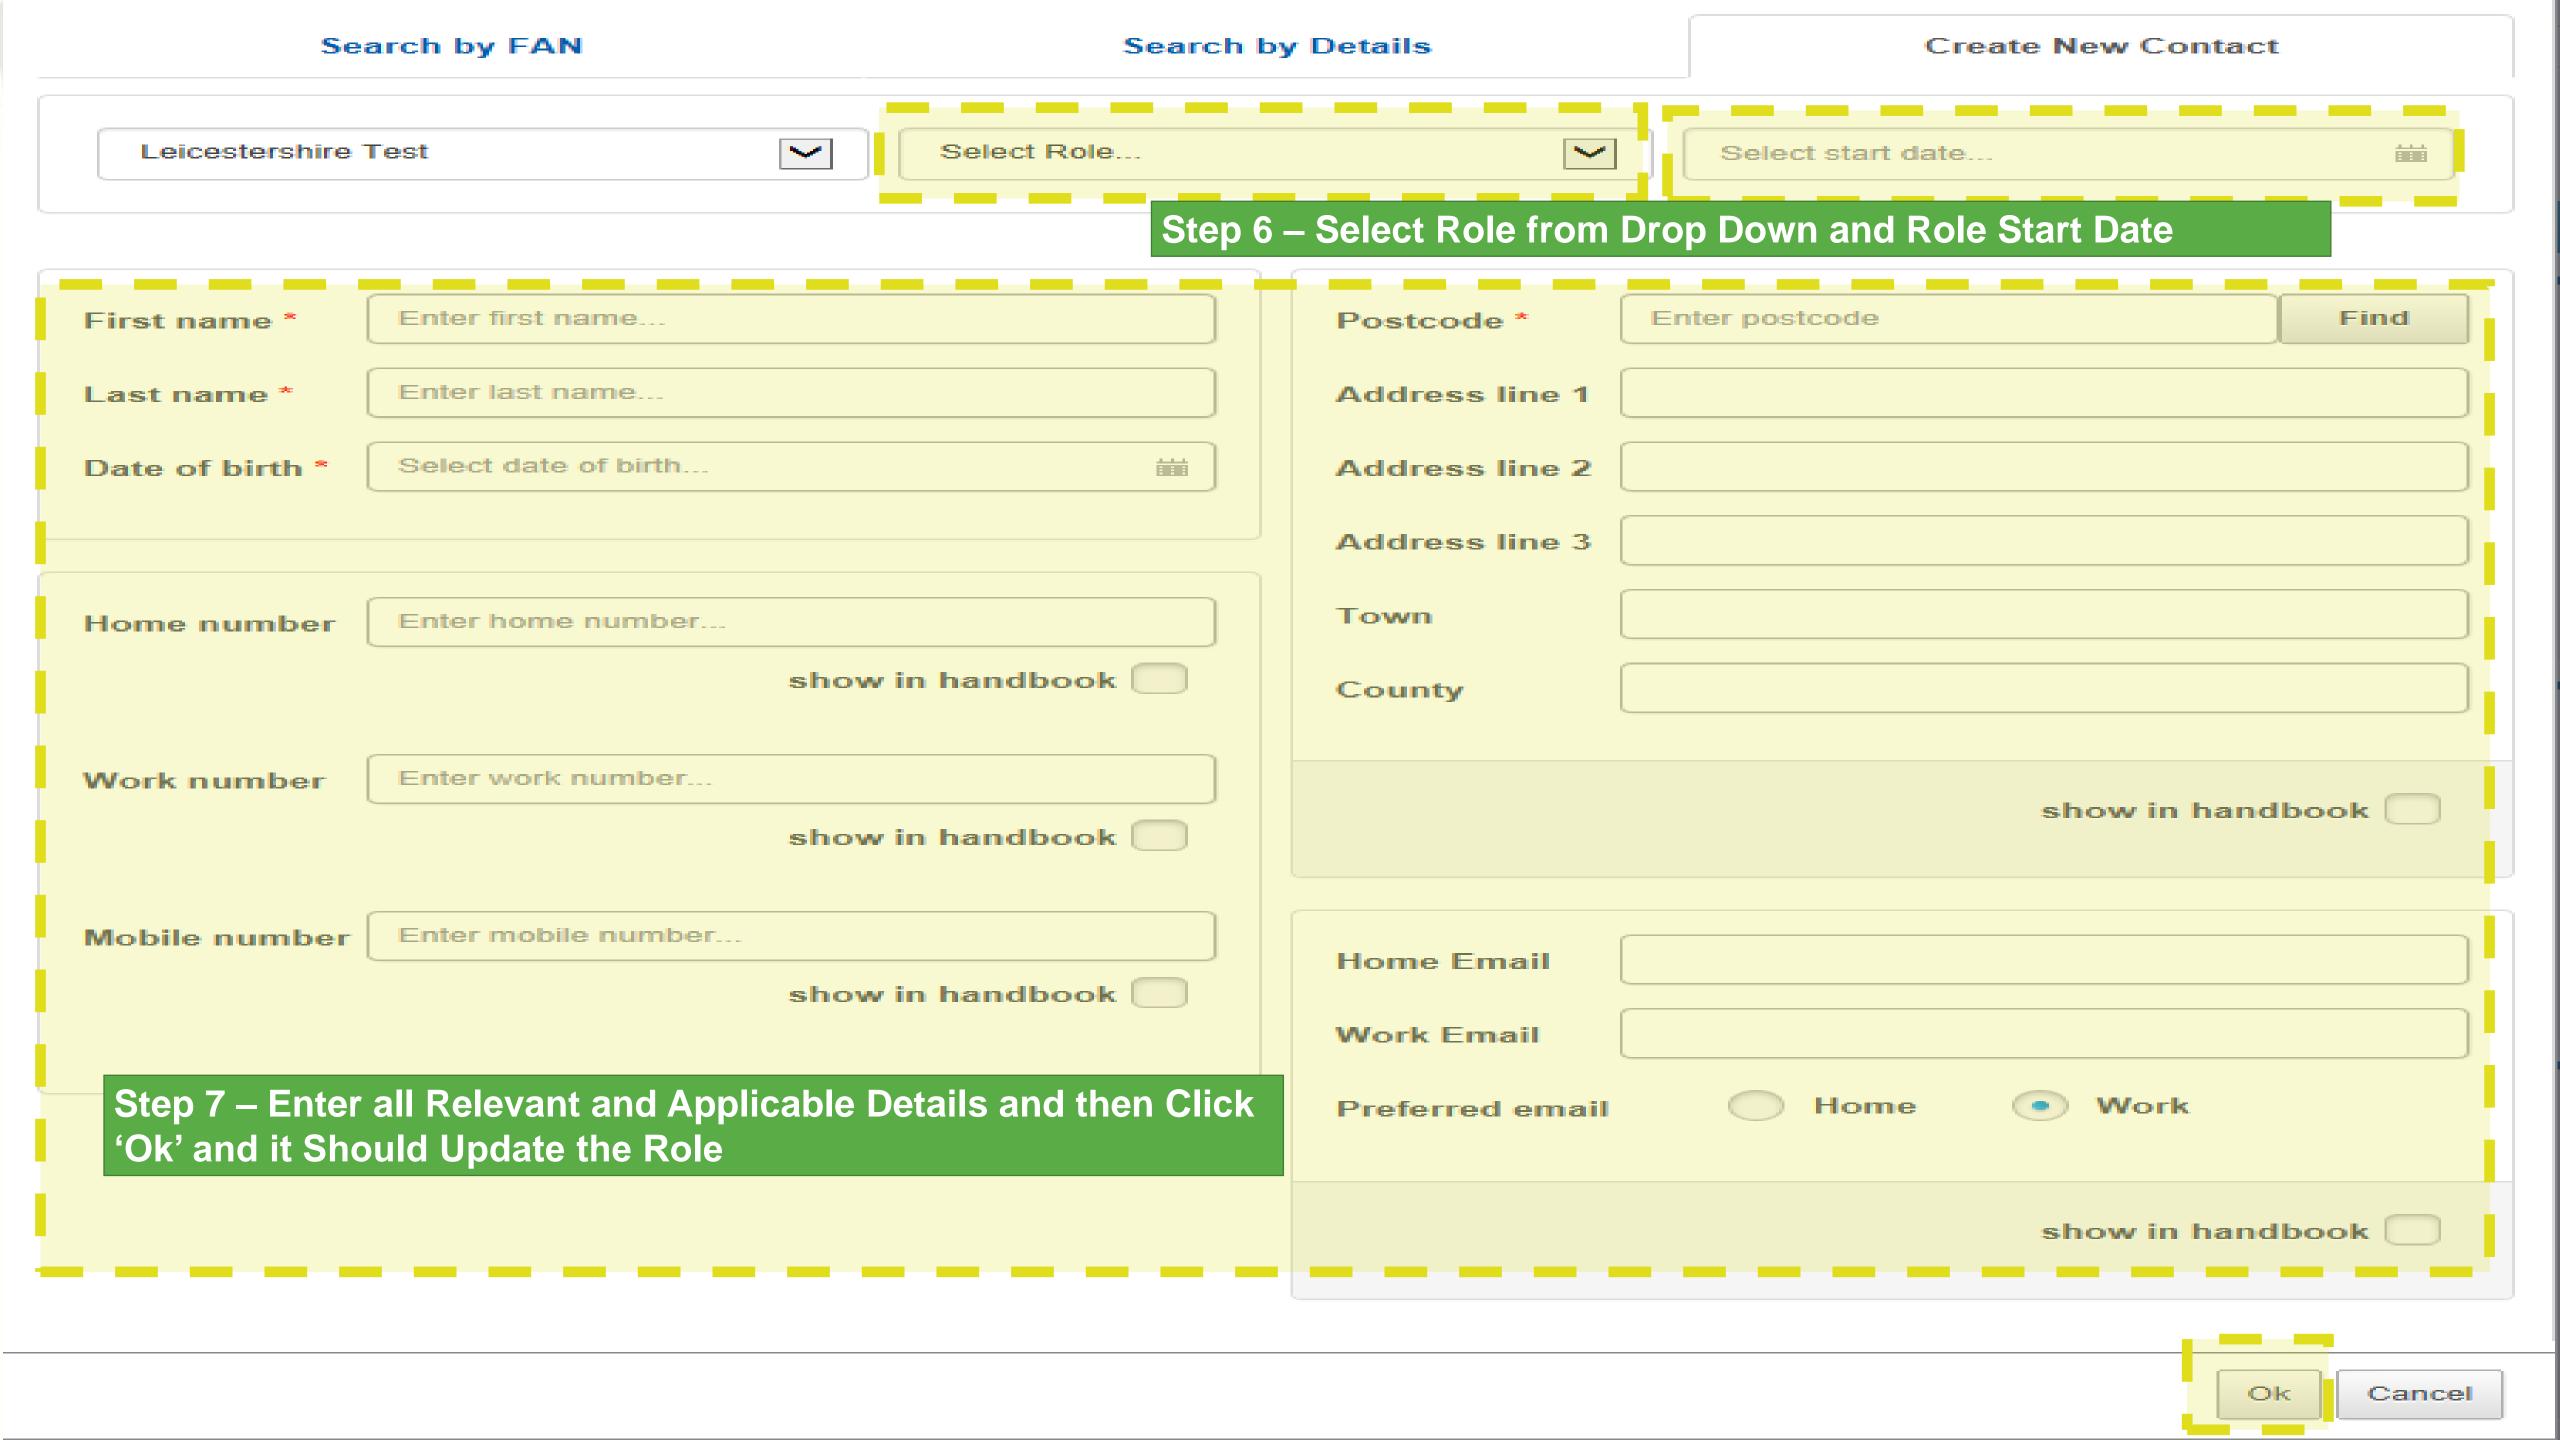

### Add Team Official

Cancel

|   | FAN | Name        | Club                |
|---|-----|-------------|---------------------|
| ~ | 0   | Test Player | Leicestershire Test |

Step 5a – If the Correct Person Shows Tick the Box to the Left of the Individual. Use the Drop Down to select a team and to Select Role Above to Select a Role then also Select a Start Date. Then Click 'Ok' and It Should Update the Role.