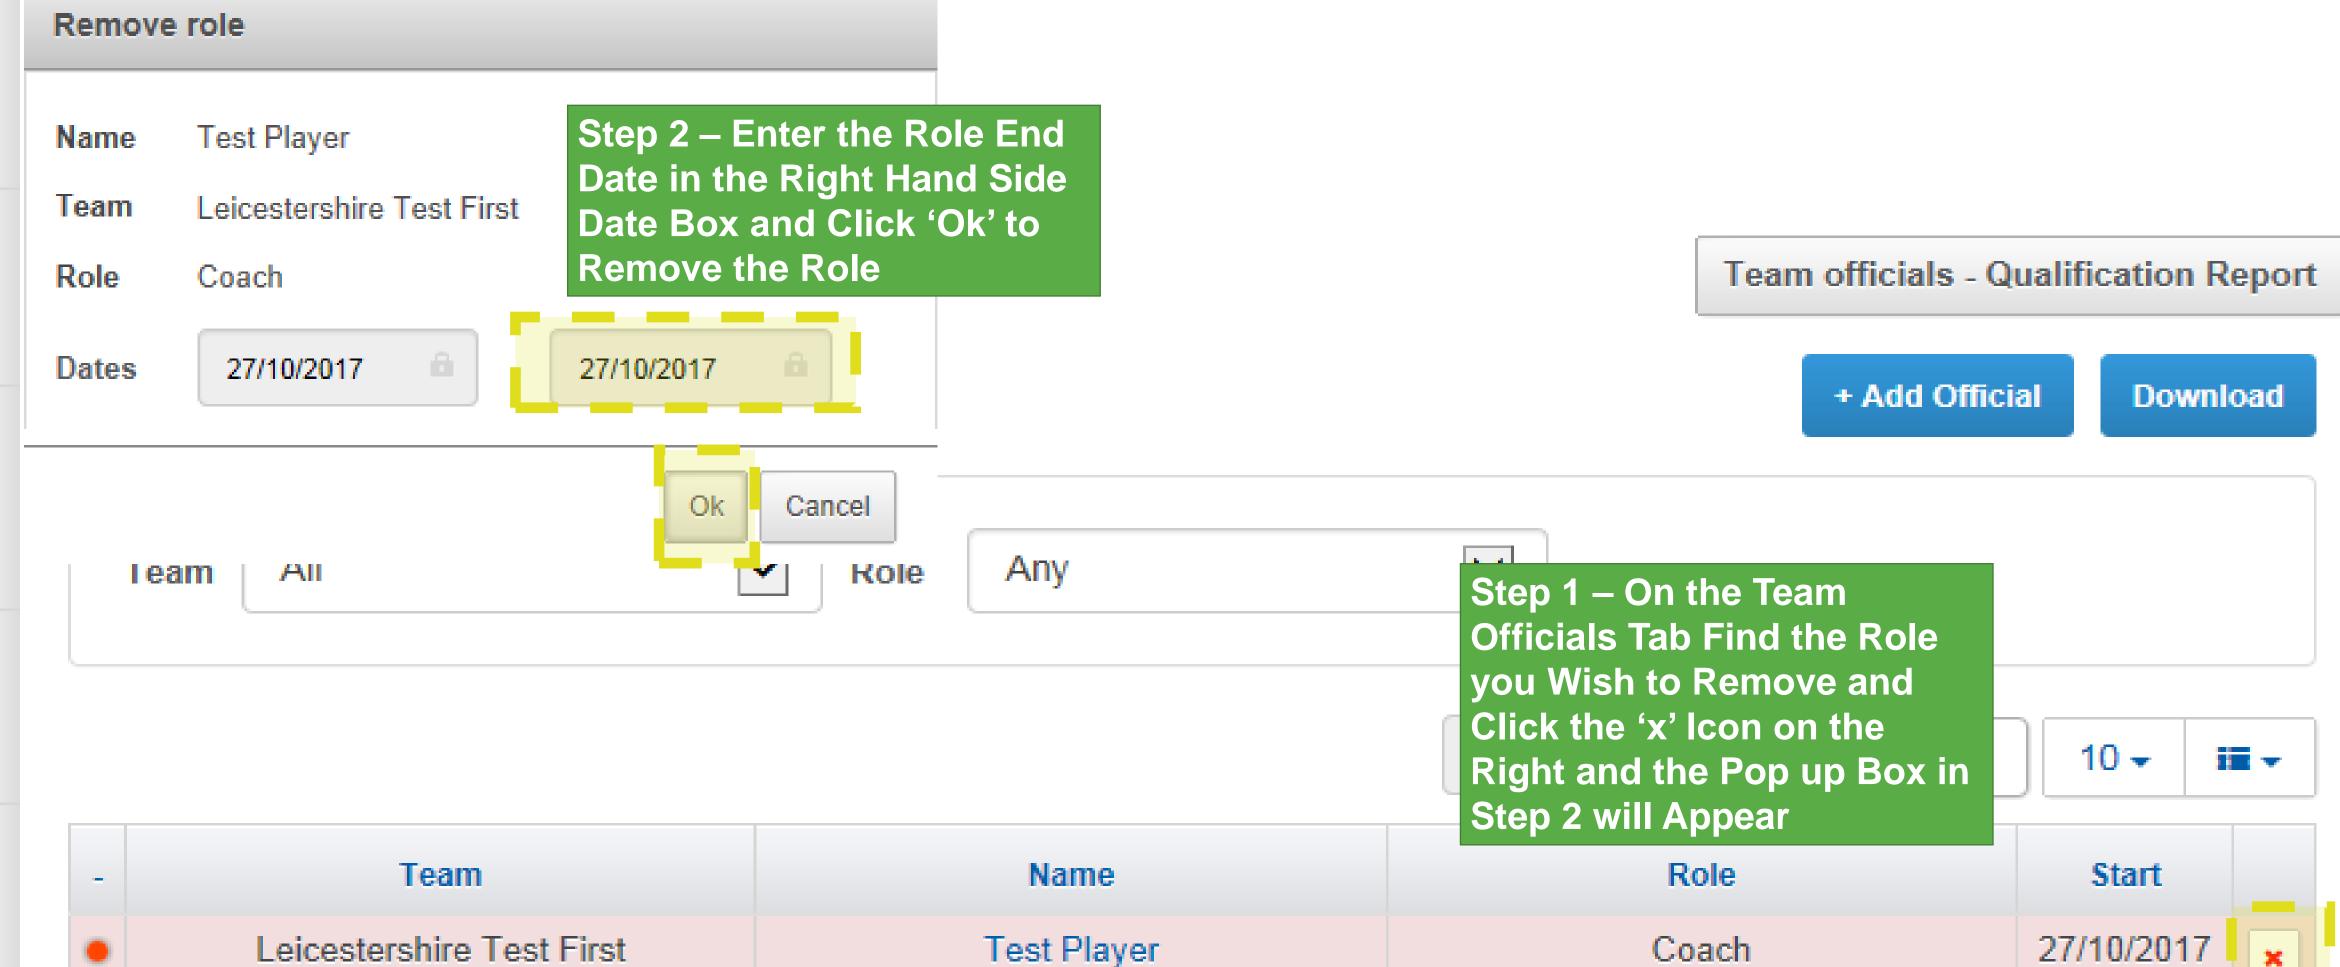

Step 1 – Click on the Team Officials Tab

Search

Qualification expired or missing

Qualification expiring in the current season

### Team Officials - Leicestershire Test

Showing 0 to 0 of 0 entries

## How To Remove Team Officials

Qualification expired or missing

Qualification expiring in the current season

Showing 1 to 1 of 1 entries