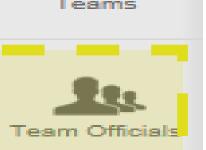

Step 1 – Click on the Team Officials Tab

Search

Qualification expired or missing

Qualification expiring in the current season