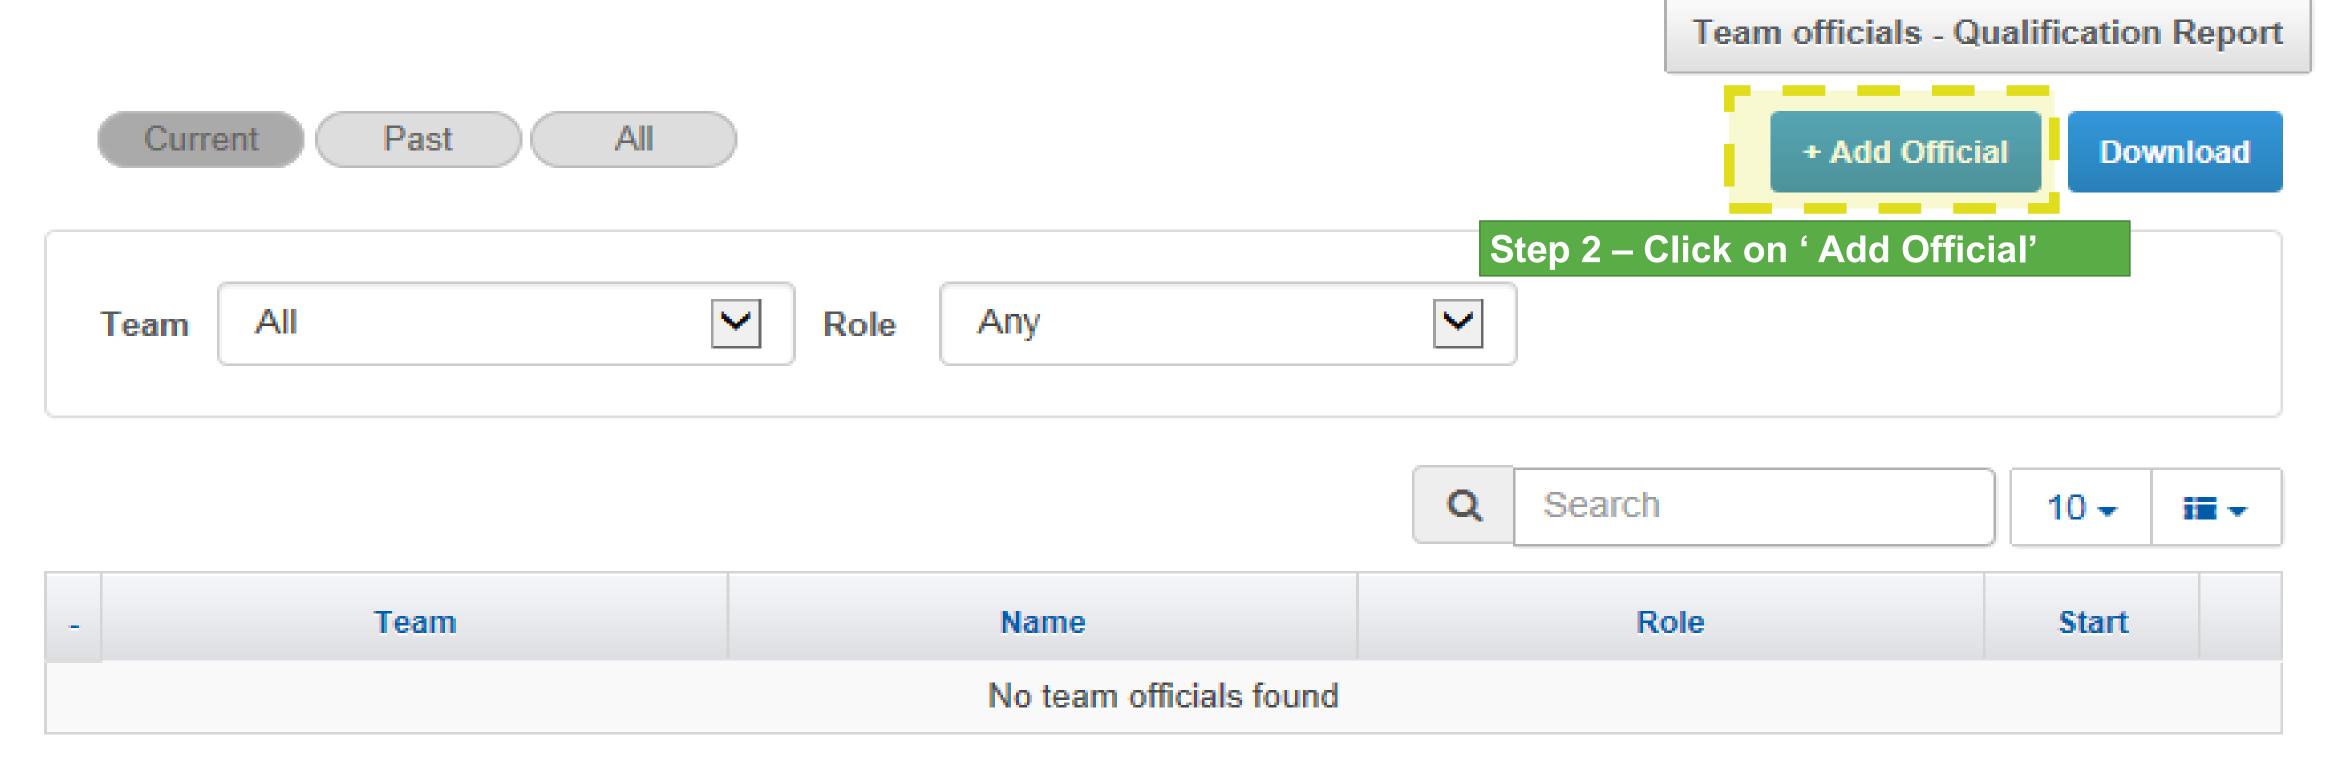

Step 1 – Click on the Team Officials Tab

Search

Qualification expired or missing

Qualification expiring in the current season

### Team Officials - Leicestershire Test

Showing 0 to 0 of 0 entries