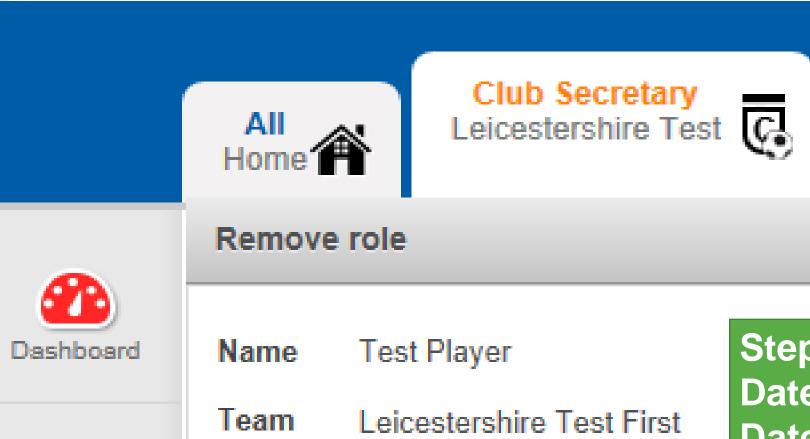

## How To Remove Team Officials

Qualification expired or missing

Qualification expiring in the current season

Showing 1 to 1 of 1 entries