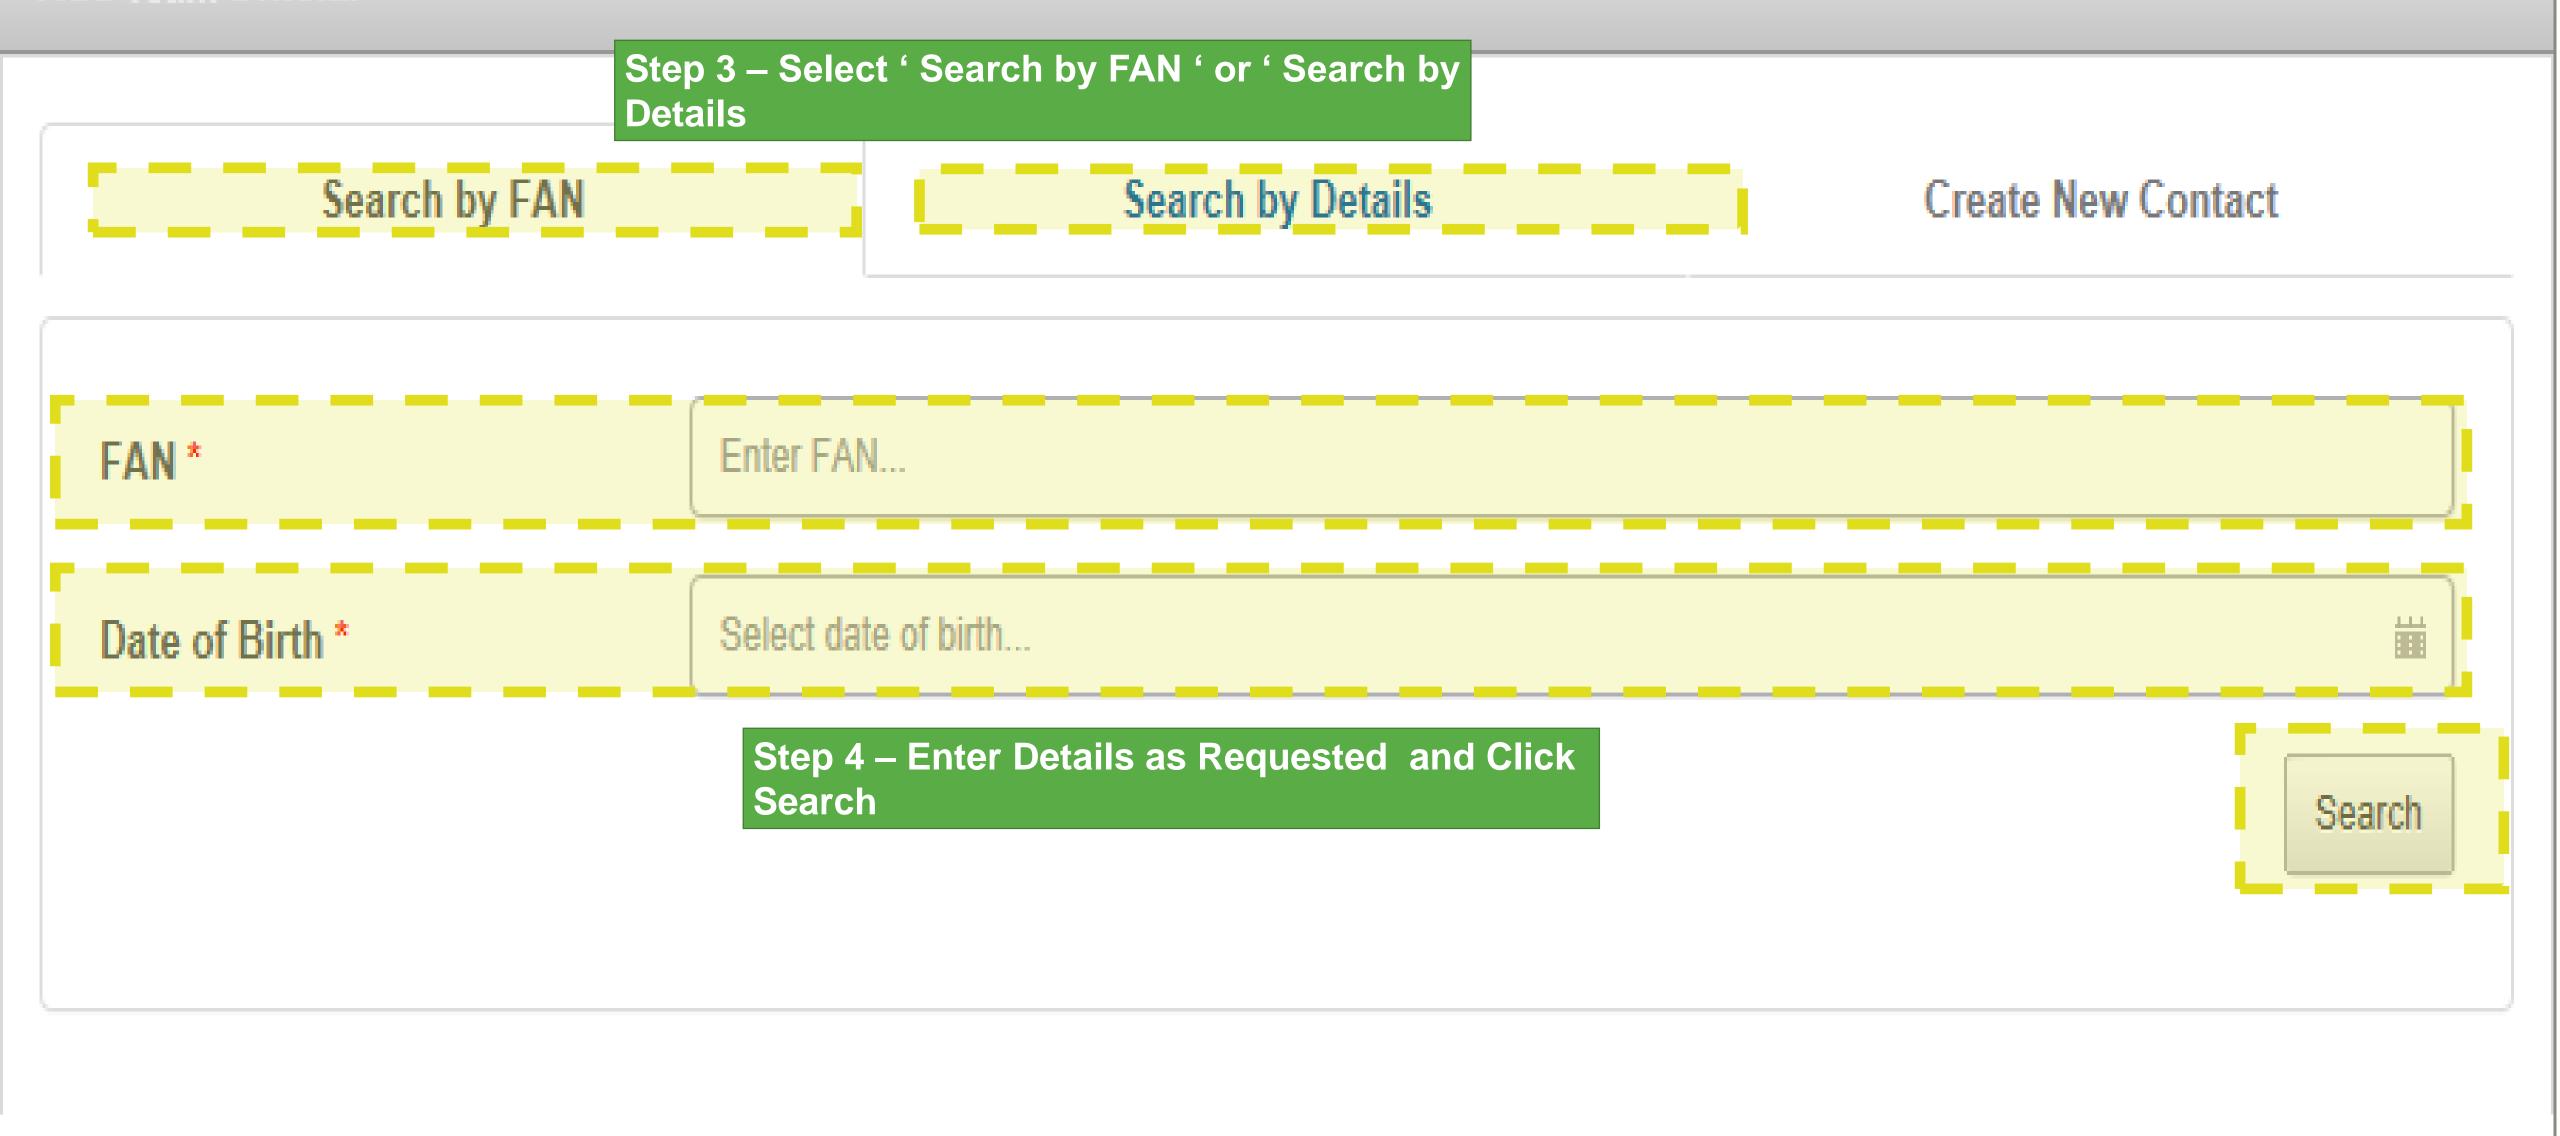

Step 1 – Click on the Team Officials Tab

Search

Qualification expired or missing

Qualification expiring in the current season