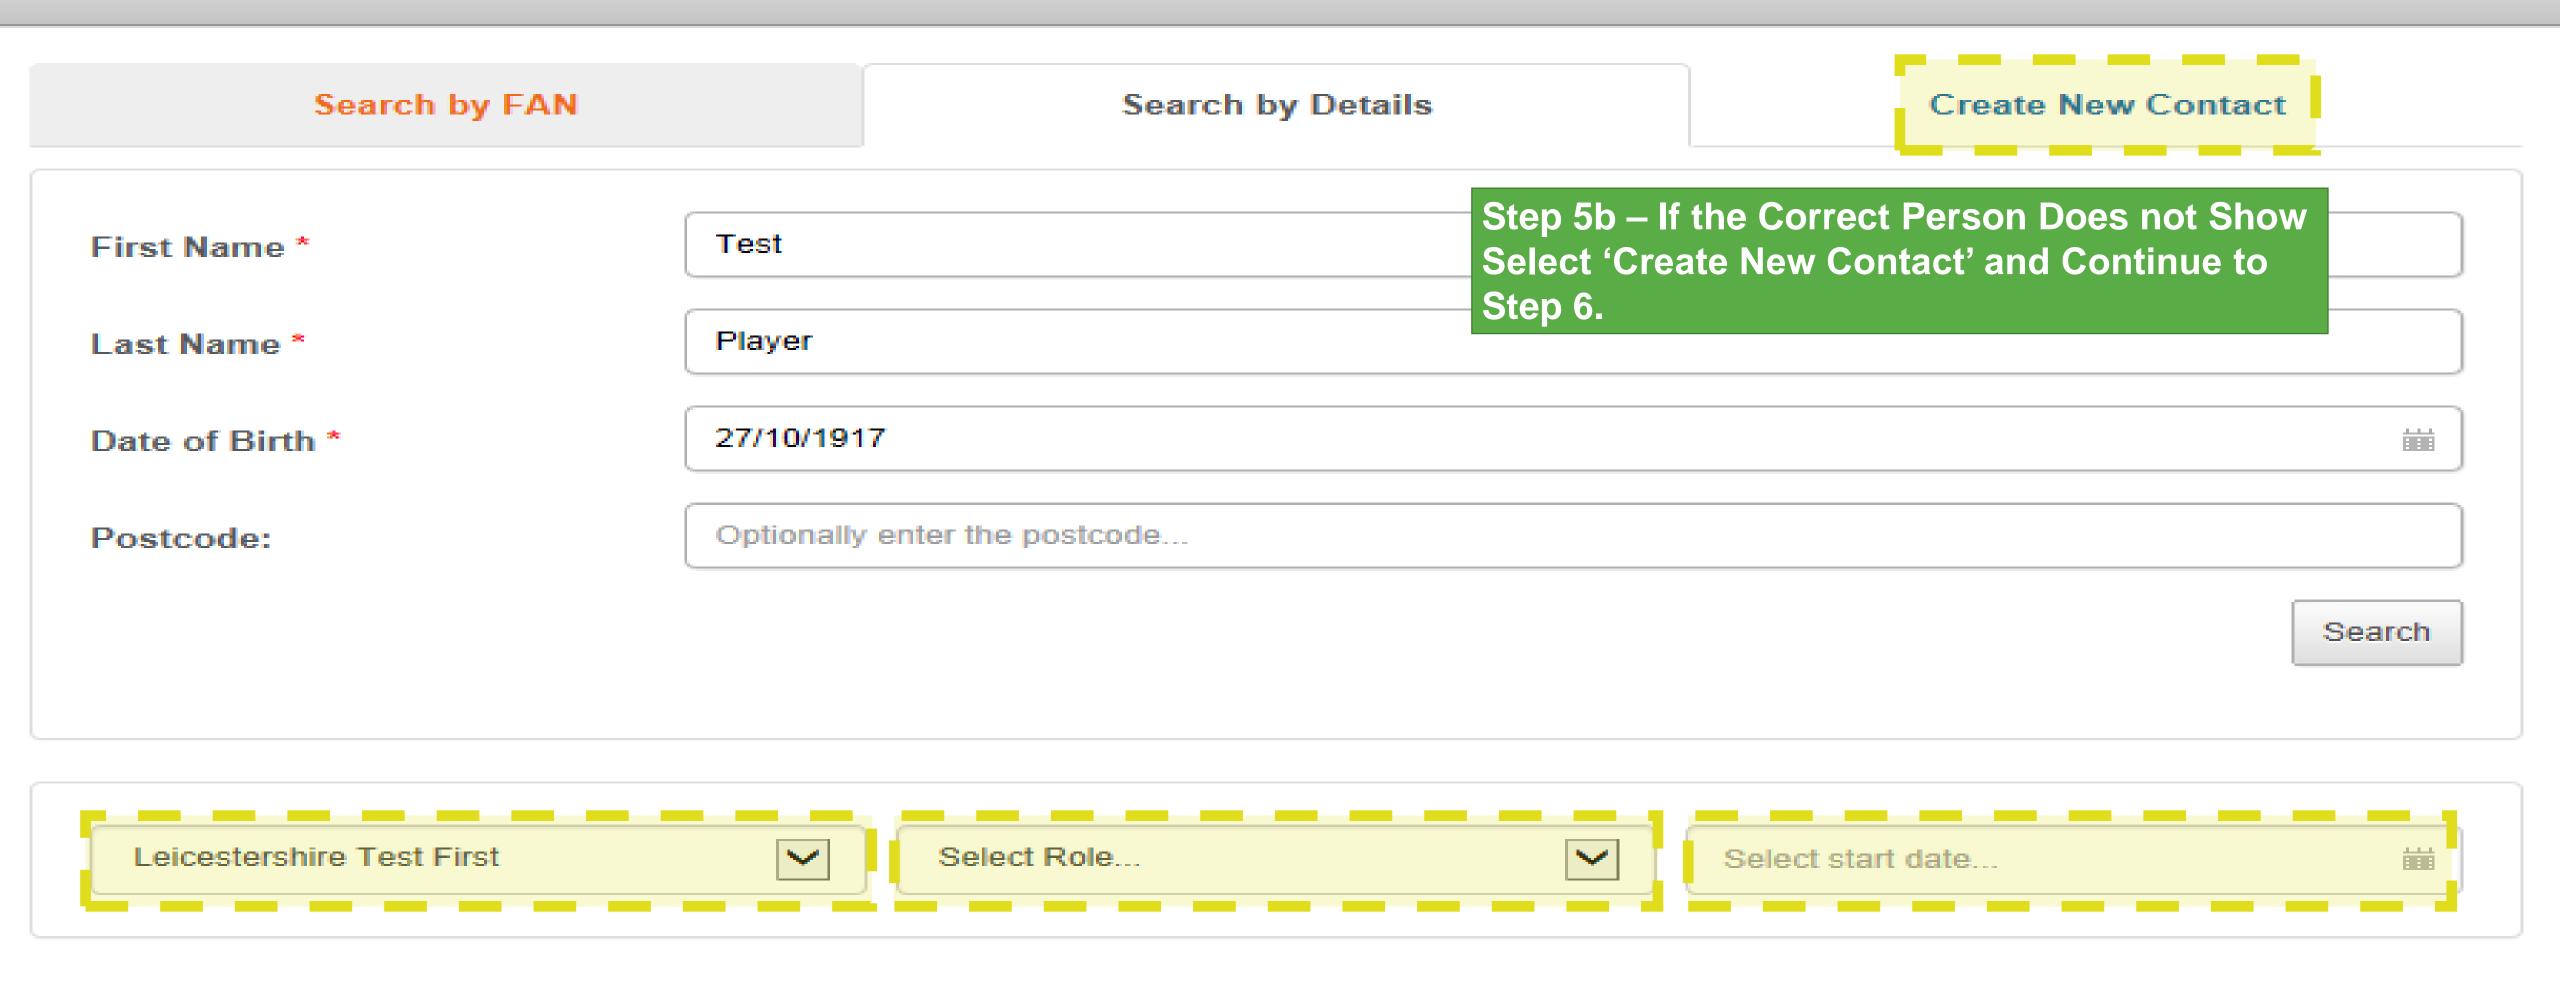

### Add Team Official

Cancel

|   | FAN | Name        | Club                |
|---|-----|-------------|---------------------|
| ~ | 0   | Test Player | Leicestershire Test |

Step 5a – If the Correct Person Shows Tick the Box to the Left of the Individual. Use the Drop Down to select a team and to Select Role Above to Select a Role then also Select a Start Date. Then Click 'Ok' and It Should Update the Role.