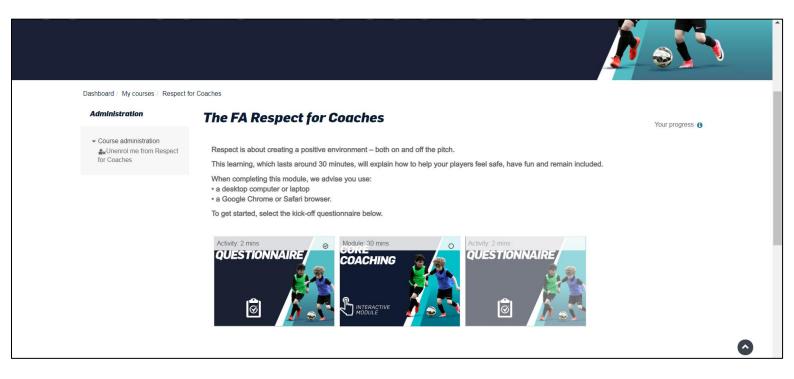

4. Once you select the 'enrol me' button, this will allow to view the course modules. Select the 'questionnaire' button to begin the course

5. Select the 'Answer the questions' link to begin the module

**6.** Once you have completed the Pre-Course Questionnaire, you will be redirected to the below screen where you can progress to the next module.

Once complete, your certificate will be available to download and print off.