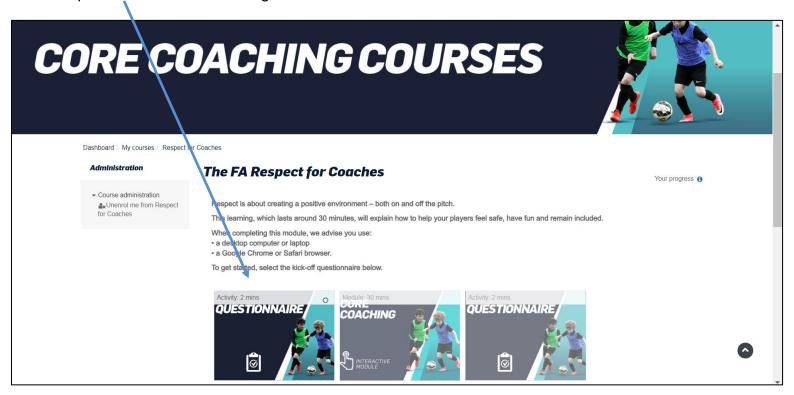

4. Once you select the 'enrol me' button, this will allow to view the course modules. Select the 'questionnaire' button to begin the course

5. Select the 'Answer the questions' link to begin the module