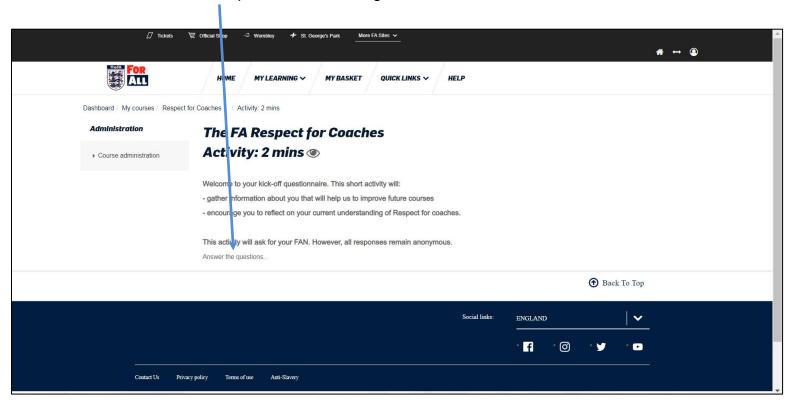

4. Once you select the 'enrol me' button, this will allow to view the course modules. Select the 'questionnaire' button to begin the course

5. Select the 'Answer the questions' link to begin the module

**6.** Once you have completed the Pre-Course Questionnaire, you will be redirected to the below screen where you can progress to the next module.

Once complete, your certificate will be available to download and print off.