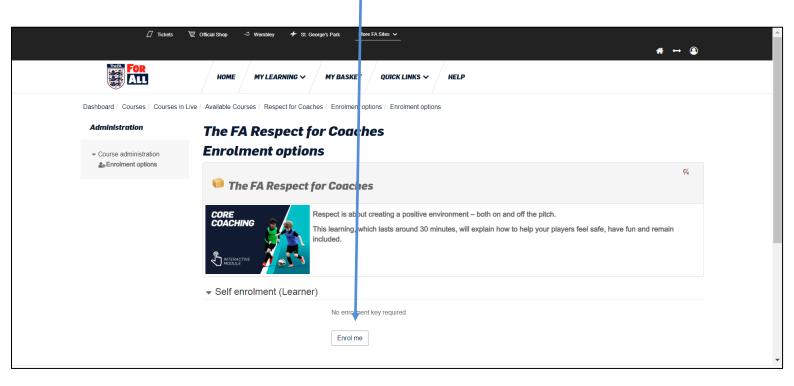

### OPEN THE COURSE PAGE

2. You will need to log into your account using either your FAN/Email and Password.

3. Once you sign in, you will be directed directly to the below page where you can access the FA E-Learning Module. Please click on the 'enrol me' to move to the next screen

4. Once you select the 'enrol me' button, this will allow to view the course modules. Select the 'questionnaire' button to begin the course

5. Select the 'Answer the questions' link to begin the module