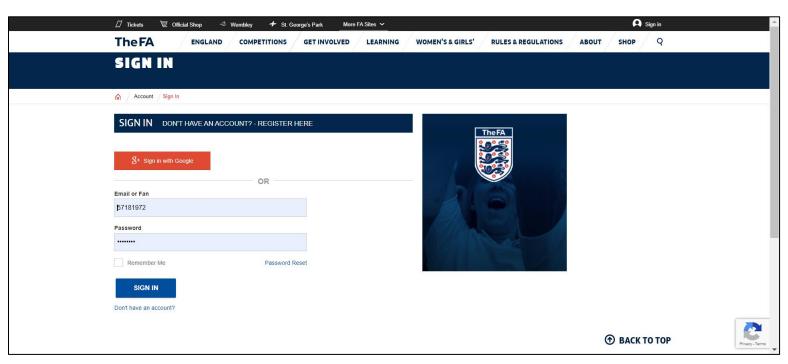

### OPEN THE COURSE PAGE

2. You will need to log into your account using either your FAN/Email and Password.

3. Once you sign in, you will be directed directly to the below page where you can access the FA E-Learning Module. Please click on the 'enrol me' to move to the next screen