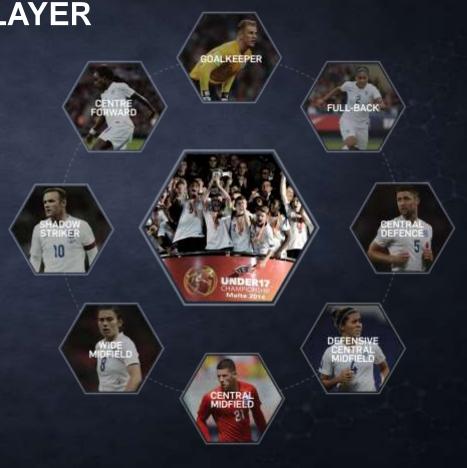

# THE FUTURE ENGLAND PLAYER

## THE FUTURE ENGLAND PLAYER

- A joined up process
- Male and Female
- General to Specific
- Internal and External