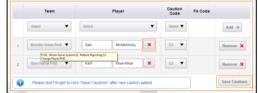

5. Follow the dialog to enter caution, send off or misconduct details Remember to 'Save Cautions' once completed