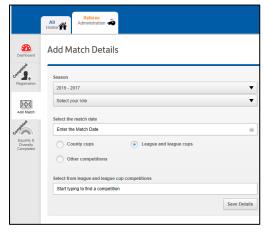

2. Click on you Referee Administration tab

3. Click on Add Match, fill in & save details

4. Enter report details in the three relevant boxes

| Cautions                          | 0        | Dismissals                         | 1 |
|-----------------------------------|----------|------------------------------------|---|
| Click to see full cautions report | <b>1</b> | Click to see full send-offs report |   |
| Misconduct                        | ٥        |                                    |   |
|                                   |          |                                    |   |