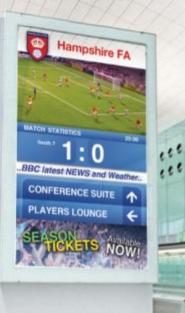

## Reach your goal with MediaCAT Digital Signage

Future Events
News & Weather
Team Information

Match Statistics
Emergency Alerts
Food & Beverage

Navaho's MediaCAT is one of the most advanced network signage systems available. With it's easy to use interface MediaCAT can create eye-catching displays for any business, large or small.

Please call 02380 000011 for more information.

For more information on NAVAHO Digital Signage solutions please visit www.navaho.tv