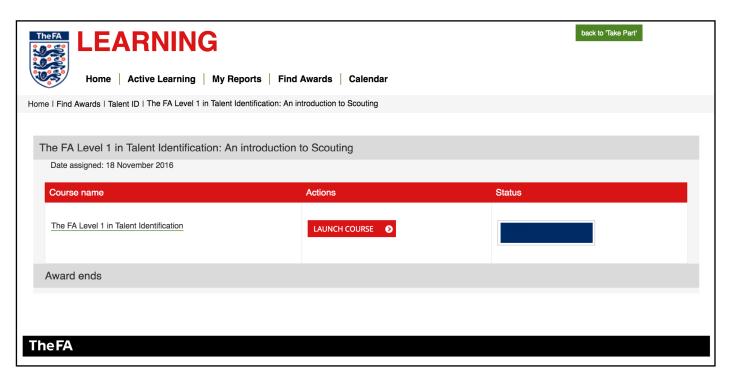

For this example we will select The FA Level 1 in Talent Identification. The process will be the same for all courses.

Click on 'LAUNCH COURSE' to open the course page.

Now on the course page, follow the instructions and click on the 'Certificate' heading.