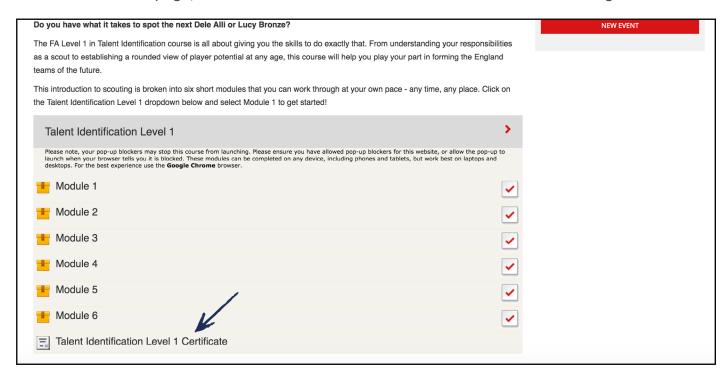

For this example we will select The FA Level 1 in Talent Identification. The process will be the same for all courses.

Click on 'LAUNCH COURSE' to open the course page.

Now on the course page, follow the instructions and click on the 'Certificate' heading.

This will take you to the page shown below. Now click 'GET YOUR CERTIFICATE'.

Your certificate will now appear as a pop-up window for you to print or save.