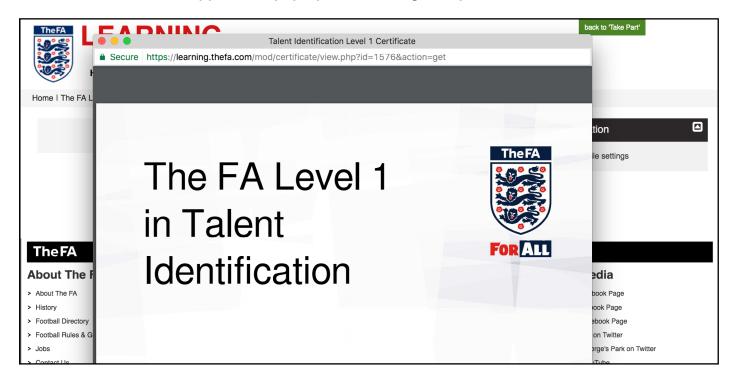

This will take you to the page shown below. Now click 'GET YOUR CERTIFICATE'.

Your certificate will now appear as a pop-up window for you to print or save.