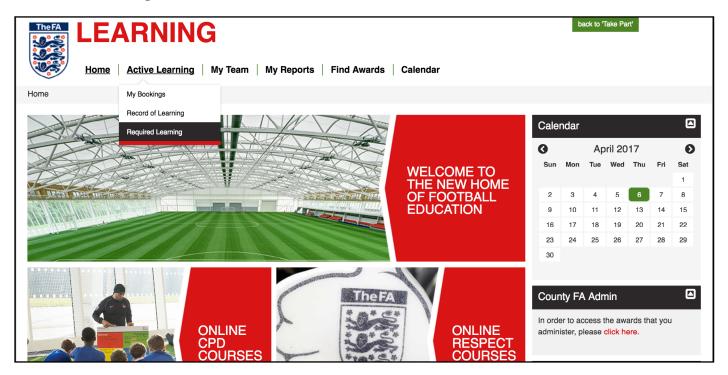

#### **OPEN THE LMS PAGE**

Once you have signed in to the LMS, hover over 'Active Learning' and then click on 'Record of Learning'.

Once in your 'Record of Learning' area select the course title for the certificate you'd like to print.