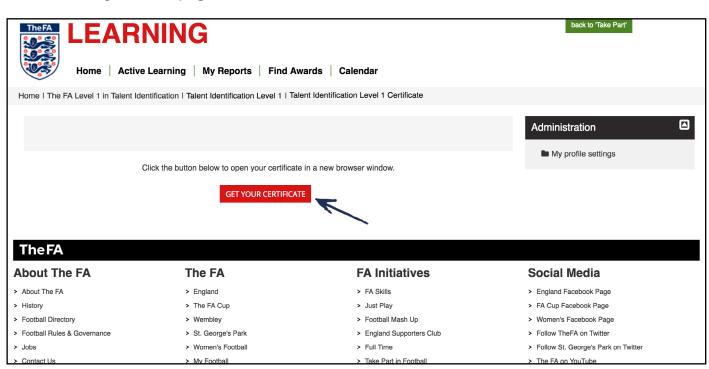

This will take you to the page shown below. Now click 'GET YOUR CERTIFICATE'.

Your certificate will now appear as a pop-up window for you to print or save.