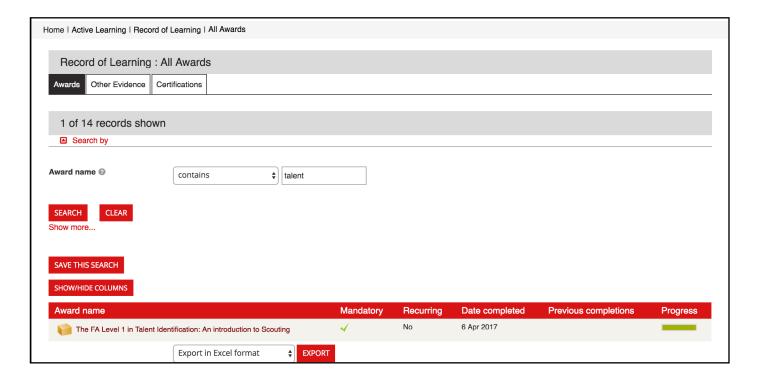

#### **OPEN THE LMS PAGE**

Once you have signed in to the LMS, hover over 'Active Learning' and then click on 'Record of Learning'.

Once in your 'Record of Learning' area select the course title for the certificate you'd like to print.

For this example we will select The FA Level 1 in Talent Identification. The process will be the same for all courses.

Click on 'LAUNCH COURSE' to open the course page.

Now on the course page, follow the instructions and click on the 'Certificate' heading.