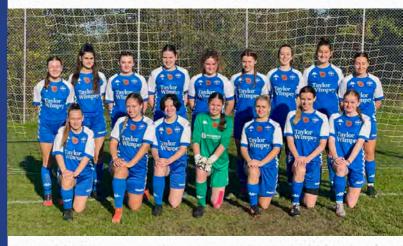

# **BASINGSTOKE TOWN FC WOMEN**

# CLUB HISTORY

Basingstoke Town Women where reformed in 2020.

This was done with a mixture of previous players and a mix of new players too and kick started the women's and girls side along with our now u13s.

Nathan and Tulga have managed the team since.

After the first season was cut short due to covid they won Division 3 of the Hampshire county women's league along with the junior league cup and this season have finished 2nd in division 2 along with getting to the North Hants cup final.