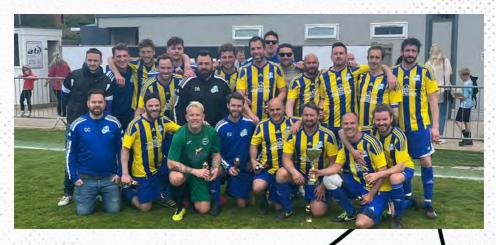

# ROUND 2

EVERSLEY & CALIFORNIA VETERANS 7-1 OVERTON UNITED VETERANS

# **OUARTER-FINAL**

FLEET SPURS VETS SUN 1-2 EVERSLEY & CALIFORNIA VETERANS

# SEMI-FINAL

KINGSCLERE OLD BOYS VETERANS 0-3 EVERSLEY & CALIFORNIA VETERANS MEN