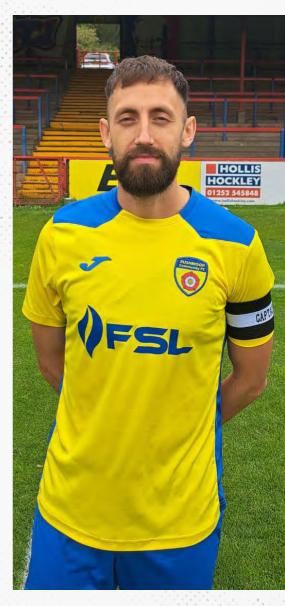

#### JAMIE MORRIS (MID) - CAPTAIN

Midfielder, furious runner, 100% committed captain of the club. Beautifully bearded.