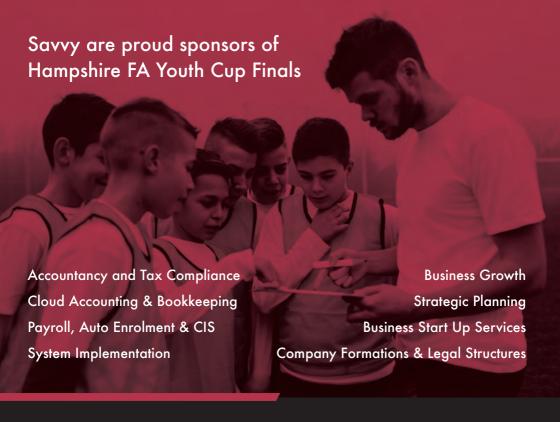

# A MESSAGE FROM THE HAMPSHIRE FA CHAIRMAN

On behalf of the Directors of Hampshire FA, may I welcome you all to the Winklebury Football Complex for the final of the 2022-23 Sunday U15 Boys cup competition sponsored by Savvy Accountancy Solutions. It is with great pleasure that we extend a warm welcome to the players, officials, and supporters of all of today's teams and also to today's match officials.