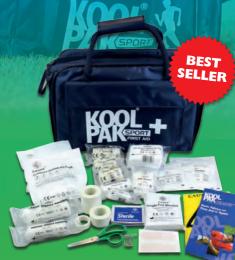

First Aid Supplies for Grassroots Football at Discount Prices Special discounted prices for the 2022/23 season

## "IS YOUR FIRST AID KIT MATCH FIT?"

Koolpak has teamed up with your County FA to offer you special discounted prices for our best-selling First Aid essentials, so that you are prepared for when you need to treat an injured player

\*Prices include VAT.

Koolpak Original Ice Pack
78p per pack

Kool Spray £2.64

Team Sports First Aid Kit £26.05

Visit the Koolpak Web Portal via the link on the County FA website, to see the full range of products available at great discounted prices