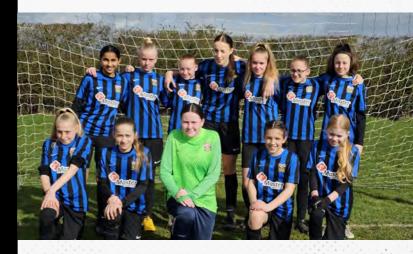

# SOUTHAMPTON GIRLS YOUTH U12

### PLAYERS & STAFF

1. AVA-ROSE T

8. ISABELLA G

2. ALICE S

9. KIKI B

3. ERIN F

10. MATILDA D

4. EVA D

11. OUEENIE B

5. EVIE A

12. SELINA N

6. FLO R

13. XENIA C

7. IMOGEN P

**14. ZARA R** 

#### **COACHING & BACKROOM STAFF**

Flo Lunn – U12 Coach Louis Ryan – U12 Coach Mali Colloredo – GK Coach Emily Fulker – Player Care Officer Geoffery Gulzar – Operations Officer Mark Nicholls – Academy Manager