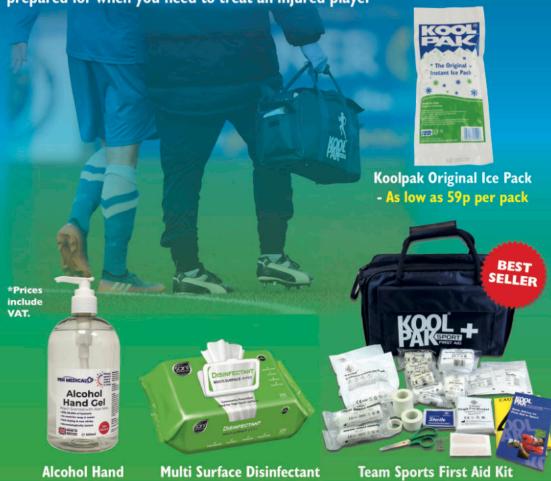

Prices for Koolpak branded products held AGAIN SPORT FIRST AID for the 2021/22 Season

First Aid Supplies for Grassroots Football at Discount Prices

## Some Hygiene & Infection Control Products Reduced

## " IS YOUR FIRST AID KIT RESTOCKED FOR THE START OF THE NEW SEASON? "

Koolpak has once again teamed up with your County FA to offer you special discounted prices for our best-selling First Aid essentials so that you are prepared for when you need to treat an injured player

Gel - £4.24

Visit the Koolpak Web Portal via the link on the County FA website, to see the full range of products available at great discounted prices

£20.45

Wipes - £7.33

MAYFLOWER THEATRE'S SPECTACULAR 2022 PANTOMIME IS ON SALE NOW