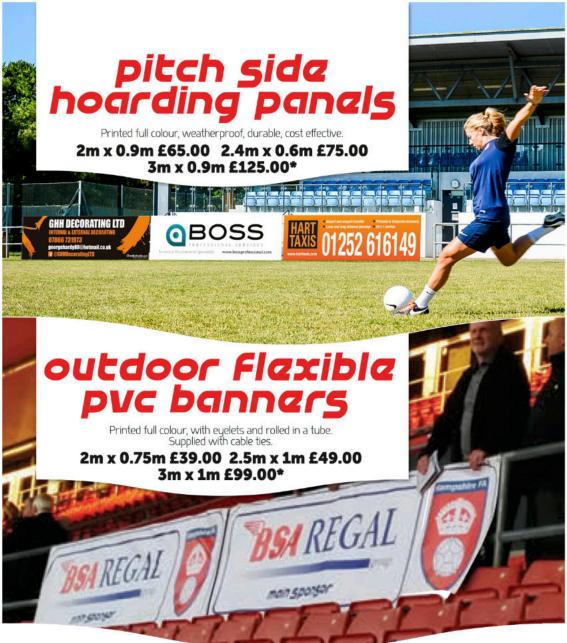

## ADVERTISING BOARDS

WINKLEBURY FOOTBALL COMPLEX

**BASINGSTOKE** 

STONEHAM LANE FOOTBALL COMPLEX

**EASTLEIGH** 

FRONT LAWN COMMUNITY HUB

PORTSMOUTH

WITH A FOOTFALL OF THOUSANDS OF PEOPLE PER WEEK, OUR FACILITIES ARE THE IDEAL PLACE TO PROMOTE YOUR BRAND!

PRICES START FROM £195 PER YEAR

TO BUY YOUR ADVERTISING BOARD, EMAIL:

ChildTrophies.co.uk
Trophies Medals & Engraving

Everything you need for your Presentation

01202 715600

info@childtrophies.co.uk

Quality, fast & efficient Service